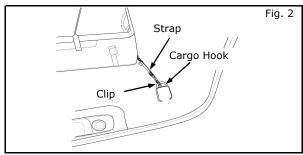

### **INSTALLATION PROCEDURE:**

- 1) Remove Portable Cargo Organizer from packaging and place in rear of vehicle.
- 2) To use dividers, lift collapsible panels and attach to Velcro® areas.

3) Secure Portable Cargo Organizer to Cargo Hooks located on floor of vehicle using (4) straps with clips (Passenger rear attachment shown).