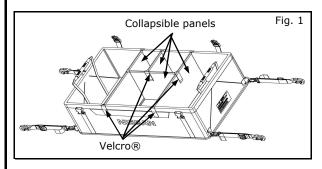

### **INSTALLATION PROCEDURE:**

- 1) Remove Portable Cargo Organizer from packaging and place in rear of vehicle.
- 2) To use dividers, lift collapsible panels and attach to Velcro® areas.

3) Secure Portable Cargo Organizer to Cargo Hooks located on floor of vehicle using (4) straps with clips (Passenger rear attachment shown).