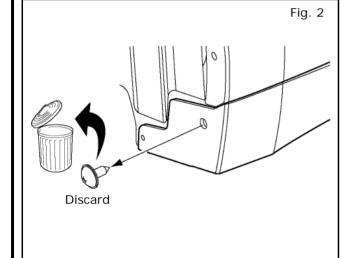

3) Remove screws from sill cover and discard.

- 4) Clean installation surface (shaded area) with mild soap/ water mixture.
- 5) Using a clean, lint free cloth, wipe tape area with 90% or greater alcohol.