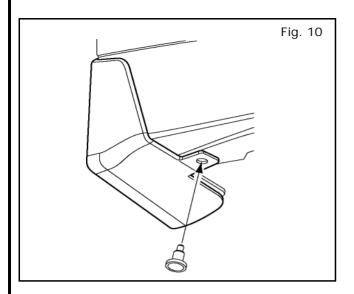

, wipe tape area with 90% or greater alcohol.





6) Install spring nut (F).

 Fold tape liner pull tabs onto front splash guard surface and apply masking tape to ensure that pull tabs are accessible.

- Fig. 6
- 8) Align front splash guard to vehicle and loosely install phillips screws (E) making sure pull tab is exposed.



- Fig. 8
- Fig. 9

9) While pushing up splash guard from bottom, tighten phillips screws (E) as shown in Fig. 7.

#### NOTE:

Do not over tighten screws. Reference Tighten Torque: 3.8~4.4 N-m {34~39 in-lb}

10) Remove tape liner in direction shown by arrow.

11) Apply at least 15lbs of pressure to front splash guard to ensure that tape is attached.

#### NOTE:

Use a roller or burnish by hand with a rag and apply a minimum of 15lbs of pressure along length of tape.





## ACCESSORY CHECK:

Check all torque values.

Check gap. See Fig.11.

Clean the fenders and sill covers near the installation areas of the vehicle.

## FINAL INSPECTION:

Verify exterior is not damaged.

12) Install clip (G).