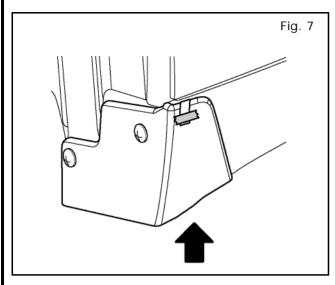

- Fig. 8
- Fig. 9

9) While pushing up splash guard from bottom, tighten phillips screws (E) as shown in Fig. 7.

#### NOTE:

Do not over tighten screws. Reference Tighten Torque: 3.8~4.4 N-m {34~39 in-lb}

10) Remove tape liner in direction shown by arrow.

11) Apply at least 15lbs of pressure to front splash guard to ensure that tape is attached.