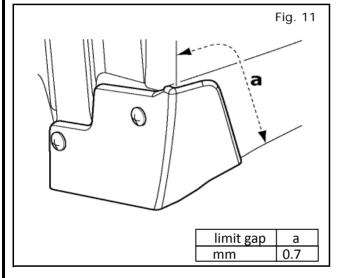

## ACCESSORY CHECK:

Check all torque values.

Check gap. See Fig.11.

Clean the fenders and sill covers near the installation areas of the vehicle.