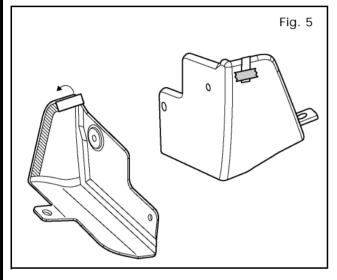

## INSTALLATION INSTRUCTIONS

|                                                                                                                                                                                        | ATION    |                                                                                 |                                                                                                                      |                                         |                      |             |  |
|----------------------------------------------------------------------------------------------------------------------------------------------------------------------------------------|----------|---------------------------------------------------------------------------------|----------------------------------------------------------------------------------------------------------------------|-----------------------------------------|----------------------|-------------|--|
|                                                                                                                                                                                        |          |                                                                                 | esignates color/year)                                                                                                |                                         |                      |             |  |
|                                                                                                                                                                                        |          | <b>)</b> .                                                                      |                                                                                                                      |                                         |                      |             |  |
| Item                                                                                                                                                                                   | Qty.     |                                                                                 | Part Description                                                                                                     |                                         | Service              | Part Number |  |
| A                                                                                                                                                                                      | 1        | Splash Guard - Front Left                                                       | -                                                                                                                    |                                         |                      |             |  |
| В                                                                                                                                                                                      | 1        | Splash Guard - Front Right                                                      |                                                                                                                      |                                         |                      |             |  |
| С                                                                                                                                                                                      | 1        | Installation Instruction Replacement Template                                   |                                                                                                                      |                                         | 999\                 | 999V2 AW000 |  |
| D                                                                                                                                                                                      | 1        | Installation Hardware Kit                                                       |                                                                                                                      |                                         |                      |             |  |
| Е                                                                                                                                                                                      | 4        | Phillips Screw M5 x 20mm                                                        |                                                                                                                      |                                         | 14-!                 | 14-51 00891 |  |
| F                                                                                                                                                                                      | 2        | • Spring Nut M5                                                                 |                                                                                                                      |                                         | 12-4                 | 11 01011    |  |
| G                                                                                                                                                                                      | 2        | • CLIP                                                                          |                                                                                                                      |                                         | 15-53 10501          |             |  |
| 0                                                                                                                                                                                      |          |                                                                                 | <image/> <image/> <text><text><section-header><text><text><text></text></text></text></section-header></text></text> |                                         |                      |             |  |
|                                                                                                                                                                                        | A        | В                                                                               | C                                                                                                                    | E                                       | F                    | G           |  |
| FOOLS REQUIRED:• Clean, lint-free wiping of• Phillips head short screwdriver• Clean, lint-free wiping of• Drill• Mild soap / water mixtu• 6mm (1/4") drill bit• 90% or greater alcohol |          |                                                                                 |                                                                                                                      |                                         |                      |             |  |
| • D                                                                                                                                                                                    | ealer In | ATION WARNINGS, CAU<br>stallation Recommended.<br>tructions are for left side c | Instructions may refer                                                                                               | to Service Manua<br>lure applies to rig | Ι.                   | _           |  |
| Instal                                                                                                                                                                                 | the spl  | ash guards when the amb                                                         | ient temperature is abo                                                                                              | ove 60°F (15°C)                         |                      |             |  |
|                                                                                                                                                                                        |          | or expose the vehicle to a                                                      | -                                                                                                                    |                                         | alling the splash qu | ards.       |  |
|                                                                                                                                                                                        |          |                                                                                 |                                                                                                                      |                                         |                      |             |  |
|                                                                                                                                                                                        |          |                                                                                 |                                                                                                                      |                                         |                      |             |  |
|                                                                                                                                                                                        |          |                                                                                 |                                                                                                                      |                                         |                      |             |  |
|                                                                                                                                                                                        |          |                                                                                 |                                                                                                                      |                                         |                      |             |  |
|                                                                                                                                                                                        |          |                                                                                 |                                                                                                                      |                                         |                      |             |  |
|                                                                                                                                                                                        |          |                                                                                 |                                                                                                                      |                                         |                      |             |  |