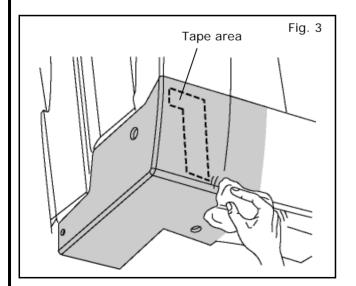

3) Remove screws from sill cover and discard.

- 4) Clean installation surface (shaded area) with mild soap/ water mixture.
- 5) Using a clean, lint free cloth, wipe tape area with 90% or greater alcohol.