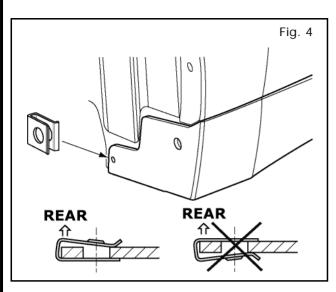

6) Install spring nut (F).

 Fold tape liner pull tabs onto front splash guard surface and apply masking tape to ensure that pull tabs are accessible.

- Fig. 6
- 8) Align front splash guard to vehicle and loosely install phillips screws (E) making sure pull tab is exposed.