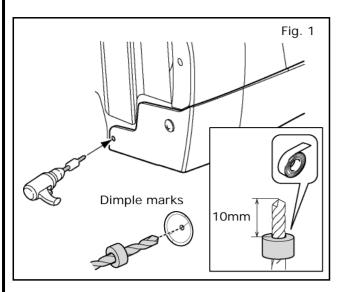

- 1) Turn wheel to access front screws.
  - a. Turn wheel full right to best access driver side screws.
  - b. Turn wheel full left to best access passenger side screws.
- 2) Drill  $3mm(1/8'') \rightarrow 6mm(1/4'')$  holes at 1 marked locations.