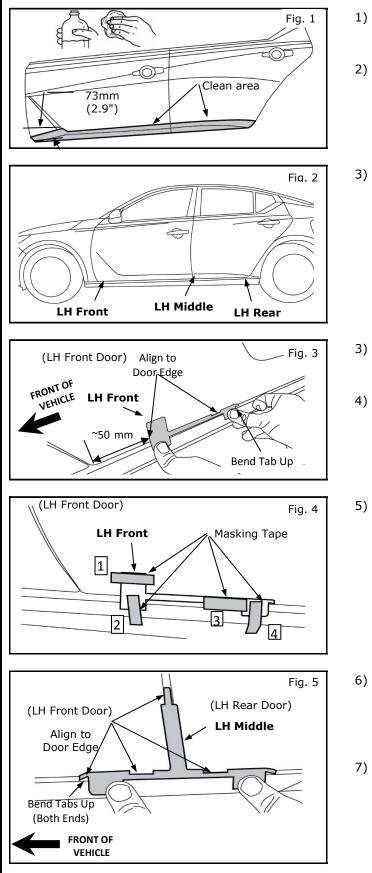

#### INSTALLATION PROCEDURE:

- Clean driver's side vehicle area thoroughly with soap and water to remove any dirt or debris and allow to dry.
- ) Using a clean, lint-free cloth and 90% alcohol solution, clean area on doors where part will be installed.

## **NOTE:** Once cleaned, do not contaminate this surface by touching it with bare hands.

Overview of template locations on the vehicle door.

- ) LH Front Template- Fold aft tab up and place template as indicated.
- 4) Align template edges as shown in Fig. 3 with front door edges.
  - ) Secure front template with 1/2" masking tape in the locations & sequence shown.

- Remove LH Middle template and fold fwd/aft tabs up and place template as shown on Front/Rear door.
- ) Align template edges as shown in Fig. 5 with the Front/Rear door edges.