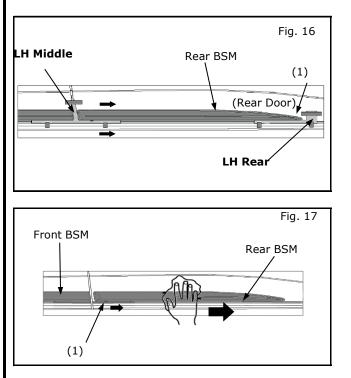

## Note: Re-grip every 3 inches when pulling liner to prevent tearing.

- 21) Remove and discard the templates.
- 22) Apply 103kPa (15lbs) of pressure using a roller, or by hand with a clean rag from the front, moving front to rear. (See Fig. 15, Step 2)
- 23) Repeat steps 1-22 for installation of Molding RH Front Door & Molding- RH Rear Door on passenger side using RH installation template.