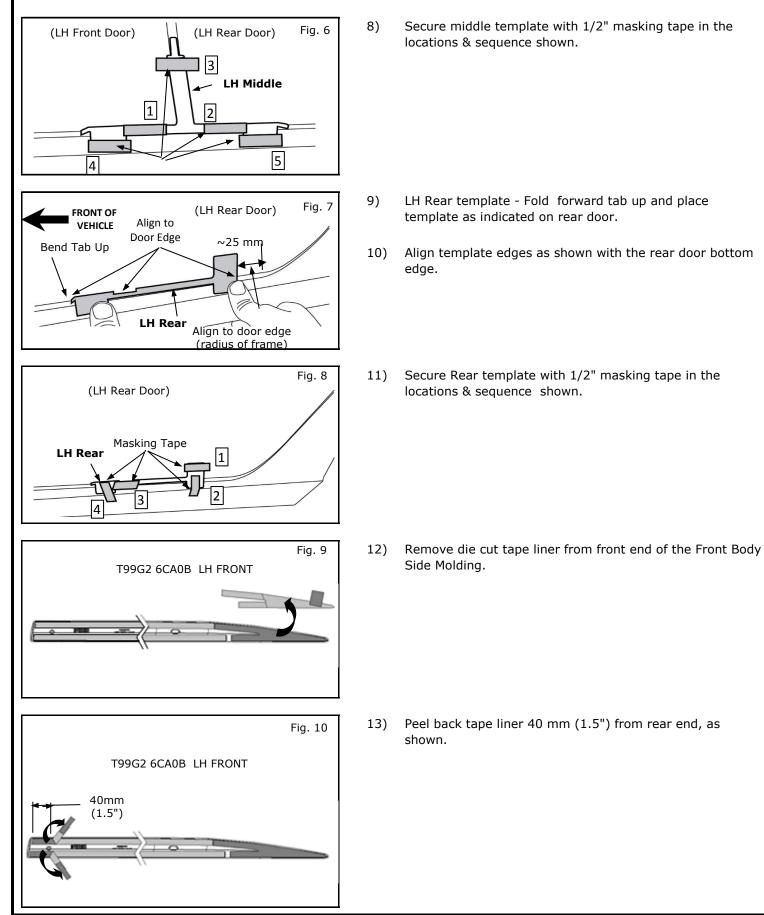

#### INSTALLATION PROCEDURE:

14) Align rear edge of Front Body Side Molding to the template edge as shown.

15) Align bottom edge of Front Body Side Molding to top edge of front template and press lightly into position. Slowly remove top & bottom tape liner from Body Side Molding. (See Fig. 12, Step 1)

# Note: Re-grip every 3 inches when pulling liner to prevent tearing.

- Apply 103kPa (15lbs) of pressure using a roller, or by hand with a clean rag from the rear, moving rear to front. (See Fig. 12, Step 2)
- 17) Remove die cut tape liner from end of Rear Body Side Molding.

18) Peel back tape liner 40 mm (1.5") from front end.

19) Align front and bottom edge of Rear Body Side Molding to the middle template edges as shown.