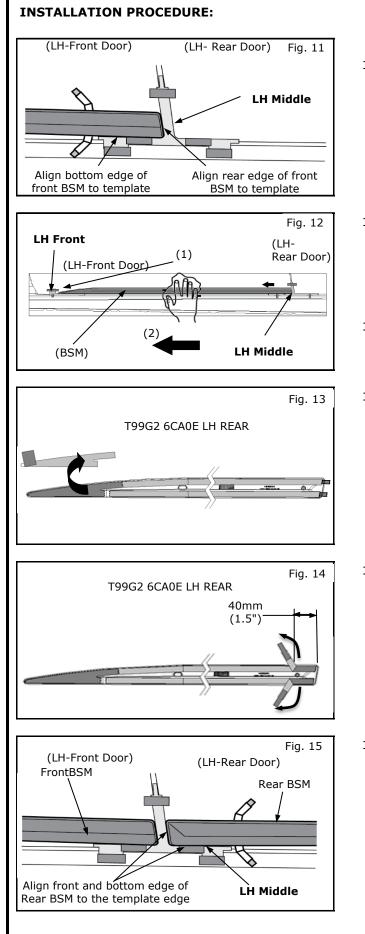

#### INSTALLATION PROCEDURE:

14) Align rear edge of Front Body Side Molding to the template edge as shown.

15) Align bottom edge of Front Body Side Molding to top edge of front template and press lightly into position. Slowly remove top & bottom tape liner from Body Side Molding. (See Fig. 12, Step 1)

# Note: Re-grip every 3 inches when pulling liner to prevent tearing.

- Apply 103kPa (15lbs) of pressure using a roller, or by hand with a clean rag from the rear, moving rear to front. (See Fig. 12, Step 2)
- 17) Remove die cut tape liner from end of Rear Body Side Molding.

18) Peel back tape liner 40 mm (1.5") from front end.

19) Align front and bottom edge of Rear Body Side Molding to the middle template edges as shown.

### INSTALLATION PROCEDURE:

20) Align bottom edge of Rear Body Side Molding to top edge of rear template and press lightly into position. Slowly remove top & bottom tape liner from Body Side Molding.