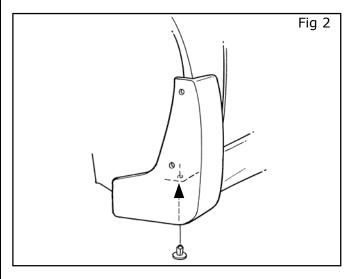

- 2) Install front splash guard.
  - a) Align splash guard to vehicle.
  - b) Install supplied push pin in underside hole.

- c) Push inward, upward and rearward.
- d) Install new supplied screws.

#### **NOTE:**

HOLD THE SPLASH GUARD TIGHT TO THE VEHICLE WHILE TIGHTENING THE SCREWS TO ENSURE NO GAP OCCURS BETWEEN FENDER AND SPLASH GUARD.