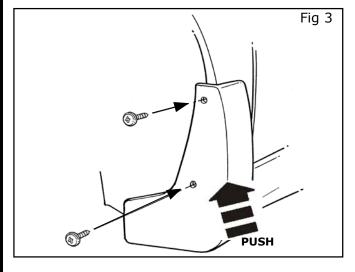

#### 7. INSTALLATION PROCEDURE:

- 1) Remove existing hardware.
  - a) Turn tire to the left for better access to screws.
  - b) Remove and discard 2 screws and push pin.
  - c) Clean installation surface.

- 2) Install front splash guard.
  - a) Align splash guard to vehicle.
  - b) Install supplied push pin in underside hole.

- c) Push inward, upward and rearward.
- d) Install new supplied screws.

#### **NOTE:**

HOLD THE SPLASH GUARD TIGHT TO THE VEHICLE WHILE TIGHTENING THE SCREWS TO ENSURE NO GAP OCCURS BETWEEN FENDER AND SPLASH GUARD.