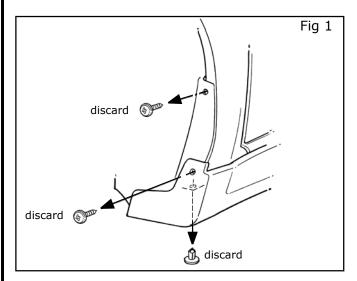

#### 7. INSTALLATION PROCEDURE:

- 1) Remove existing hardware.
  - a) Turn tire to the left for better access to screws.
  - b) Remove and discard 2 screws and push pin.
  - c) Clean installation surface.

- 2) Install front splash guard.
  - a) Align splash guard to vehicle.
  - b) Install supplied push pin in underside hole.

- c) Push inward, upward and rearward.
- d) Install new supplied screws.