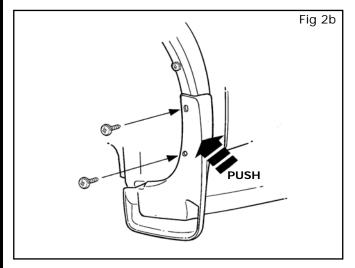

- d) Push inward and upward.
- e) Install exisiting screws.

#### NOTE:

HOLD THE SPLASH GUARD TIGHT TO THE VEHICLE WHILE TIGHTENING THE SCREWS TO ENSURE NO GAP OCCURS BETWEEN FENDER AND SPLASH GUARD.