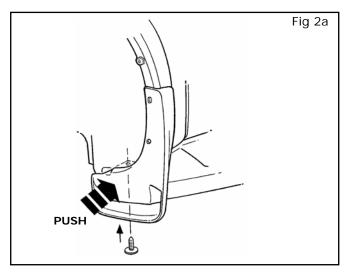

#### 7. INSTALLATION PROCEDURE:

- 1) Remove existing screws.
  - a) Remove existing screws (3 locations).DO NOT DISCARD.
  - b) Clean installation surface.

- 2) Install front splash guard.
  - a) Align splash guard to vehicle.
  - b) Push reward on front of splash guard.
  - c) Install existing screw through hole in tab.

- d) Push inward and upward.
- e) Install exisiting screws.