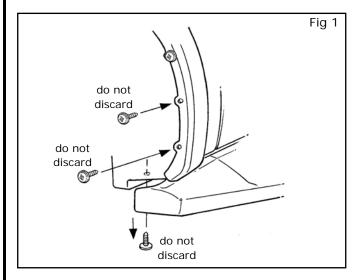

#### 7. INSTALLATION PROCEDURE:

- 1) Remove existing screws.
  - a) Remove existing screws (3 locations).DO NOT DISCARD.
  - b) Clean installation surface.

- 2) Install front splash guard.
  - a) Align splash guard to vehicle.
  - b) Push reward on front of splash guard.
  - c) Install existing screw through hole in tab.

- d) Push inward and upward.
- e) Install exisiting screws.