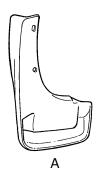

#### 4. KIT CONTENTS:

| Item | QTY | Description                                    | Part Number |
|------|-----|------------------------------------------------|-------------|
| Α    | 1   | Splash Guard – Front Right                     | 63850 ZQ00A |
| В    | 1   | Splash Guard – Front Left                      | 63851 ZQ00A |
| С    | 1   | Installation Instructions Replacement Template | 999V2 AW000 |