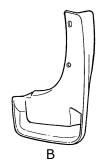

#### 4. KIT CONTENTS:

| Item | QTY | Description                                    | Part Number |
|------|-----|------------------------------------------------|-------------|
| Α    | 1   | Splash Guard – Front Right                     | 63850 ZQ00A |
| В    | 1   | Splash Guard – Front Left                      | 63851 ZQ00A |
| С    | 1   | Installation Instructions Replacement Template | 999V2 AW000 |