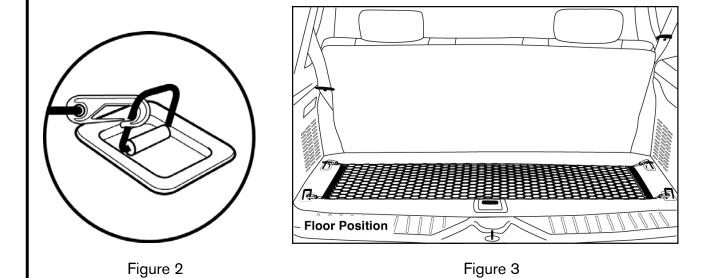

#### 7. INSTALLATION PROCEDURE

- 1) Locate the floor anchors as shown in Figure 1.
- 2) Using clip shown in Figure 2, attach the net to the floor anchors to obtain the floor net position as shown in Figure 3.