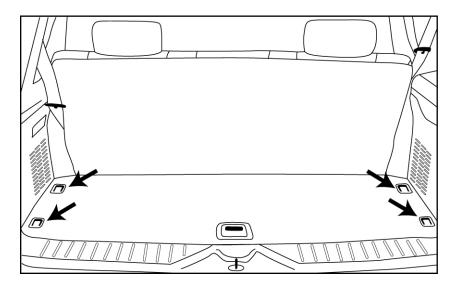

#### 7. INSTALLATION PROCEDURE

- 1) Locate the floor anchors as shown in Figure 1.
- 2) Using clip shown in Figure 2, attach the net to the floor anchors to obtain the floor net position as shown in Figure 3.

Figure 1