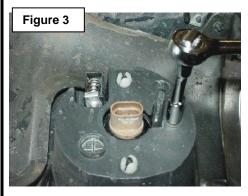

- Insert two (2) nylon grommets into the two holes at the top and bottom of center. Ensure that the grommets are pushed in until they are flush with wall. (Figure 2)
- Insert the LH fog lamp assembly P/N 26155 ZE00A into the opening. Line up the stud, the guiding tab and the two grommet inserts and insert in until fog lamp assembly "snaps" into place.
- 4) Screw the 5mm nut onto the fog lamp assembly stud by reaching around front fascia and by hand engaging the nut to the stud and initiating the threading. Using 5mm socket wrench, tighten the nut in place. (Figure 3)
- 5) Locate the vehicle pre-wired fog lamp connector behind the front fascia near fog lamp opening and connect it to the fog lamp assembly's connector receptacle. (Figure 4)
- Repeat steps (1) (5) to install the RH fog lamp assembly P/N 26150 ZE00A.
- 7) Remove the three screws holding the steering wheel column trim together using #2 Phillips screwdriver. Keep the screws for reinstallation. Note: For vehicles with transmission shifter located on steering column you must pry off the small circular trim finisher on driver side and disengage Phillip screw before trim can be removed.
- 8) Remove the upper trim piece from the steering wheel assembly. Place in safe location and do not scratch or damage.
  Note: For vehicles with transmission shifter located on steering column, upper trim piece cannot be removed. Move upper trim piece enough to gain