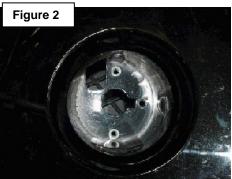

- Insert two (2) nylon grommets into the two holes at the top and bottom of center. Ensure that the grommets are pushed in until they are flush with wall. (Figure 2)
- Insert the LH fog lamp assembly P/N 26155 ZE00A into the opening. Line up the stud, the guiding tab and the two grommet inserts and insert in until fog lamp assembly "snaps" into place.
- 4) Screw the 5mm nut onto the fog lamp assembly stud by reaching around front fascia and by hand engaging the nut to the stud and initiating the threading. Using 5mm socket wrench, tighten the nut in place. (Figure 3)
- 5) Locate the vehicle pre-wired fog lamp connector behind the front fascia near fog lamp opening and connect it to the fog lamp assembly's connector receptacle. (Figure 4)
- Repeat steps (1) (5) to install the RH fog lamp assembly P/N 26150 ZE00A.
- 7) Remove the three screws holding the steering wheel column trim together using #2 Phillips screwdriver. Keep the screws for reinstallation. Note: For vehicles with transmission shifter located on steering column you must pry off the small circular trim finisher on driver side and disengage Phillip screw before trim can be removed.
- 8) Remove the upper trim piece from the steering wheel assembly. Place in safe location and do not scratch or damage.
  Note: For vehicles with transmission shifter located on steering column, upper trim piece cannot be removed. Move upper trim piece enough to gain