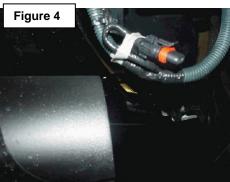

- Insert two (2) nylon grommets into the two holes at the top and bottom of center. Ensure that the grommets are pushed in until they are flush with wall. (Figure 2)
- Insert the LH fog lamp assembly P/N 26155 ZE00A into the opening. Line up the stud, the guiding tab and the two grommet inserts and insert in until fog lamp assembly "snaps" into place.
- 4) Screw the 5mm nut onto the fog lamp assembly stud by reaching around front fascia and by hand engaging the nut to the stud and initiating the threading. Using 5mm socket wrench, tighten the nut in place. (Figure 3)
- 5) Locate the vehicle pre-wired fog lamp connector behind the front fascia near fog lamp opening and connect it to the fog lamp assembly's connector receptacle. (Figure 4)
- Repeat steps (1) (5) to install the RH fog lamp assembly P/N 26150 ZE00A.
- 7) Remove the three screws holding the steering wheel column trim together using #2 Phillips screwdriver. Keep the screws for reinstallation. Note: For vehicles with transmission shifter located on steering column you must pry off the small circular trim finisher on driver side and disengage Phillip screw before trim can be removed.
- 8) Remove the upper trim piece from the steering wheel assembly. Place in safe location and do not scratch or damage.
  Note: For vehicles with transmission shifter located on steering column, upper trim piece cannot be removed. Move upper trim piece enough to gain