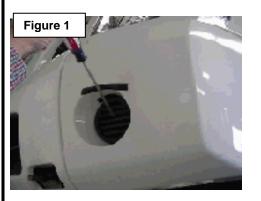

#### 7. INSTALLATION PROCEDURE:

 Remove the LH front trim finisher covering the fog lamp opening: Insert a flat bit screwdriver into the center of the bezel as shown and pry up. Discard the finisher.

Note: Be careful not to scratch the fascia. (See Figure 1)