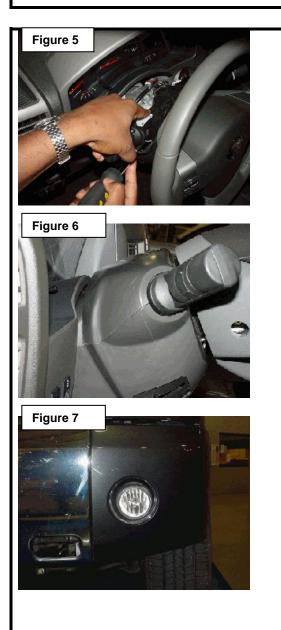

- Insert two (2) nylon grommets into the two holes at the top and bottom of center. Ensure that the grommets are pushed in until they are flush with wall. (Figure 2)
- Insert the LH fog lamp assembly P/N 26155 ZE00A into the opening. Line up the stud, the guiding tab and the two grommet inserts and insert in until fog lamp assembly "snaps" into place.
- 4) Screw the 5mm nut onto the fog lamp assembly stud by reaching around front fascia and by hand engaging the nut to the stud and initiating the threading. Using 5mm socket wrench, tighten the nut in place. (Figure 3)
- 5) Locate the vehicle pre-wired fog lamp connector behind the front fascia near fog lamp opening and connect it to the fog lamp assembly's connector receptacle. (Figure 4)
- Repeat steps (1) (5) to install the RH fog lamp assembly P/N 26150 ZE00A.
- 7) Remove the three screws holding the steering wheel column trim together using #2 Phillips screwdriver. Keep the screws for reinstallation. Note: For vehicles with transmission shifter located on steering column you must pry off the small circular trim finisher on driver side and disengage Phillip screw before trim can be removed.
- 8) Remove the upper trim piece from the steering wheel assembly. Place in safe location and do not scratch or damage.
  Note: For vehicles with transmission shifter located on steering column, upper trim piece cannot be removed. Move upper trim piece enough to gain

### **INSTALLATION INSTRUCTIONS – FOG LIGHT KIT**

access to turn signal stalk switch.

- Remove the turn signal stalk switch by depressing the top locking tab with finger and using flat-bit screwdriver to depress the lower locking tab. Disengage the stalk switch by pulling it towards driver side with locking tabs depressed. (Discard the stalk switch). (Figure 5)
- 10)Install the fog lamp turn signal switch by lining up the connector and inserting until it "clicks" into place.
- 11)Reinstall the steering wheel assembly upper trim piece. Ensure that trim is properly lined up and "snaps" into place.
- 12)Reinstall the three (3) Phillip head screws into the trim. Hold the trim together while tightening the screws. Visually inspect the trim to ensure that all mating areas line up properly. (Figure 6)
- 13)Perform a functional check of the fog lamp system. The fog lamps should only operate in conjunction with the low beam headlights. (Figure 7)
  - a) Turn on the low beam headlights.
  - b) With the low beam headlights on, the fog lamps should turn off and on with the fog lamp switch.
  - c) With the headlights on, switch to high beam mode. The fog lamps should turn off.
  - d) With the low beam headlights on, switch the headlights to parking lights only, the fog lamps should turn off.