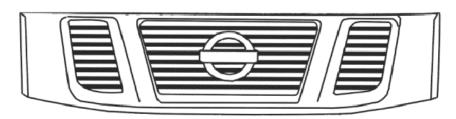

## **INSTALLATION INSTRUCTIONS**

1. **DESCRIPTION:** Chrome Grille

2. APPLICATION: Nissan Titan

**3. PART NUMBER:** 999G7 WV000

4. KIT CONTENTS: Pictures below are not to scale

| Item | Qty | Description |
|------|-----|-------------|
| Α    | 1   | Grille      |