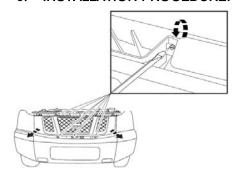

## 6. INSTALLATION PROCEDURE:

1) Open the hood and remove the production grille by turning 7 clips counter-clockwise ¼ turn and then pull grille forward.

2) Install grille assembly from front of vehicle. Push clips into bolster and headlamps. Grille has 7 clips (4 top, 3 bottom) to the bolster and 4 clips (2right, 2 left) to the headlamps.