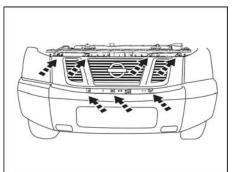

## 6. INSTALLATION PROCEDURE:

1) Open the hood and remove the production grille by turning 7 clips counter-clockwise ¼ turn and then pull grille forward.

2) Install grille assembly from front of vehicle. Push clips into bolster and headlamps. Grille has 7 clips (4 top, 3 bottom) to the bolster and 4 clips (2right, 2 left) to the headlamps.