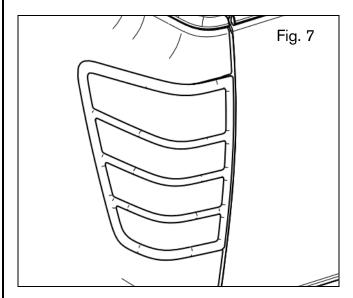

- 13. Fig. 7. Uniformly press the guard to the Lamp surface and hold for thirty (30) seconds.
- 14. Do not wash vehicle, tug or pull Lamp Guard for 24 hours.