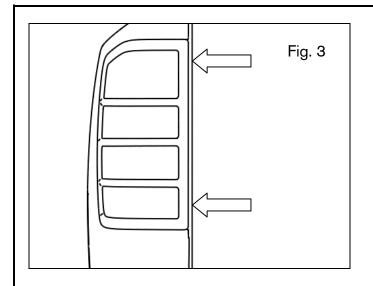

3. Fig 2. Pull the tape liner diagonally to expose approximately 1" of tape. Fold the liner over the outside edge of the part. Tape the end to decorative surface.

4. Fig. 3. Align the inboard vertical edge of the Lamp Guard to the Tail Lamp ensuring uniform spacing to the Tailgate. Align the Lamp Guard vertically ensuring even overlap to the top and bottom of the lens.