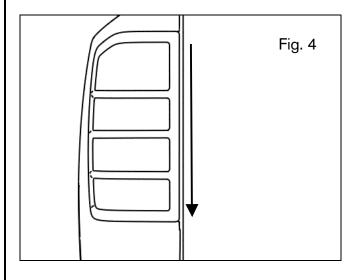

- 5. Fig. 4. Holding the outboard edge, remove the tape liner from the inner face by pulling the tab down.
- 6. Lightly press the inboard edge to the Tail Lamp surface.
- 7. Check the alignment of the remaining three (3) edges.