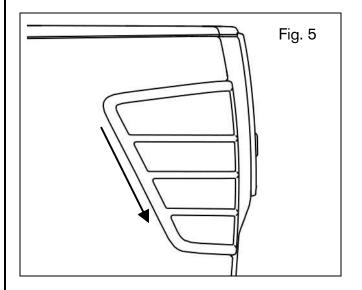

- 8. Fig. 5. Remove the tape liner from the outer face by pulling the tab down.
- 9. Check the alignment of the remaining edges.