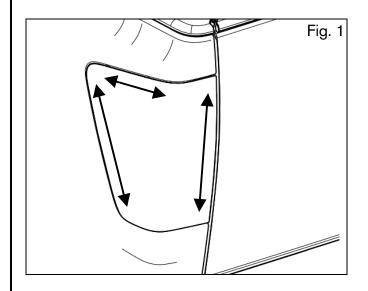

## 7. INSTALLATION PROCEDURE:

Fig. 2

- 1. Clean each vehicle Tail Lamp thoroughly with soap and water to remove any dirt or debris and allow to dry.
- 2. Fig 1. Use one Alcohol prep pad to clean the mounting surface of each Tail Lamp.