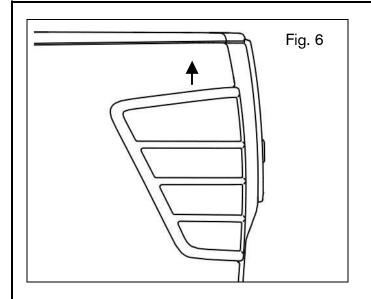

## Tail Lamp Guard Kit

- 10. Fig. 6. Remove the tape liner from the upper face by pulling the tab up.
- 11. Lightly press the outboard edge to the Tail Lamp surface.
- 12. Check the alignment of the Lamp Guard.