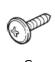

## 4. KIT CONTENTS:

| Item | QTY | Description                                    | Part Number |
|------|-----|------------------------------------------------|-------------|
| Α    | 1   | Splash Guard – Front RH                        | 63850 JBxxx |
| В    | 1   | Splash Guard – Front LH                        | 63851 JBxxx |
| С    | 6   | Philips Head Screw M5 x 20mm                   | 14-51 00891 |
| D    | 4   | Spring Clip                                    | 12-41 0019U |
| Е    | 1   | Installation Instructions Replacement Template | 999V2 AW000 |