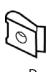

## 4. KIT CONTENTS:

| Item | QTY | Description                                    | Part Number |
|------|-----|------------------------------------------------|-------------|
| Α    | 1   | Splash Guard – Front RH                        | 63850 JBxxx |
| В    | 1   | Splash Guard – Front LH                        | 63851 JBxxx |
| С    | 6   | Philips Head Screw M5 x 20mm                   | 14-51 00891 |
| D    | 4   | Spring Clip                                    | 12-41 0019U |
| Е    | 1   | Installation Instructions Replacement Template | 999V2 AW000 |