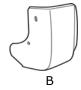

## 4. KIT CONTENTS:

| Item | QTY | Description                                    | Part Number |
|------|-----|------------------------------------------------|-------------|
| Α    | 1   | Splash Guard – Front RH                        | 63850 JBxxx |
| В    | 1   | Splash Guard – Front LH                        | 63851 JBxxx |
| С    | 6   | Philips Head Screw M5 x 20mm                   | 14-51 00891 |
| D    | 4   | Spring Clip                                    | 12-41 0019U |
| Е    | 1   | Installation Instructions Replacement Template | 999V2 AW000 |