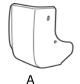

## 4. KIT CONTENTS:

| Item | QTY | Description                                    | Part Number |
|------|-----|------------------------------------------------|-------------|
| Α    | 1   | Splash Guard – Front RH                        | 63850 JBxxx |
| В    | 1   | Splash Guard – Front LH                        | 63851 JBxxx |
| С    | 6   | Philips Head Screw M5 x 20mm                   | 14-51 00891 |
| D    | 4   | Spring Clip                                    | 12-41 0019U |
| Е    | 1   | Installation Instructions Replacement Template | 999V2 AW000 |