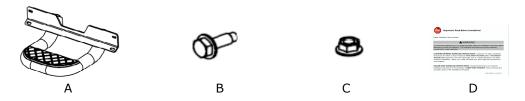

### 4. KIT CONTENTS:

| Item | QTY | Description                                    | Service Part Number |  |
|------|-----|------------------------------------------------|---------------------|--|
| Α    | 2   | Side Step                                      |                     |  |
| В    | 4   | Bolt Hex 8mm x 25mm                            | 81-56825-2F         |  |
| С    | 4   | Nut Hex 8mm                                    | 89-11108-2G         |  |
| D    | 1   | Installation Instructions Replacement Template |                     |  |
|      |     |                                                |                     |  |
|      |     |                                                |                     |  |