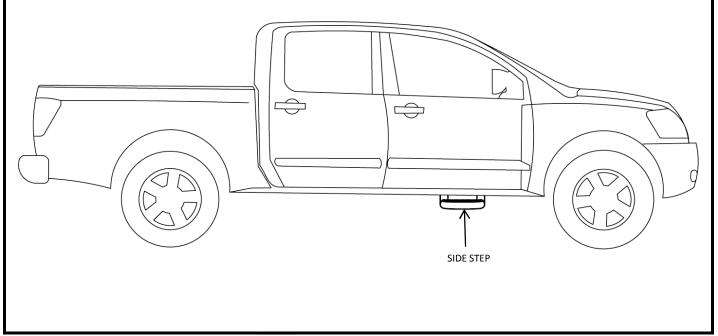

# **INSTALLATION INSTRUCTIONS**

| 1. | DESCRIPTION: | Side Step    |
|----|--------------|--------------|
| 2. | APPLICATION: | Titan (2004) |
| 3. | PART NUMBER: | 999T6 WV000  |