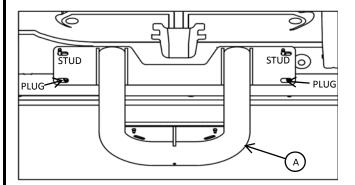

### 8. INSTALLATION PROCEDURE:

- 1) Remove plugs from holes on underside of vehicle rocker panel.
- 2) Hang step (A) on studs located on underside of vehicle rocker panel as shown.

- 3) Attach Step to vehicle
  - a) Thread M8 bolts (B) into holes on the angled surface of the step, then thread M8 nuts (C) onto studs on vertical surface
  - b) Torque M8 bolt (B) to 24Nm (17.3 ft-lbs). Torque M8 nut (C) to 14Nm (10.5 ft-lbs).
- 4) Repeat Steps 1, 2, and 3 for remaining step on the other side of vehicle.