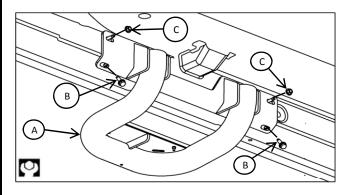

### 8. INSTALLATION PROCEDURE:

- 1) Remove plugs from holes on underside of vehicle rocker panel.
- 2) Hang step (A) on studs located on underside of vehicle rocker panel as shown.

- 3) Attach Step to vehicle
  - a) Thread M8 bolts (B) into holes on the angled surface of the step, then thread M8 nuts (C) onto studs on vertical surface
  - b) Torque M8 bolt (B) to 24Nm (17.3 ft-lbs). Torque M8 nut (C) to 14Nm (10.5 ft-lbs).
- 4) Repeat Steps 1, 2, and 3 for remaining step on the other side of vehicle.