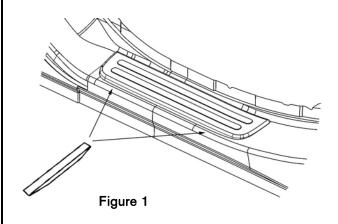

### 7. INSTALLATION PROCEDURE

- Remove left side plastic kick plate from body.
  a)Pry up at each clip location (2) with Nylon Removal Tool. (Figure 1)
  - b)Lift the part up to remove.
  - c)Discard Plastic Kick Plate.
- 2. Align the 2 clips (Figure 2) on the aluminum kick plate assembly with the 2 body holes. (Figure 3)