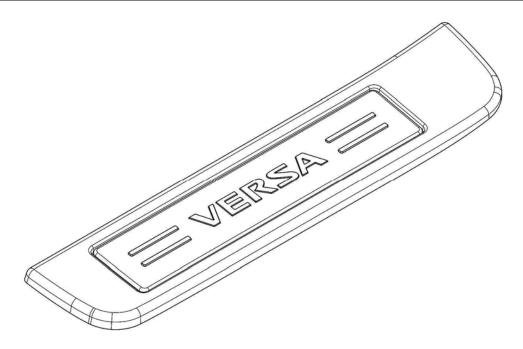

# **GENUINE PARTS**

# **INSTALLATION INSTRUCTIONS**

| 1. | DESCRIPTION: | Aluminum Kick Plate |
|----|--------------|---------------------|
| 2. | APPLICATION: | MY2007 Versa        |
| 3. | PART NUMBER: | 999M1 4U004         |

#### 4. KIT CONTENTS:

| Item No. | Qty | Description                                    | Part Number   |
|----------|-----|------------------------------------------------|---------------|
| Α        | 1   | Right Rear Kick Plate Assembly                 | 999M1 4U004RH |
| В        | 1   | Left Rear Kick Plate Assembly                  | 999M1 4U004LH |
| С        | 1   | Installation Instructions Replacement Template | 999V2 AW000   |



A – Left Rear Kick Plate Assembly is shown. Right Side is symmetrical.

#### 5. TOOLS REQUIRED:

Nylon Removal Tool (762053) Cloth

## 6. INSTALLATION PRECAUTIONS AND NOTES:

- 1) The following chemicals may damage Kick Plate Assembly if exposed
  - a) Gasoline
  - b) Kerosene

Install this product while observing all warnings and precautions stated in this manual.

Page 1 of 2 29008 10/14/09

## **INSTALLATION INSTRUCTIONS – Aluminum Kick Plate**

### 7. INSTALLATION PROCEDURE



- Remove left side plastic kick plate from body.
  a)Pry up at each clip location (2) with Nylon Removal Tool. (Figure 1)
  - b)Lift the part up to remove.
  - c)Discard Plastic Kick Plate.
- 2. Align the 2 clips (Figure 2) on the aluminum kick plate assembly with the 2 body holes. (Figure 3)



- 3. a) Cover A