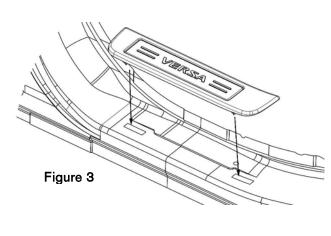

### 7. INSTALLATION PROCEDURE

- Remove left side plastic kick plate from body.
  a)Pry up at each clip location (2) with Nylon Removal Tool. (Figure 1)
  - b)Lift the part up to remove.
  - c)Discard Plastic Kick Plate.
- 2. Align the 2 clips (Figure 2) on the aluminum kick plate assembly with the 2 body holes. (Figure 3)