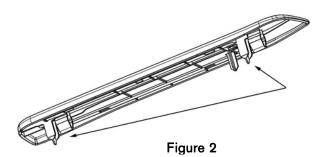

### 7. INSTALLATION PROCEDURE

- Remove left side plastic kick plate from body.
  a)Pry up at each clip location (2) with Nylon Removal Tool. (Figure 1)
  - b)Lift the part up to remove.
  - c)Discard Plastic Kick Plate.
- 2. Align the 2 clips (Figure 2) on the aluminum kick plate assembly with the 2 body holes. (Figure 3)