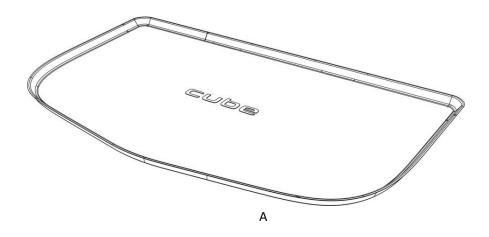

#### 4. KIT CONTENTS:

| Item | QTY | Description | Service Part Number |
|------|-----|-------------|---------------------|
| Α    | 1   | Cargo Trav  | -                   |

### 7. INSTALLATION PROCEDURE:

Figure 1

Place tray item A in rear cargo area
See Figure 1

Figure 2

2. Ensure tray sits flat on floor See Figure 2