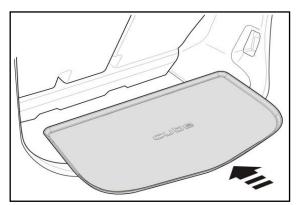

### 7. INSTALLATION PROCEDURE:

Figure 1

Place tray item A in rear cargo area
See Figure 1

Figure 2

2. Ensure tray sits flat on floor See Figure 2