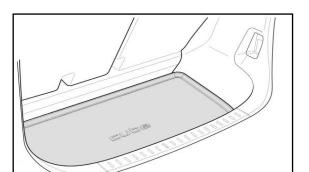

### 7. INSTALLATION PROCEDURE:

Figure 1

Place tray item A in rear cargo area
See Figure 1

Figure 2

2. Ensure tray sits flat on floor See Figure 2