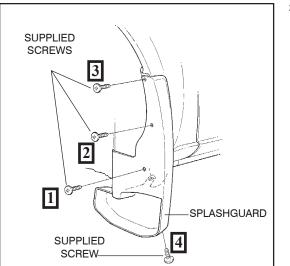

#### 2. Front splashguard installation

- a) Install the front splashguard with supplied tapping screws. Push upwards, rearward and inward while tightening screws.
- b) Tighten screws in sequence shown. Do not over tighten.