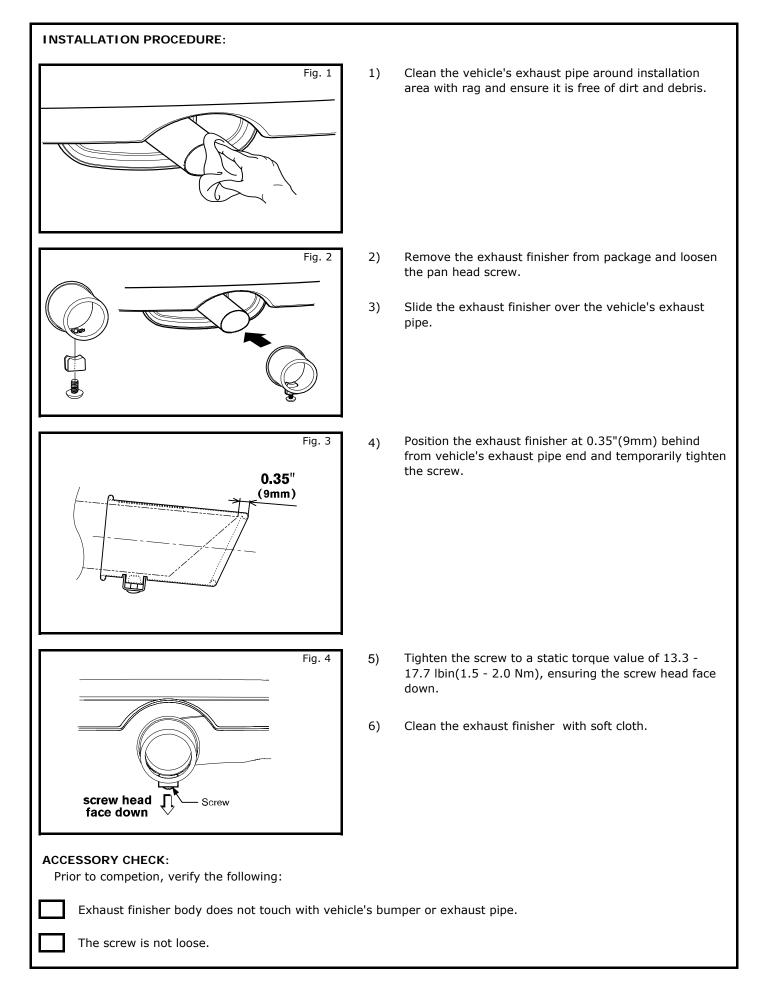

|                     |
| <ul> <li>Please check that the Screw were tightened periodically.</li> </ul>                                |                              |                           |                     |
| • This exhaust finisher made of stainless steel. Nevertheless, it is possible to get rusty under the hard   |                              |                           |                     |
| condition. In case of rusting, washing with water and wipe with liquid detergent. Besides washing           |                              |                           |                     |
| with water and wipe off with dry cloth.                                                                     |                              |                           |                     |