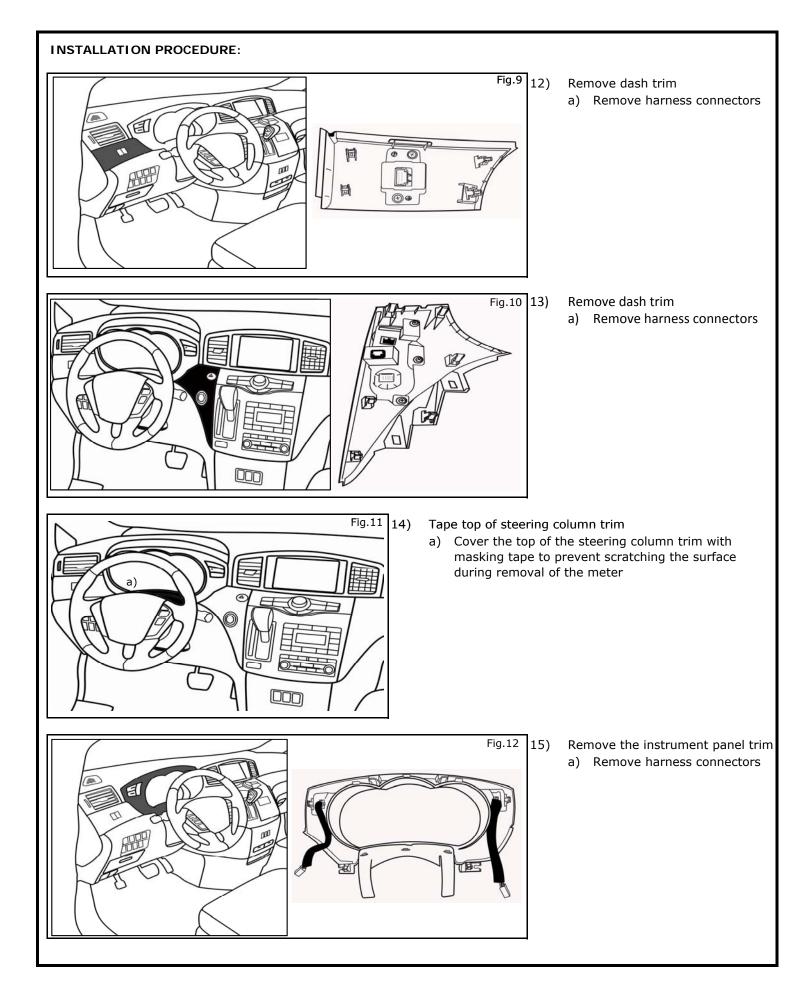

A

7) Remove the following vehicle parts in the sequence shown below. Store these re-usable parts in a safe and protected manner.

# **INSTALLATION PROCEDURE:** Fig.13 16) Ð a) a) Ð a) Fig.14 0 1 a Ø ((( 11 1 ) $\oplus$

0

0

- 16) Remove the instrument panel
  - a) Remove (3) phillips screws
  - b) Remove combination meter and disconnect harness

17) Remove BCMa) Remove (2) phillips screws

 b) Loosen BCM (this is necessary for access to area where the module will mount)

Fig.15

24) Tap the Vehicle Tracking and Recovery System Brown wire to the vehicle Brown ACC wire. See steps 19-23 for wire tap installation instructions.