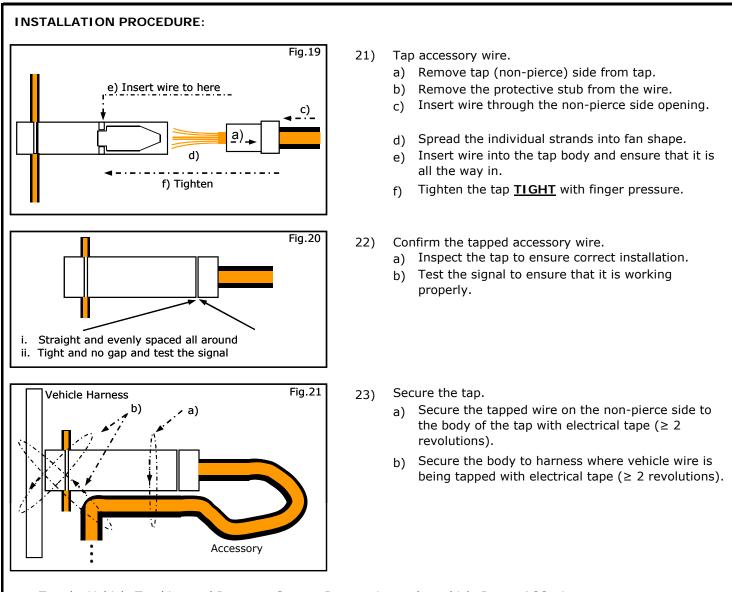

17) Remove BCMa) Remove (2) phillips screws

 b) Loosen BCM (this is necessary for access to area where the module will mount)

Fig.15

24) Tap the Vehicle Tracking and Recovery System Brown wire to the vehicle Brown ACC wire. See steps 19-23 for wire tap installation instructions.