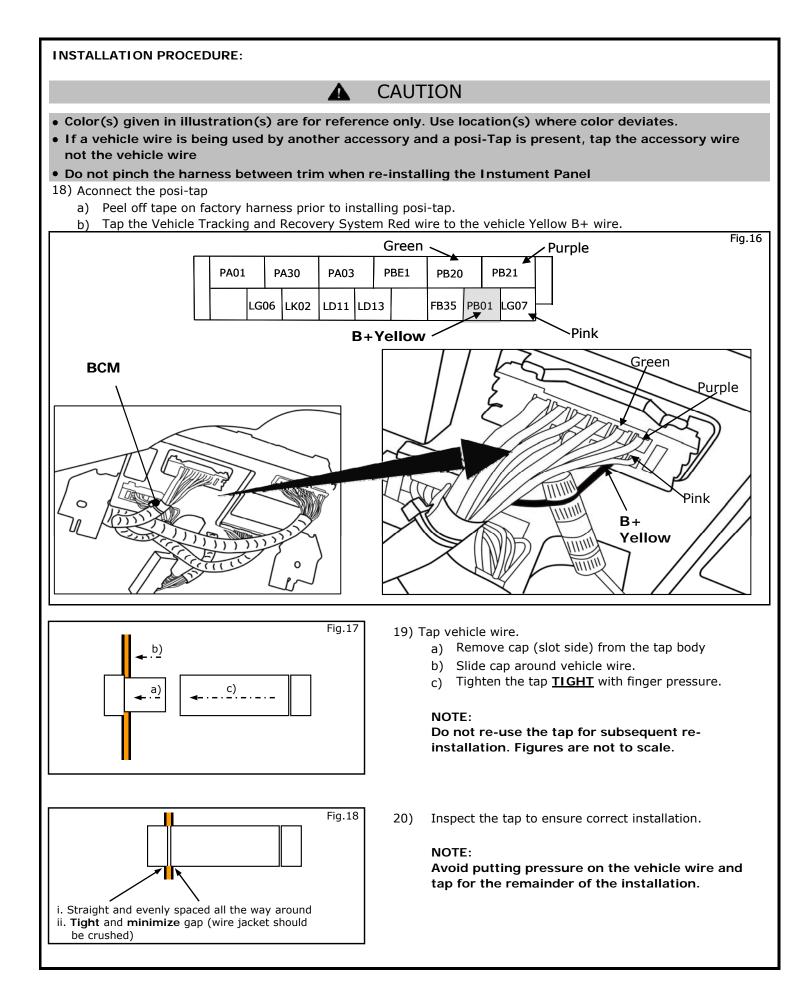

17) Remove BCMa) Remove (2) phillips screws

 b) Loosen BCM (this is necessary for access to area where the module will mount)

Fig.15

24) Tap the Vehicle Tracking and Recovery System Brown wire to the vehicle Brown ACC wire. See steps 19-23 for wire tap installation instructions.