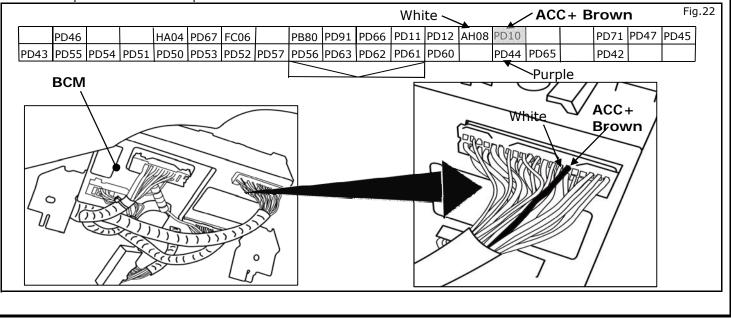

17) Remove BCMa) Remove (2) phillips screws

 b) Loosen BCM (this is necessary for access to area where the module will mount)

Fig.15

24) Tap the Vehicle Tracking and Recovery System Brown wire to the vehicle Brown ACC wire. See steps 19-23 for wire tap installation instructions.