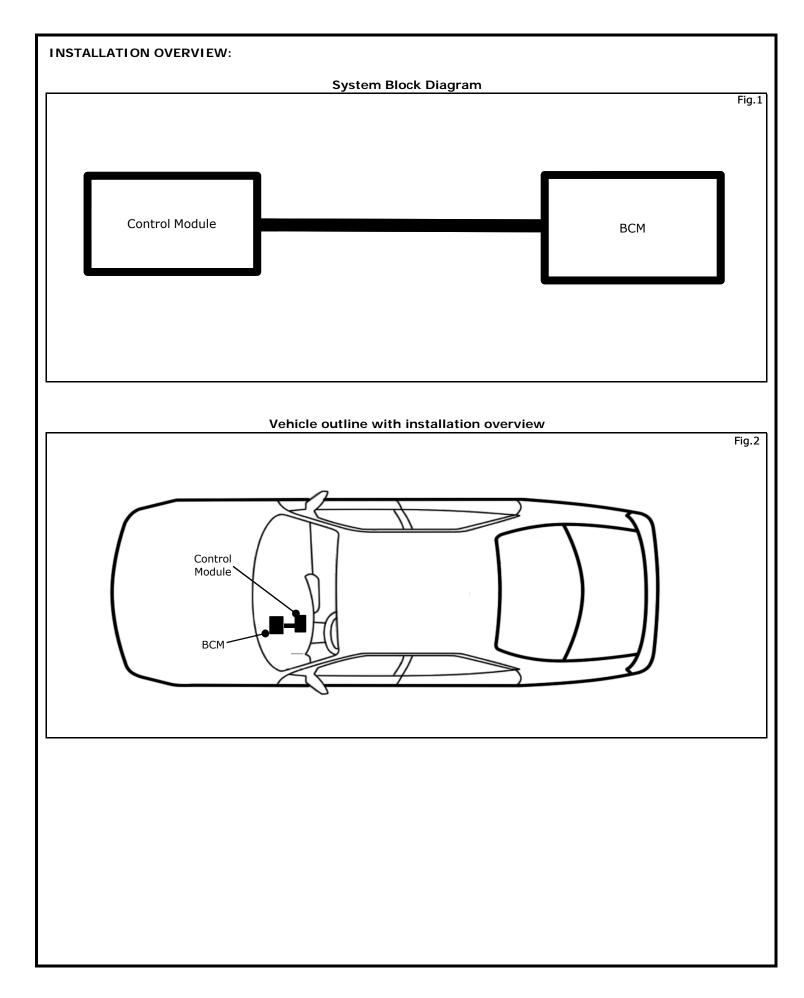

## **GENUINE PARTS**

## INSTALLATION INSTRUCTIONS

| DESCRI                                                                                                                                                                                                                                                                                                                                       | PTION         | : Vehicle Tracking and Recovery System      |                             |        |  |  |
|----------------------------------------------------------------------------------------------------------------------------------------------------------------------------------------------------------------------------------------------------------------------------------------------------------------------------------------------|---------------|---------------------------------------------|-----------------------------|--------|--|--|
| DESCRIPTION:     Vehicle Tracking and Recovery System       APPLICATION:     Quest (2011)                                                                                                                                                                                                                                                    |               |                                             |                             |        |  |  |
| PART NUMBER: 999Q8 VW001                                                                                                                                                                                                                                                                                                                     |               |                                             |                             |        |  |  |
| KIT CONTENTS:                                                                                                                                                                                                                                                                                                                                |               |                                             |                             |        |  |  |
|                                                                                                                                                                                                                                                                                                                                              | <u> </u>      |                                             |                             | · •· • |  |  |
| Item                                                                                                                                                                                                                                                                                                                                         | Qty.          | Part Description                            | Service Part Number         |        |  |  |
| A<br>B                                                                                                                                                                                                                                                                                                                                       | <u>1</u><br>1 | GPS Control Module<br>Wire Harness          | 99Q8 VW000S1                |        |  |  |
| Б<br>С                                                                                                                                                                                                                                                                                                                                       | 1             | I/I Download Instructions                   | 99Q8 VW000S3<br>999V2 AW000 |        |  |  |
| D                                                                                                                                                                                                                                                                                                                                            | 1             | Owners Manual                               | 999VZ P                     | W000   |  |  |
| E                                                                                                                                                                                                                                                                                                                                            | 1             | Activation Card (included in owners manual) |                             |        |  |  |
| F                                                                                                                                                                                                                                                                                                                                            | 8             | 6" Cable Ties                               |                             |        |  |  |
| G                                                                                                                                                                                                                                                                                                                                            | 2             | 12" Cable Ties                              |                             |        |  |  |
| H                                                                                                                                                                                                                                                                                                                                            | 1             | Foam Pad (on module)                        |                             |        |  |  |
| I                                                                                                                                                                                                                                                                                                                                            | 20            | Foam Tape                                   |                             |        |  |  |
| J                                                                                                                                                                                                                                                                                                                                            | 2             | Posi-Taps                                   | 999M1 \                     | VT000  |  |  |
| К                                                                                                                                                                                                                                                                                                                                            | 1             | Mirror Hanger (Nissan VTRS information)     |                             |        |  |  |
| L                                                                                                                                                                                                                                                                                                                                            | 1             | Alcohol wipe                                |                             |        |  |  |
| A                                                                                                                                                                                                                                                                                                                                            | G             | H                                           | E<br>Mirror<br>Hanger<br>K  | F      |  |  |
| TOOLS REQUIRED:         • Ratchet       • Plastic pry bar         • 10mm socket       • Wire cutter         • #2 Phillips screwdriver                                                                                                                                                                                                        |               |                                             |                             |        |  |  |
| <ul> <li>PRE-INSTALLATION WARNINGS, CAUTIONS, CRITICAL STEPS, and NOTES:</li> <li>Dealer Installation Recommended. Instructions may refer to service manual.</li> <li>This part is to be installed at a surface temperature of 65-100°F.</li> <li>Posi-Tap instructions must be followed exactly as described in this instruction</li> </ul> |               |                                             |                             |        |  |  |