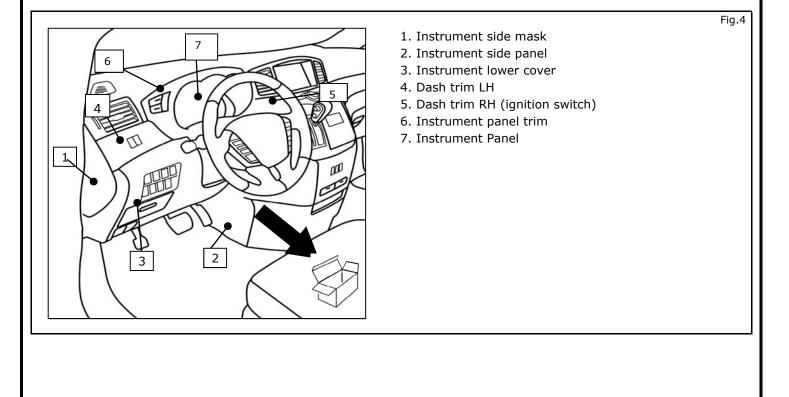

A

7) Remove the following vehicle parts in the sequence shown below. Store these re-usable parts in a safe and protected manner.