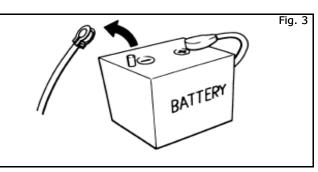

- 4) Put the shift lever in"P" position
- 5) Turn the ignition switch to "OFF" position

6) Disconnect the negative battery terminal

CAUTION

- Take care not to scratch or damage any component during the removal or re-installation process.
- Trim pieces found to have witness marks or broken clips are not to be reinstalled.