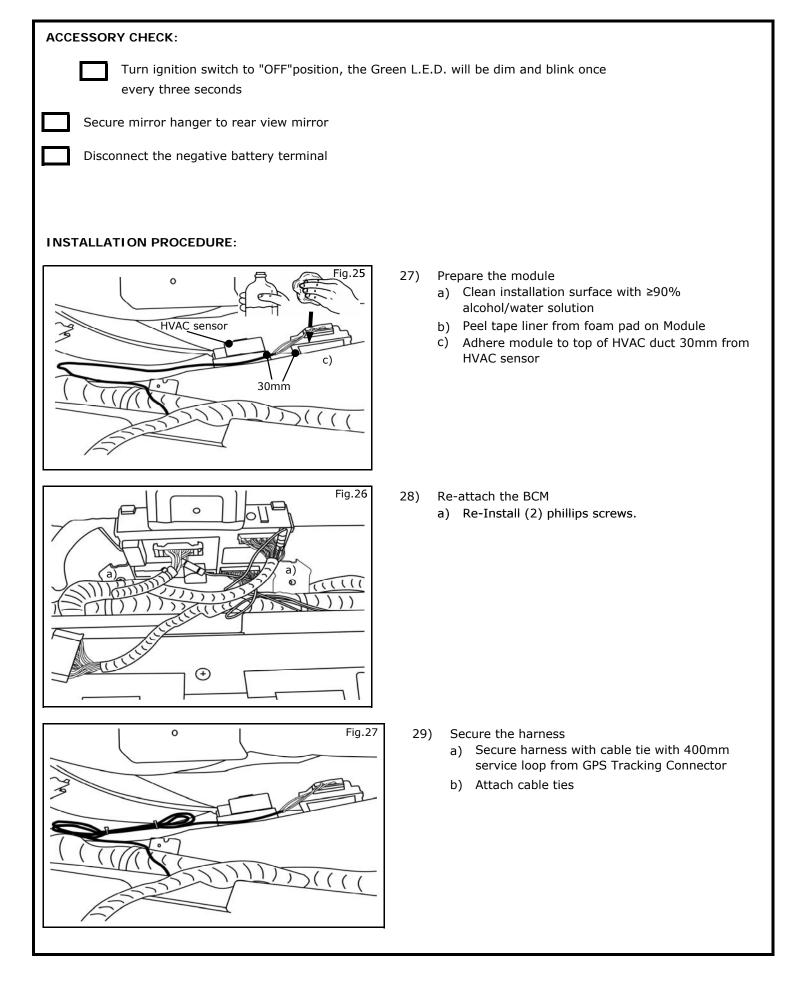

17) Remove BCMa) Remove (2) phillips screws

 b) Loosen BCM (this is necessary for access to area where the module will mount)

Fig.15

24) Tap the Vehicle Tracking and Recovery System Brown wire to the vehicle Brown ACC wire. See steps 19-23 for wire tap installation instructions.

| INSTALLATION PROCEDURE:                                                                                                                                                                                    |  |  |  |
|------------------------------------------------------------------------------------------------------------------------------------------------------------------------------------------------------------|--|--|--|
| ▲ CAUTION                                                                                                                                                                                                  |  |  |  |
| <ul> <li>When stacking multiple ground eyelets, <b>DO NOT</b> stack the stems of the eyelet</li> <li>When stacking multiple ground eyelets, leave a 30° spacing between the stems of the eyelet</li> </ul> |  |  |  |
| 25) Connect ground to BCM bracket<br>a) Attach foam tape to BCM bracket                                                                                                                                    |  |  |  |
| Fig.23                                                                                                                                                                                                     |  |  |  |
| CCCCCCCCCCCCCCCCCCCCCCCCCCCCCCCCCCCCC                                                                                                                                                                      |  |  |  |
| Fig.24 26) Connect the harness to the control module<br>ACCESSORY CHECK:                                                                                                                                   |  |  |  |
| Connect all vehicle harness connections (without re-assemble)                                                                                                                                              |  |  |  |
| Connect the battery negative terminal and tighten the nut to appropriate torque.                                                                                                                           |  |  |  |
| Check all Critical Installation Steps.                                                                                                                                                                     |  |  |  |
| Verify all wiring is secure and not exposed.                                                                                                                                                               |  |  |  |
| Trim all excess cable ties flush.                                                                                                                                                                          |  |  |  |
| Verify the Control Module Diagnostic L.E.D.'s are blinking Green                                                                                                                                           |  |  |  |
| Verify proper Diagnostic L.E.D. blinking pattern (without engine start)                                                                                                                                    |  |  |  |
| Turn ignition switch to "OFF" position, the Green L.E.D. will blink brightly once every three seconds                                                                                                      |  |  |  |
| Turn ignition switch to"ON" position for ten seconds, the Green L.E.D. will continue to blink brightly once every three seconds                                                                            |  |  |  |

| FINAL INSPECTION:                                                                                                                                                       |                                                                                                                                                                                                                                                                                                                                                |  |  |  |  |
|-------------------------------------------------------------------------------------------------------------------------------------------------------------------------|------------------------------------------------------------------------------------------------------------------------------------------------------------------------------------------------------------------------------------------------------------------------------------------------------------------------------------------------|--|--|--|--|
| 30)                                                                                                                                                                     | Re-install all removed vehicle parts. Refer to the vehicle service manual for more details.                                                                                                                                                                                                                                                    |  |  |  |  |
|                                                                                                                                                                         | ▲ CAUTION                                                                                                                                                                                                                                                                                                                                      |  |  |  |  |
| Use caution when re-installing interior components to avoid damage, scratches, or breaking of mounting clips. Refer to the vehicle service manual for more information. |                                                                                                                                                                                                                                                                                                                                                |  |  |  |  |
|                                                                                                                                                                         | Verify re-installed trim parts for proper flush fit (no gap, no waviness, etc.).                                                                                                                                                                                                                                                               |  |  |  |  |
|                                                                                                                                                                         | Verify all clips are fully engaged and locked.                                                                                                                                                                                                                                                                                                 |  |  |  |  |
|                                                                                                                                                                         | Verify re-installed trim parts are free from cracks, scratches or stress marks.                                                                                                                                                                                                                                                                |  |  |  |  |
|                                                                                                                                                                         | Verify vehicle headliner, seat, steering wheel, center console, floor carpets, etc. are not soiled.                                                                                                                                                                                                                                            |  |  |  |  |
|                                                                                                                                                                         | Verify interior and exterior is not damaged.                                                                                                                                                                                                                                                                                                   |  |  |  |  |
|                                                                                                                                                                         | <ul> <li>Turn ignition switch to "ON" and confirm proper operation of Vehicle Systems</li> <li>If equipped, verify all window and sunroof one touch operation and perform the reset procedure if necessary. Refer to the vehicle service manual for more details.</li> <li>Confirm proper audio function (AM, FM, SAT, CD and AUX).</li> </ul> |  |  |  |  |
|                                                                                                                                                                         | Verify Back Door Switch is functional.                                                                                                                                                                                                                                                                                                         |  |  |  |  |
|                                                                                                                                                                         | Re-program radio presets and other vehicle settings to the recorded settings.                                                                                                                                                                                                                                                                  |  |  |  |  |
|                                                                                                                                                                         | Start engine and verify that there are no new Diagnostic Trouble Codes and the Meter is functional.                                                                                                                                                                                                                                            |  |  |  |  |
|                                                                                                                                                                         | Verify Traction Control Switch is functional.                                                                                                                                                                                                                                                                                                  |  |  |  |  |
|                                                                                                                                                                         | Verify Rear Sonar switch is functional (if equipped).                                                                                                                                                                                                                                                                                          |  |  |  |  |
|                                                                                                                                                                         | Verify Headlamp Leveling Switch is functional (if equipped).                                                                                                                                                                                                                                                                                   |  |  |  |  |
|                                                                                                                                                                         | Place the Owner Manual, Quick Reference Guide, and/or other Manual in the glove box.                                                                                                                                                                                                                                                           |  |  |  |  |
|                                                                                                                                                                         |                                                                                                                                                                                                                                                                                                                                                |  |  |  |  |
|                                                                                                                                                                         |                                                                                                                                                                                                                                                                                                                                                |  |  |  |  |
|                                                                                                                                                                         |                                                                                                                                                                                                                                                                                                                                                |  |  |  |  |
|                                                                                                                                                                         |                                                                                                                                                                                                                                                                                                                                                |  |  |  |  |
|                                                                                                                                                                         |                                                                                                                                                                                                                                                                                                                                                |  |  |  |  |
|                                                                                                                                                                         |                                                                                                                                                                                                                                                                                                                                                |  |  |  |  |
|                                                                                                                                                                         | TapTM is protected by patent # 5,228,875 5,695,369 5,868,589 6,692,313 Jap 2881414 Aus 708700 Tia 103534 2204826 Mex 200626 Korea 477279 China Z197105562.9 & others pending.                                                                                                                                                                  |  |  |  |  |