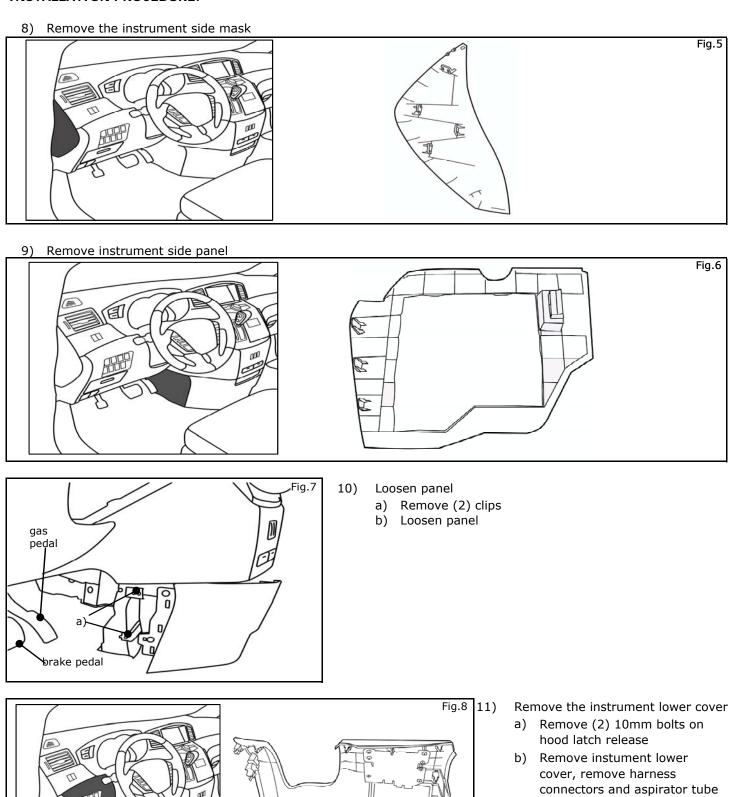

A

7) Remove the following vehicle parts in the sequence shown below. Store these re-usable parts in a safe and protected manner.