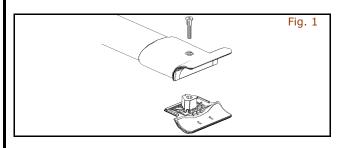

### INSTALLATION PROCEDURE:

- 1) Apply parking brake
- 2) Using Torx Driver remove lower clamp
  - a) Repeat for both sides
  - b) Repeat for both crossbars

3) Place Cross Bar in desired position on Vehicle

- 4) Re-install lower clamp and tighten using Torx Driver
  - a) Repeat for all locations (qty 4)