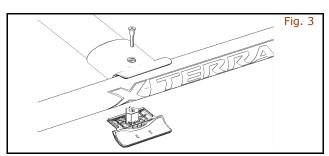

### INSTALLATION PROCEDURE:

- 1) Apply parking brake
- 2) Using Torx Driver remove lower clamp
  - a) Repeat for both sides
  - b) Repeat for both crossbars

3) Place Cross Bar in desired position on Vehicle

- 4) Re-install lower clamp and tighten using Torx Driver
  - a) Repeat for all locations (qty 4)