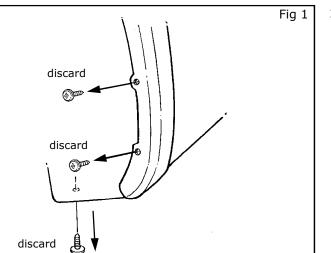

### 7. INSTALLATION PROCEDURE:

- 1) Remove existing screws.
  - a) Remove and discard existing screws (3 locations).
  - b) Clean installation surface.

- 2) Install front splash guard.
  - a) Align splash guard to vehicle.
  - b) Push reward on front of splash guard.
  - c) Install supplied screw through hole in tab.