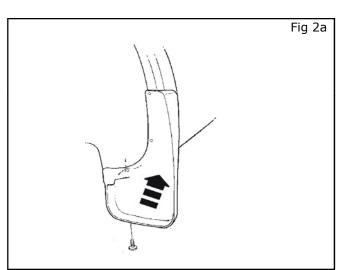

### 7. INSTALLATION PROCEDURE:

- 1) Remove existing screws.
  - a) Remove and discard existing screws (3 locations).
  - b) Clean installation surface.

- 2) Install front splash guard.
  - a) Align splash guard to vehicle.
  - b) Push reward on front of splash guard.
  - c) Install supplied screw through hole in tab.

- d) Push inward and upward.
- e) Install new supplied screws.