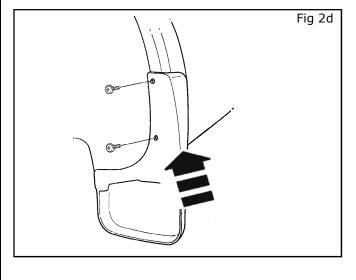

- d) Push inward and upward.
- e) Install new supplied screws.

#### NOTE:

HOLD THE SPLASH GUARD TIGHT TO THE VEHICLE WHILE TIGHTENING THE SCREWS TO ENSURE NO GAP OCCURS BETWEEN FENDER AND SPLASH GUARD.