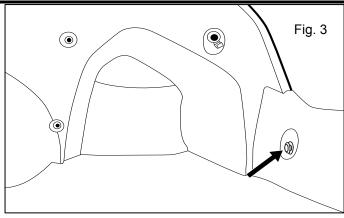

## **INSTALLATION INSTRUCTIONS**

3) Install one (1) clip on each side of the vehicle. The center portion of the clip must be in the "popped out" position first. Push pointed end of clip into the hole until the clip base is flat against the trim panel. When fully seated in the hole, push in the center portion to secure the clip.