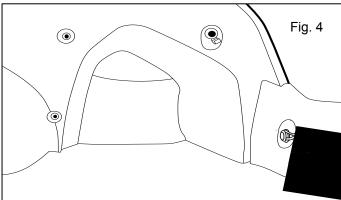

4) Position the pouch so the loops are toward the rear of the vehicle. Attach one loop to the lower clip on the passenger's side of the trunk. Repeat for the driver's side. The cargo net is stored in the hide-away pouch.