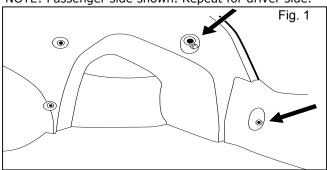

#### **INSTALLATION PROCEDURE:**

NOTE: Passenger side shown. Repeat for driver side.

1) Locate the attachment points in the trunk.

2) Use a flat head screw driver to pry out the center portion of the trim clip. Once the center is partially out, the rest of the trim clip can be fully removed.

### **GENUINE PARTS**

## **INSTALLATION INSTRUCTIONS**

3) Install one (1) clip on each side of the vehicle. The center portion of the clip must be in the "popped out" position first. Push pointed end of clip into the hole until the clip base is flat against the trim panel. When fully seated in the hole, push in the center portion to secure the clip.