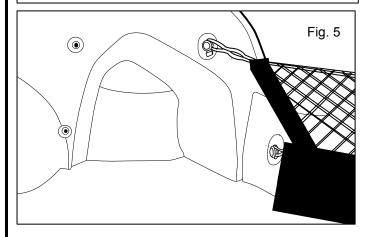

5) Unzip top of pouch and unfold the cargo net. Locate the net loop and attach to the upper clips on the passenger's side of the trunk. Repeat for driver's side.

6) To store cargo net in pouch, leave lower loops attached and simply detach the upper net loops. Fold cargo net into the hide-away pouch and zip closed.