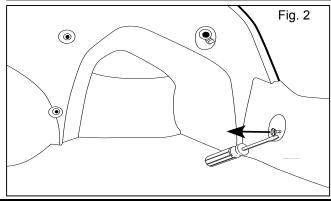

#### **INSTALLATION PROCEDURE:**

NOTE: Passenger side shown. Repeat for driver side.

1) Locate the attachment points in the trunk.

2) Use a flat head screw driver to pry out the center portion of the trim clip. Once the center is partially out, the rest of the trim clip can be fully removed.