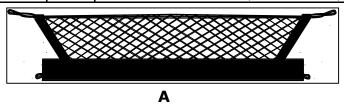

#### KIT CONTENTS:

| Item | Qty. | Part Description                              | Service Part Number |
|------|------|-----------------------------------------------|---------------------|
| Α    | 1    | Trunk Net                                     |                     |
| В    | 2    | Clips                                         | 84937 ZB000         |
| С    | 1    | Installation Instruction Replacement Template |                     |

C