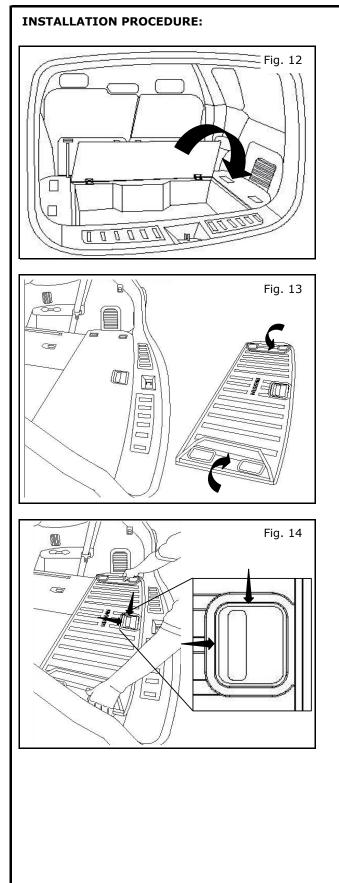

16) Close cargo bin lid.

## Note:

- Protector is equipped with aggressive hook fastener on underside.
- Use care when placing into vehicle.
- 17) Fold up protector's side flaps and cover underside hook and loop adapters with fingers.

18) Place protector into cargo area, carefully aligning protector's center opening with vehicle load floor latch.

19) Once aligned, remove fingers from underside hook and loop adapters. Fold down side flaps.