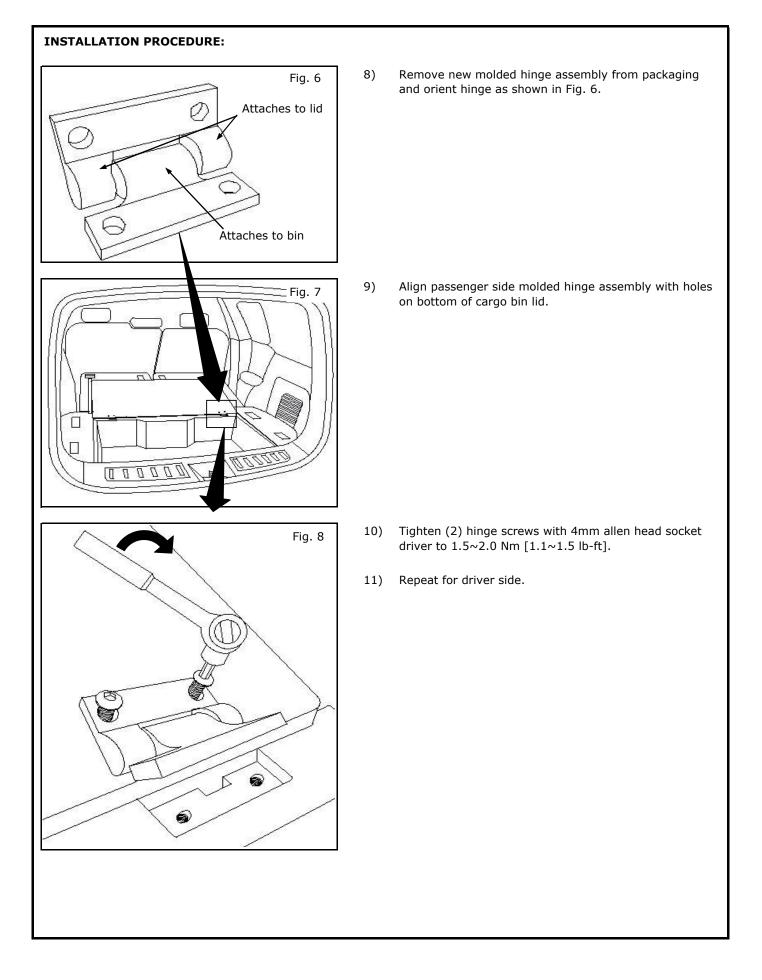

## **GENUINE PARTS**

## **INSTALLATION INSTRUCTIONS**

| DESCRIPTION: Cargo Area Protector                                                                                                                                                                                                          |      |                                                                  |                     |
|--------------------------------------------------------------------------------------------------------------------------------------------------------------------------------------------------------------------------------------------|------|------------------------------------------------------------------|---------------------|
| APPLICATION: Pathfinder                                                                                                                                                                                                                    |      |                                                                  |                     |
| PART NUMBER: 999C3 XZ100 (Black)                                                                                                                                                                                                           |      |                                                                  |                     |
| 999C3 XZ101 (Beige)                                                                                                                                                                                                                        |      |                                                                  |                     |
| 999C3 X2002 (Chocolate)                                                                                                                                                                                                                    |      |                                                                  |                     |
| KIT CONTENTS:                                                                                                                                                                                                                              |      |                                                                  |                     |
|                                                                                                                                                                                                                                            |      |                                                                  |                     |
| Item                                                                                                                                                                                                                                       | Qty. | Part Description                                                 | Service Part Number |
| Α                                                                                                                                                                                                                                          | 1    | Cargo Area Protector                                             | 999C3 Xxxxx         |
| В                                                                                                                                                                                                                                          | 2    | Hook and Loop Adapter (comes attached to underside of protector) | Not Available       |
| С                                                                                                                                                                                                                                          | 2    | Hinge-Assy                                                       | 999C3 RZ100S1       |
| D                                                                                                                                                                                                                                          | 1    | Installation Instruction Replacement Template                    | 999V2 AW000         |
|                                                                                                                                                                                                                                            |      |                                                                  |                     |
|                                                                                                                                                                                                                                            |      | A B C                                                            | D                   |
| В                                                                                                                                                                                                                                          |      |                                                                  |                     |
| <ul> <li><b>TOOLS REQUIRED:</b></li> <li>#3 Phillips Screw Driver</li> <li>4mm (5/32") Allen Head Socket Driver</li> </ul>                                                                                                                 |      |                                                                  |                     |
| <ul> <li>PRE-INSTALLATION WARNINGS, CAUTIONS, CRITICAL STEPS, and NOTES:</li> <li>Dealer Installation Recommended. Instructions may refer to Service Manual.</li> </ul>                                                                    |      |                                                                  |                     |
| Note: Protector is equipped with very aggressive hook fasteners on underside. Do not place protector in the cargo area without due care. Hook fastener will affix itself to <u>ANY</u> carpet surface. Use care when placing into vehicle. |      |                                                                  |                     |
| A WARNING                                                                                                                                                                                                                                  |      |                                                                  |                     |
| Protector is designed to transport normal cargo contents. Flammable or dangerous materials should not be transported in your vehicle at any time.                                                                                          |      |                                                                  |                     |
|                                                                                                                                                                                                                                            |      |                                                                  |                     |
|                                                                                                                                                                                                                                            |      |                                                                  |                     |
|                                                                                                                                                                                                                                            |      |                                                                  |                     |
|                                                                                                                                                                                                                                            |      |                                                                  |                     |
|                                                                                                                                                                                                                                            |      |                                                                  |                     |
|                                                                                                                                                                                                                                            |      |                                                                  |                     |