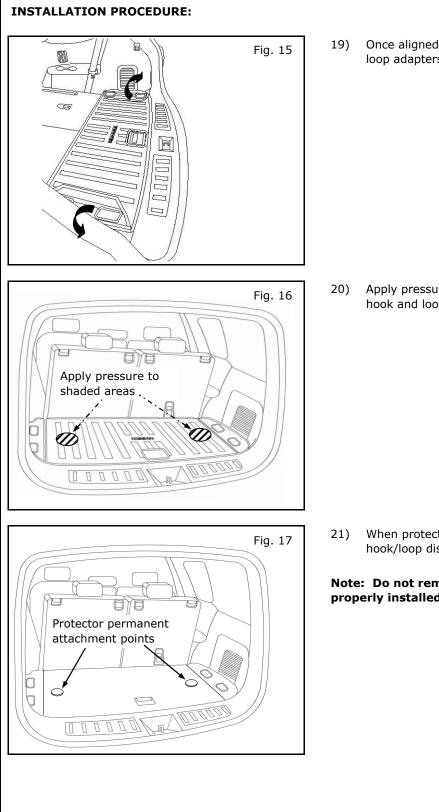

18) Place protector into cargo area, carefully aligning protector's center opening with vehicle load floor latch.

19) Once aligned, remove fingers from underside hook and loop adapters. Fold down side flaps.

20) Apply pressure to shaded areas as shown to secure hook and loop fasteners.

21) When protector is removed from vehicle, 2" round hook/loop discs remain attached to load floor carpet.

Note: Do not remove adapters after they have been properly installed.