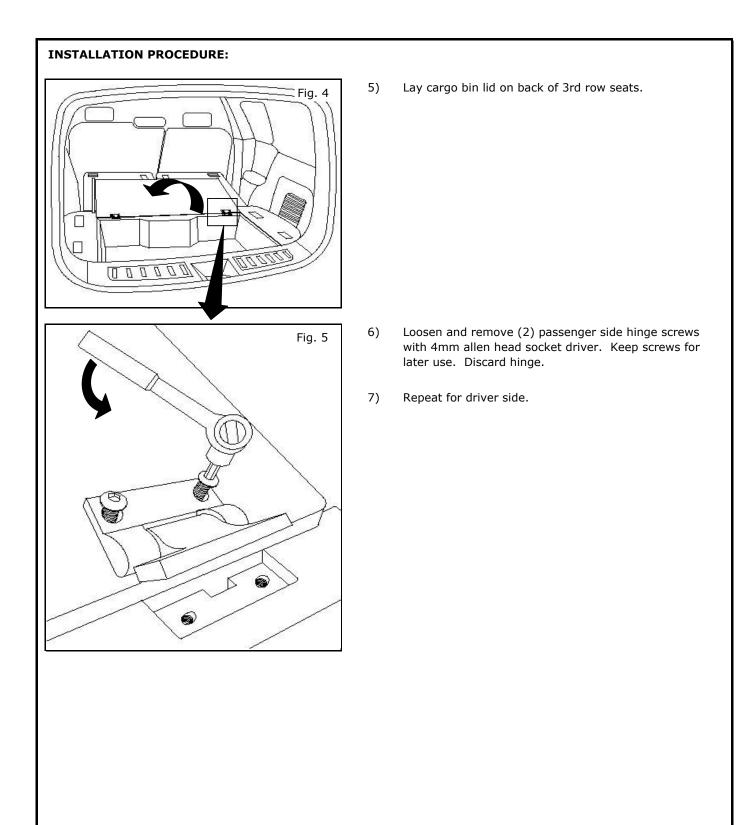

## **GENUINE PARTS**

## **INSTALLATION INSTRUCTIONS**

| DESCRIPTION: Cargo Area Protector                                                                                                                                                                                                          |      |                                                                  |                     |
|--------------------------------------------------------------------------------------------------------------------------------------------------------------------------------------------------------------------------------------------|------|------------------------------------------------------------------|---------------------|
| APPLICATION: Pathfinder                                                                                                                                                                                                                    |      |                                                                  |                     |
| PART NUMBER: 999C3 XZ100 (Black)                                                                                                                                                                                                           |      |                                                                  |                     |
| 999C3 XZ101 (Beige)                                                                                                                                                                                                                        |      |                                                                  |                     |
| 999C3 X2002 (Chocolate)                                                                                                                                                                                                                    |      |                                                                  |                     |
| KIT CONTENTS:                                                                                                                                                                                                                              |      |                                                                  |                     |
|                                                                                                                                                                                                                                            |      |                                                                  |                     |
| Item                                                                                                                                                                                                                                       | Qty. | Part Description                                                 | Service Part Number |
| Α                                                                                                                                                                                                                                          | 1    | Cargo Area Protector                                             | 999C3 Xxxxx         |
| В                                                                                                                                                                                                                                          | 2    | Hook and Loop Adapter (comes attached to underside of protector) | Not Available       |
| С                                                                                                                                                                                                                                          | 2    | Hinge-Assy                                                       | 999C3 RZ100S1       |
| D                                                                                                                                                                                                                                          | 1    | Installation Instruction Replacement Template                    | 999V2 AW000         |
|                                                                                                                                                                                                                                            |      |                                                                  |                     |
|                                                                                                                                                                                                                                            |      | A B C                                                            | D                   |
| В                                                                                                                                                                                                                                          |      |                                                                  |                     |
| <ul> <li><b>TOOLS REQUIRED:</b></li> <li>#3 Phillips Screw Driver</li> <li>4mm (5/32") Allen Head Socket Driver</li> </ul>                                                                                                                 |      |                                                                  |                     |
| <ul> <li>PRE-INSTALLATION WARNINGS, CAUTIONS, CRITICAL STEPS, and NOTES:</li> <li>Dealer Installation Recommended. Instructions may refer to Service Manual.</li> </ul>                                                                    |      |                                                                  |                     |
| Note: Protector is equipped with very aggressive hook fasteners on underside. Do not place protector in the cargo area without due care. Hook fastener will affix itself to <u>ANY</u> carpet surface. Use care when placing into vehicle. |      |                                                                  |                     |
| A WARNING                                                                                                                                                                                                                                  |      |                                                                  |                     |
| Protector is designed to transport normal cargo contents. Flammable or dangerous materials should not be transported in your vehicle at any time.                                                                                          |      |                                                                  |                     |
|                                                                                                                                                                                                                                            |      |                                                                  |                     |
|                                                                                                                                                                                                                                            |      |                                                                  |                     |
|                                                                                                                                                                                                                                            |      |                                                                  |                     |
|                                                                                                                                                                                                                                            |      |                                                                  |                     |
|                                                                                                                                                                                                                                            |      |                                                                  |                     |
|                                                                                                                                                                                                                                            |      |                                                                  |                     |