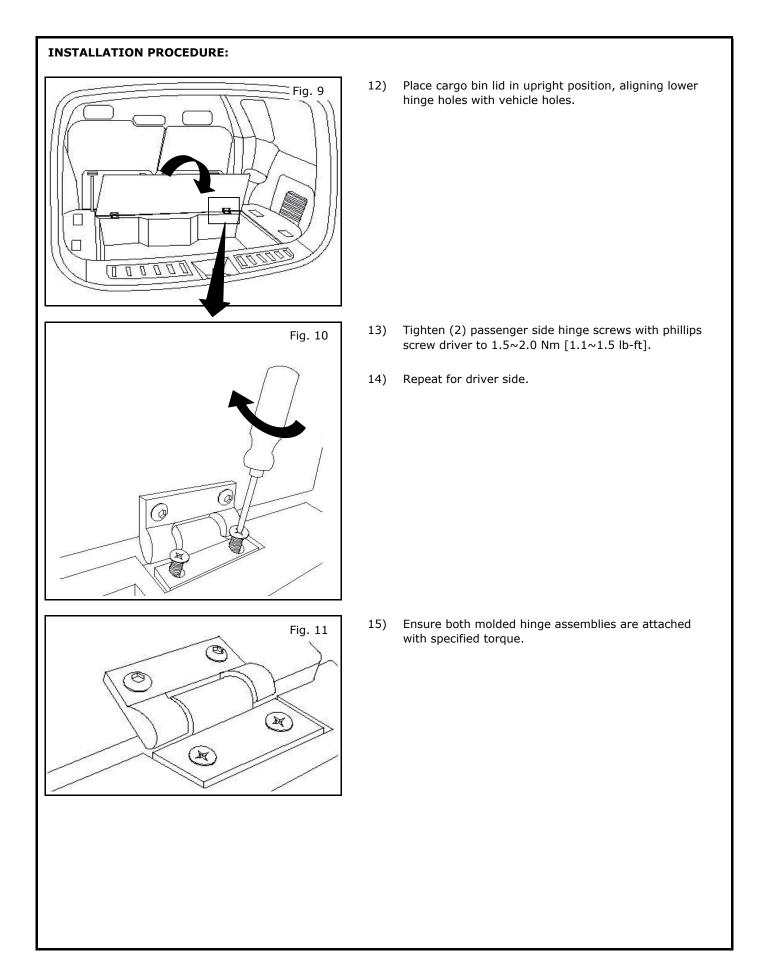

16) Close cargo bin lid.

## Note:

- Protector is equipped with aggressive hook fastener on underside.
- Use care when placing into vehicle.
- 17) Fold up protector's side flaps and cover underside hook and loop adapters with fingers.

18) Place protector into cargo area, carefully aligning protector's center opening with vehicle load floor latch.

19) Once aligned, remove fingers from underside hook and loop adapters. Fold down side flaps.