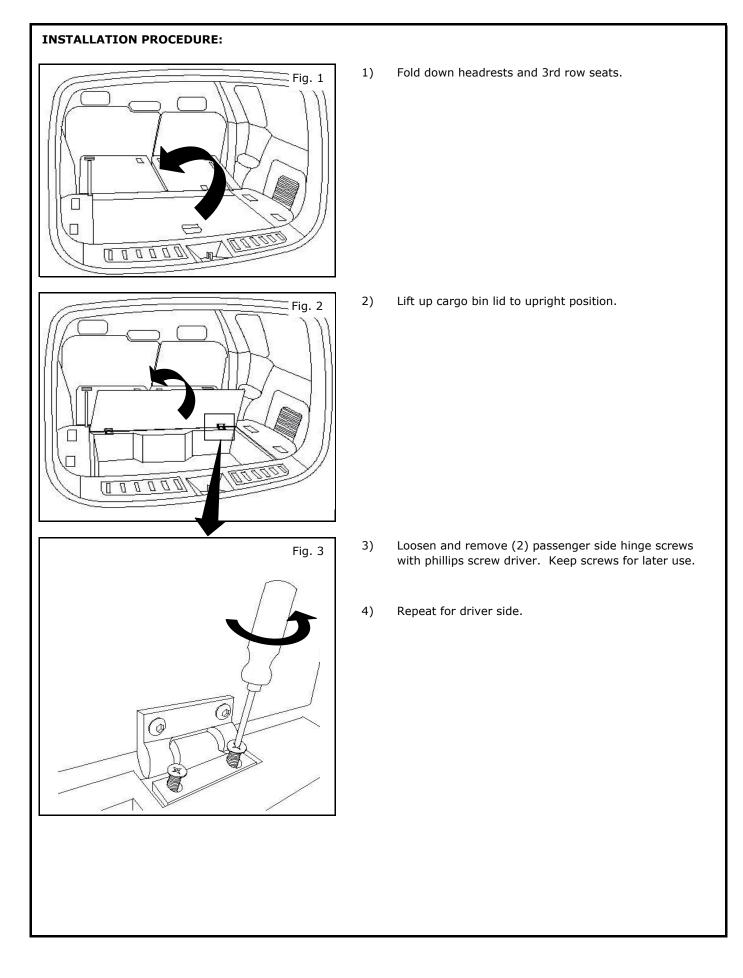

## **GENUINE PARTS**

## **INSTALLATION INSTRUCTIONS**

| DESCRIPTION: Cargo Area Protector                                                                                                                                                                                                          |      |                                                                  |                     |
|--------------------------------------------------------------------------------------------------------------------------------------------------------------------------------------------------------------------------------------------|------|------------------------------------------------------------------|---------------------|
| APPLICATION: Pathfinder                                                                                                                                                                                                                    |      |                                                                  |                     |
| PART NUMBER: 999C3 XZ100 (Black)                                                                                                                                                                                                           |      |                                                                  |                     |
| 999C3 XZ101 (Beige)                                                                                                                                                                                                                        |      |                                                                  |                     |
| 999C3 X2002 (Chocolate)                                                                                                                                                                                                                    |      |                                                                  |                     |
| KIT CONTENTS:                                                                                                                                                                                                                              |      |                                                                  |                     |
|                                                                                                                                                                                                                                            |      |                                                                  |                     |
| Item                                                                                                                                                                                                                                       | Qty. | Part Description                                                 | Service Part Number |
| Α                                                                                                                                                                                                                                          | 1    | Cargo Area Protector                                             | 999C3 Xxxxx         |
| В                                                                                                                                                                                                                                          | 2    | Hook and Loop Adapter (comes attached to underside of protector) | Not Available       |
| С                                                                                                                                                                                                                                          | 2    | Hinge-Assy                                                       | 999C3 RZ100S1       |
| D                                                                                                                                                                                                                                          | 1    | Installation Instruction Replacement Template                    | 999V2 AW000         |
|                                                                                                                                                                                                                                            |      |                                                                  |                     |
|                                                                                                                                                                                                                                            |      | A B C                                                            | D                   |
| В                                                                                                                                                                                                                                          |      |                                                                  |                     |
| <ul> <li><b>TOOLS REQUIRED:</b></li> <li>#3 Phillips Screw Driver</li> <li>4mm (5/32") Allen Head Socket Driver</li> </ul>                                                                                                                 |      |                                                                  |                     |
| <ul> <li>PRE-INSTALLATION WARNINGS, CAUTIONS, CRITICAL STEPS, and NOTES:</li> <li>Dealer Installation Recommended. Instructions may refer to Service Manual.</li> </ul>                                                                    |      |                                                                  |                     |
| Note: Protector is equipped with very aggressive hook fasteners on underside. Do not place protector in the cargo area without due care. Hook fastener will affix itself to <u>ANY</u> carpet surface. Use care when placing into vehicle. |      |                                                                  |                     |
| A WARNING                                                                                                                                                                                                                                  |      |                                                                  |                     |
| Protector is designed to transport normal cargo contents. Flammable or dangerous materials should not be transported in your vehicle at any time.                                                                                          |      |                                                                  |                     |
|                                                                                                                                                                                                                                            |      |                                                                  |                     |
|                                                                                                                                                                                                                                            |      |                                                                  |                     |
|                                                                                                                                                                                                                                            |      |                                                                  |                     |
|                                                                                                                                                                                                                                            |      |                                                                  |                     |
|                                                                                                                                                                                                                                            |      |                                                                  |                     |
|                                                                                                                                                                                                                                            |      |                                                                  |                     |