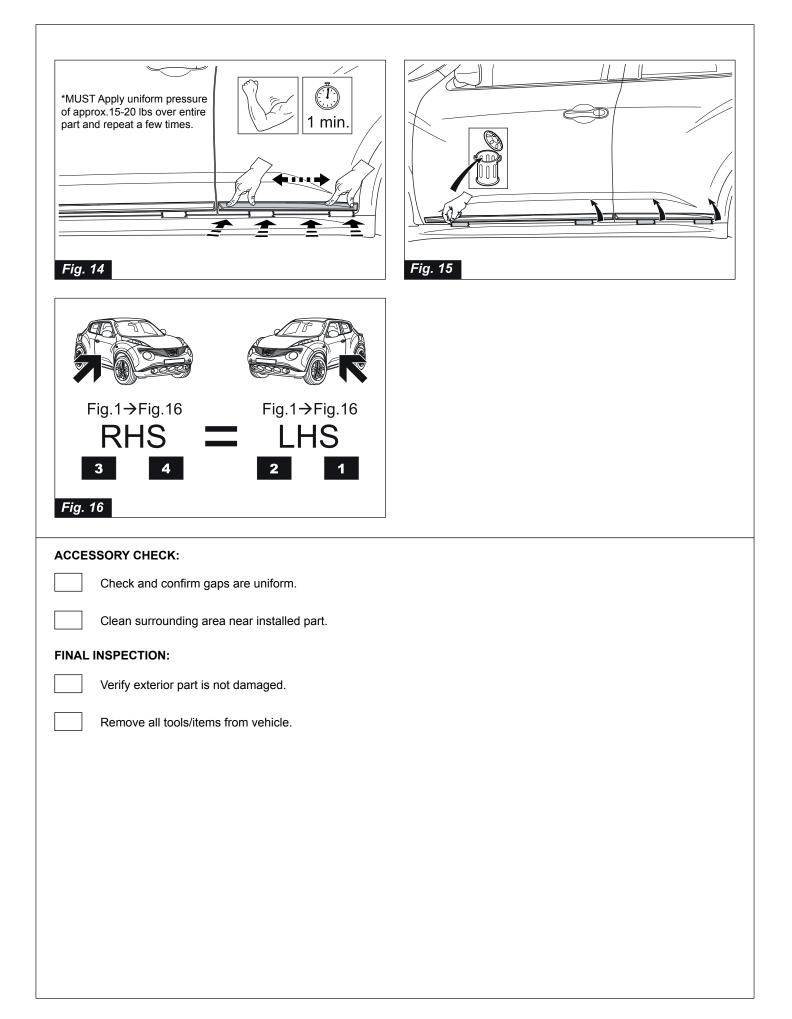

-----------------------------------------------------------------------|
|   | A |   |                                                                                                  |
| 3 |   | 4 | 5                                                                                                |
|   |   |   | <image/> <image/> <text><text><text><text><text><text></text></text></text></text></text></text> |
|   |   |   |                                                                                                  |

### **TOOLS REQUIRED**



### **NOTE: Dealer Installation Recommended**

## 

- Failure to clean mounting surface properly with alcohol will cause poor adhesion of part to vehicle.
- Do not wash or expose vehicle to a wet environment for 24 hrs after installing parts.