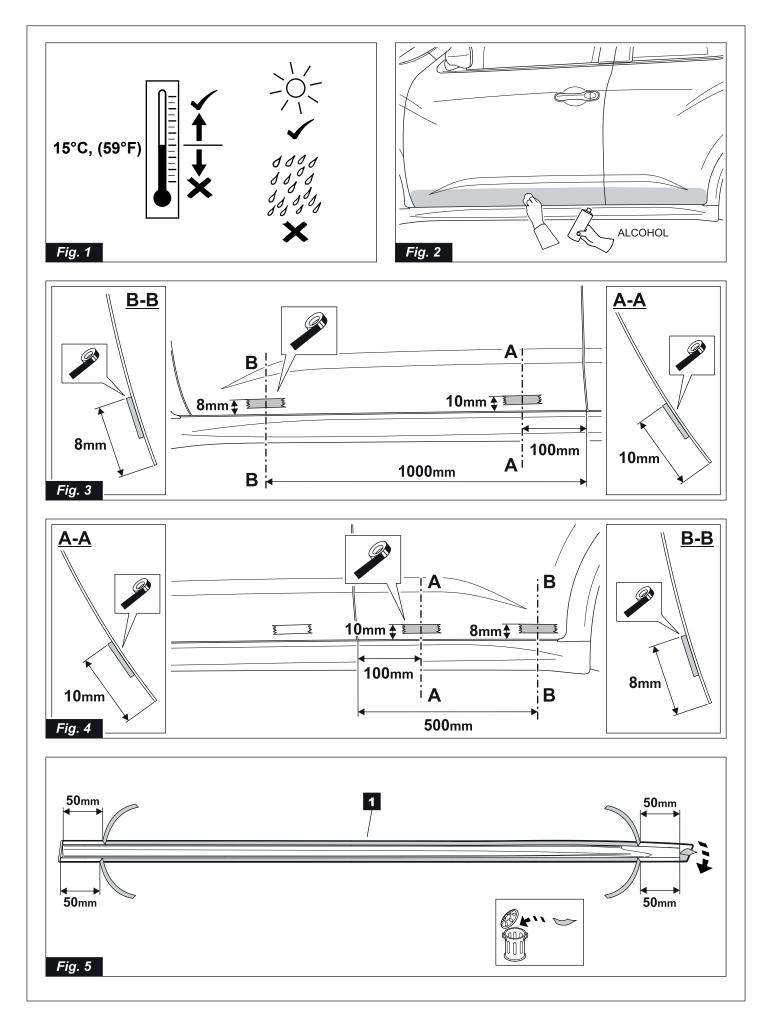

### **NOTE: Dealer Installation Recommended**

## 

- Failure to clean mounting surface properly with alcohol will cause poor adhesion of part to vehicle.
- Do not wash or expose vehicle to a wet environment for 24 hrs after installing parts.