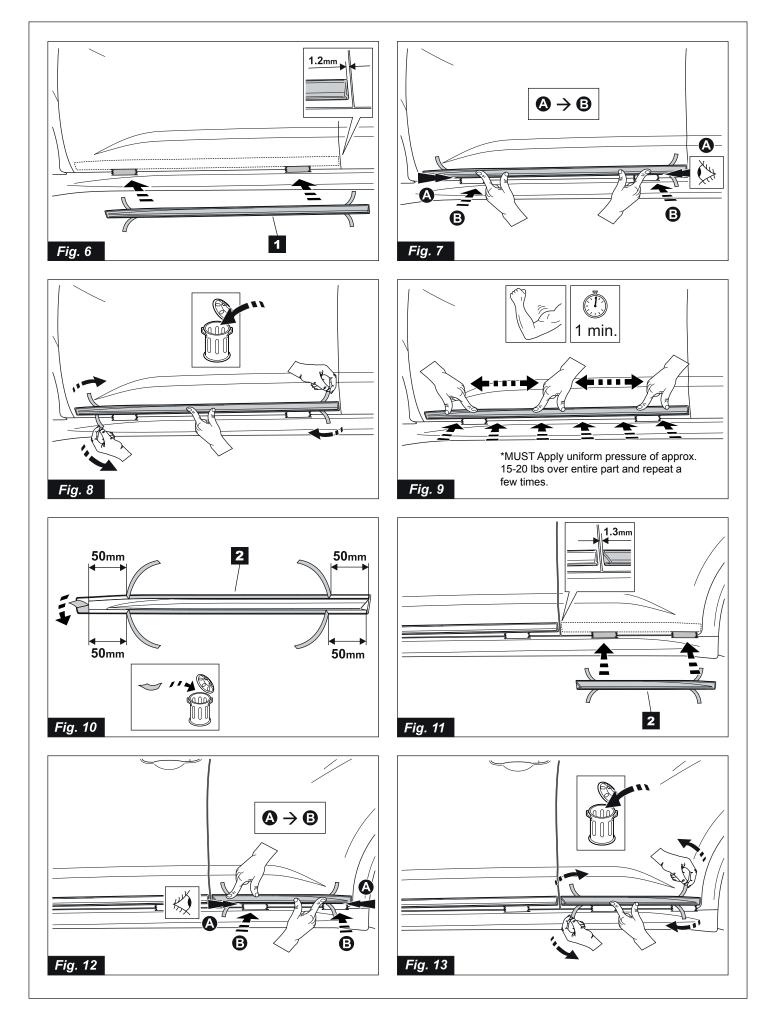

### **NOTE: Dealer Installation Recommended**

## 

- Failure to clean mounting surface properly with alcohol will cause poor adhesion of part to vehicle.
- Do not wash or expose vehicle to a wet environment for 24 hrs after installing parts.