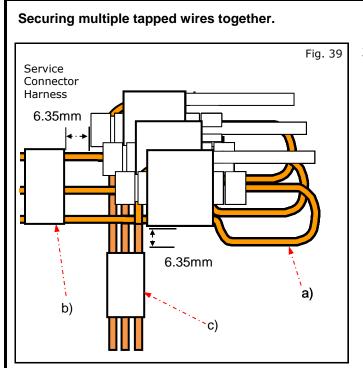

LT GRN

GREY

BLU

LT BLU

ORANGE

BLACK

- 37) Multiple accessory taps on different circuits secured together.
  - a) The tapped accessories (with wires already secured to tap bodies)are stacked slightly staggered on top of each other as shown in Fig a).
  - b) The tapped wires on the non-pierce side of all the posi-taps are secured to each other with electrical tape (≥ 2 revolutions) at a distance of ≥6.35mm (0.25in) as shown in Fig b).
  - c) The pierced wires of the first and subsequent positaps are secured to each other with electrical tape
     (≥ 2 revolutions) at a distance of ≥6.35mm(0.25in) as shown in Fig c).