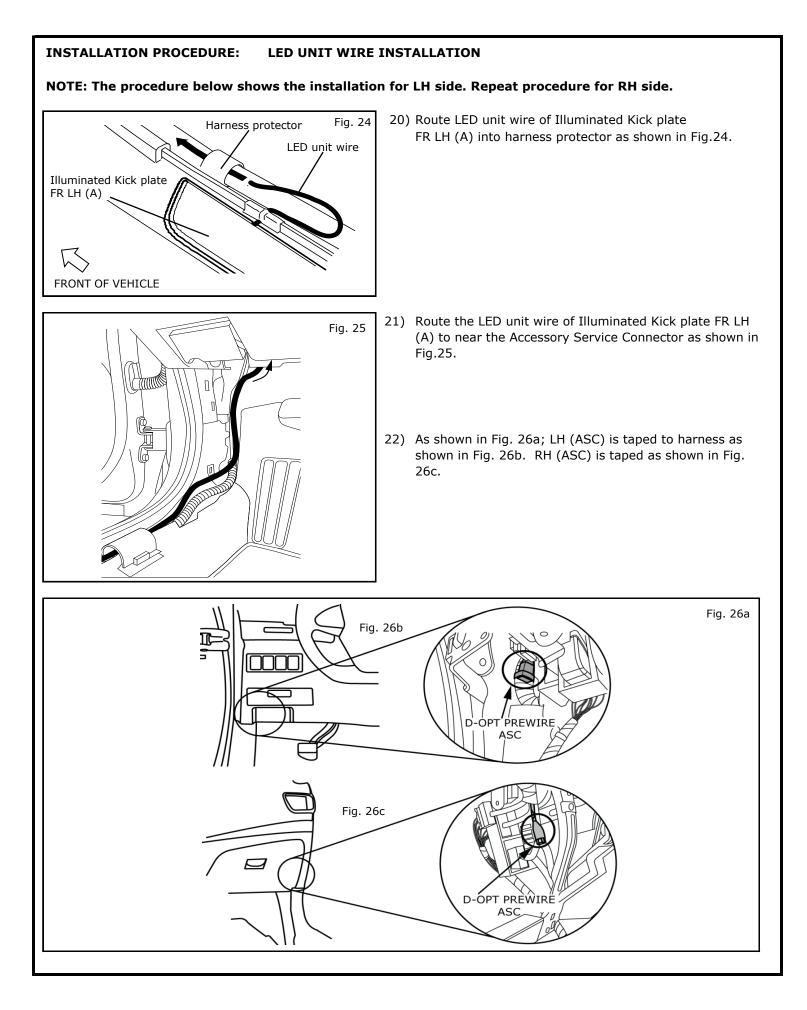

### INSTALLATION PROCEDURE: LED UNIT WIRE INSTALLATION

#### NOTE: The procedure below shows the installation for LH side. Repeat procedure for RH side.

38) Function check

- a) Connect battery.
- b) Check function. Confirm LH/RH "MAXIMA" text is illuminated when LH/RH door is in open position. Manually engage door switch to verify Illuminated Kick Plate turns OFF as shown in Fig. 40.
- c) If NG, check LED unit wire routing, connections to Accessory Service Connector and LED unit to identify root cause.