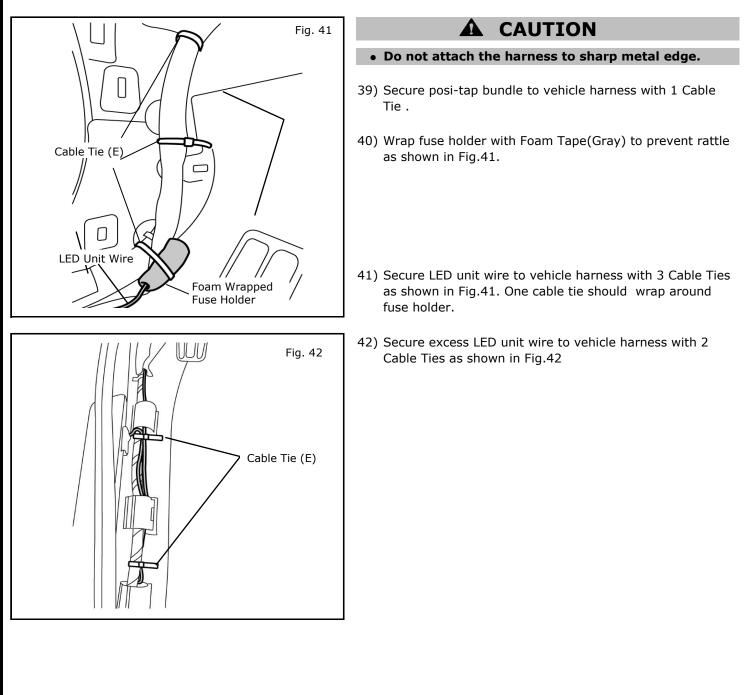

ent positaps are secured to each other with electrical tape
     (≥ 2 revolutions) at a distance of ≥6.35mm(0.25in) as shown in Fig c).

### INSTALLATION PROCEDURE: LED UNIT WIRE INSTALLATION

#### NOTE: The procedure below shows the installation for LH side. Repeat procedure for RH side.



38) Function check

- a) Connect battery.
- b) Check function. Confirm LH/RH "MAXIMA" text is illuminated when LH/RH door is in open position. Manually engage door switch to verify Illuminated Kick Plate turns OFF as shown in Fig. 40.
- c) If NG, check LED unit wire routing, connections to Accessory Service Connector and LED unit to identify root cause.

#### INSTALLATION PROCEDURE: LED UNIT WIRE INSTALLATION

NOTE: The procedure below shows the installation for LH side. Repeat procedure for RH side.



| ACC  | ESSORY CHECK: (Must for any accessory that uses the vehicle battery for power)                                                                                             |
|------|----------------------------------------------------------------------------------------------------------------------------------------------------------------------------|
|      | Connect the battery negative terminal and tighten the nut to 5.4 N-m (47.8 lb-in)                                                                                          |
|      | Check all Critical Installation Steps.                                                                                                                                     |
|      | Check all torque values. (Reference related steps and figures