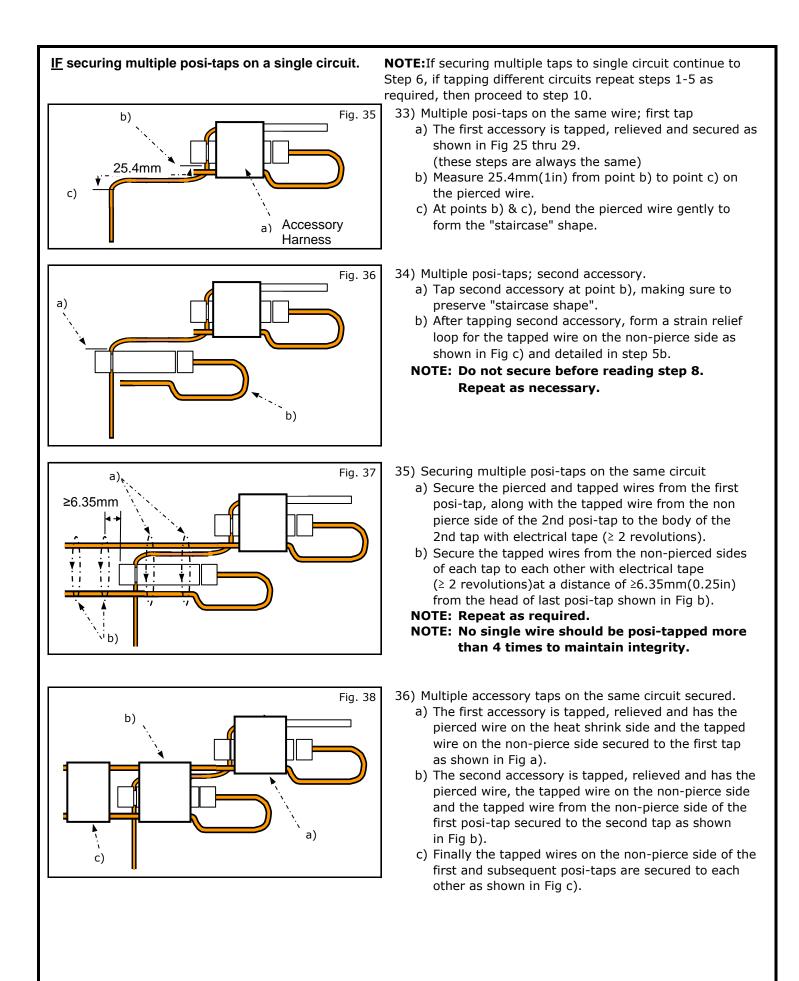

LT GRN

GREY

BLU

LT BLU

ORANGE

BLACK

- 37) Multiple accessory taps on different circuits secured together.
  - a) The tapped accessories (with wires already secured to tap bodies)are stacked slightly staggered on top of each other as shown in Fig a).
  - b) The tapped wires on the non-pierce side of all the posi-taps are secured to each other with electrical tape (≥ 2 revolutions) at a distance of ≥6.35mm (0.25in) as shown in Fig b).
  - c) The pierced wires of the first and subsequent positaps are secured to each other with electrical tape
     (≥ 2 revolutions) at a distance of ≥6.35mm(0.25in) as shown in Fig c).