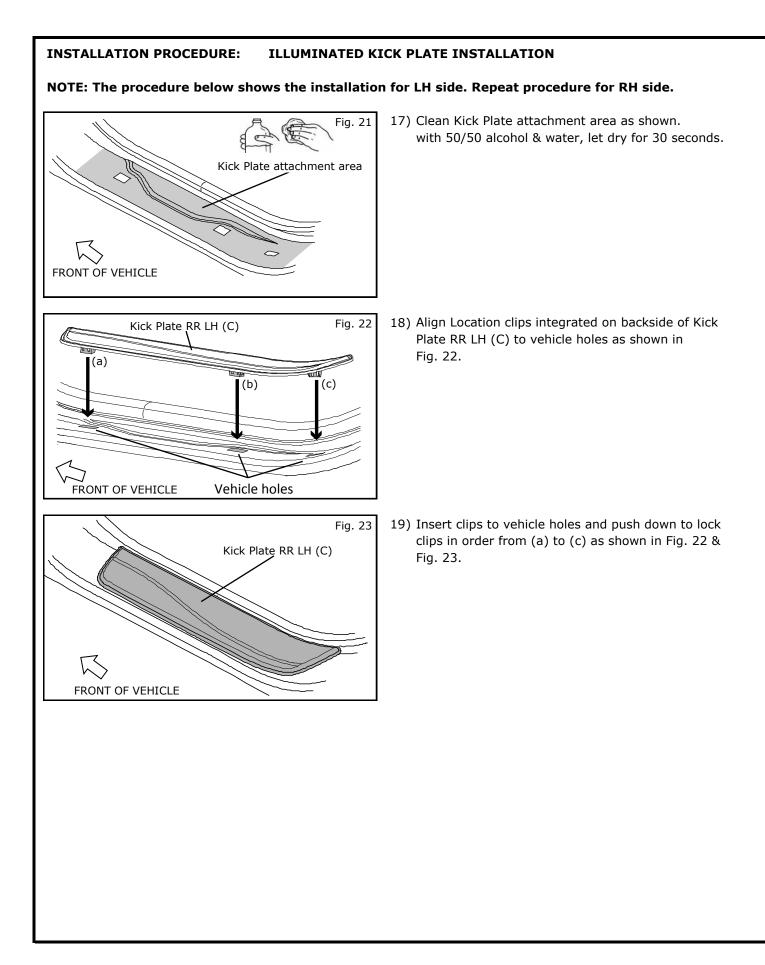

### INSTALLATION PROCEDURE: ILLUMINATED KICK PLATE INSTALLATION

**NOTE:** The procedure below shows the installation for LH side. Repeat procedure for RH side.

**INSTALLATION PROCEDURE:** 