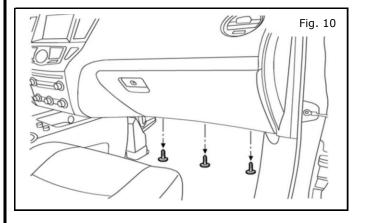

- 6) Passenger side dash mask removal.
  - a) Carefully pry off passenger side dash mask as shown in Fig. 9.

- 7) Glove box removal.
  - b) Remove three (3) phillips head screws from underside of glovebox as shown in Fig. 10.