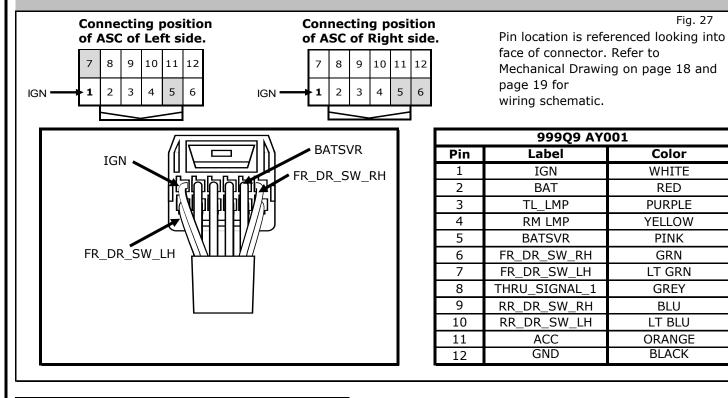

Note: Please refer to the next page for detailed information on Accessory Service Connector.

- 25) Wrap each Posi-Tap (H) with Foam Tape(Gray) (G) to prevent rattle.
- 26) Bundle the wrapped posi-taps with Foam Tape (Gray) (G) as shown in Fig 29.
- 27) Then plug the Accessory Service Connector into the vehicle harness.

Fia. 27

Color

WHITE

RED

PURPLE

YELLOW

PINK

GRN

LT GRN

GREY

BLU

LT BLU

ORANGE

BLACK

- 37) Multiple accessory taps on different circuits secured together.
  - a) The tapped accessories (with wires already secured to tap bodies)are stacked slightly staggered on top of each other as shown in Fig a).
  - b) The tapped wires on the non-pierce side of all the posi-taps are secured to each other with electrical tape (≥ 2 revolutions) at a distance of ≥6.35mm (0.25in) as shown in Fig b).
  - c) The pierced wires of the first and subsequent positaps are secured to each other with electrical tape
     (≥ 2 revolutions) at a distance of ≥6.35mm(0.25in) as shown in Fig c).