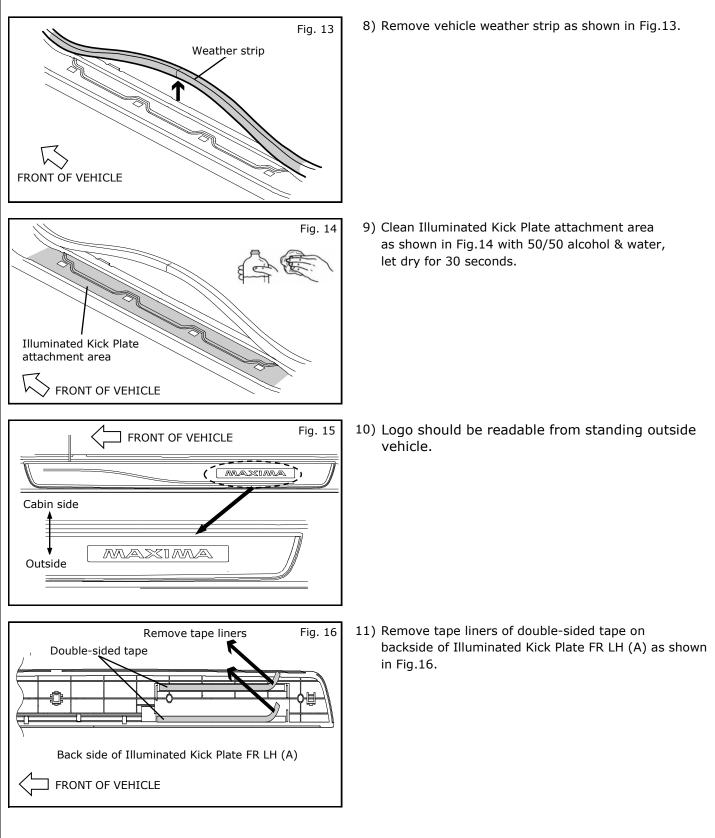

### INSTALLATION PROCEDURE: PRE-INSTALLATION CAUTIONS / NOTES

- 7) Disconnect the negative battery terminal.
- 8) Use seat and floor protection.
- 9) This part is to be installed at surface temperature of 65-100°F.