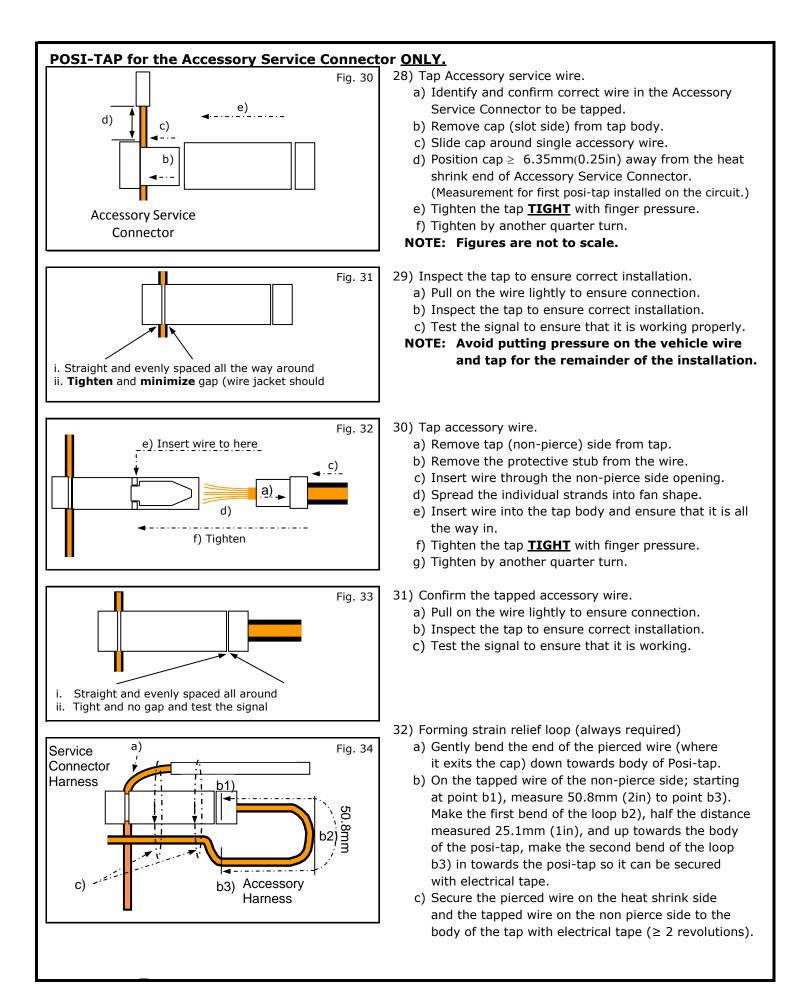

- 23) Using a Posi-Tap (H), connect the black wire of LED unit wire to the "FR\_DR\_SW\_LH" (LT GRN wire) of the Accessory Service Connector as shown in Fig.28. ( In the case of at right side installation, connect the black wire of LED unit wire to the "FR\_DR\_SW\_ RH" (GRN wire) of Accessory Service Connector.)
- 24) Using a Posi-Tap (H), connect the red wire LED unit wire to the "BATSVR" (PINK wire) of the Accessory Service Connector as shown in Fig. 28.

Note: Please refer to the next page for detailed information on Accessory Service Connector.

- 25) Wrap each Posi-Tap (H) with Foam Tape(Gray) (G) to prevent rattle.
- 26) Bundle the wrapped posi-taps with Foam Tape (Gray) (G) as shown in Fig 29.
- 27) Then plug the Accessory Service Connector into the vehicle harness.