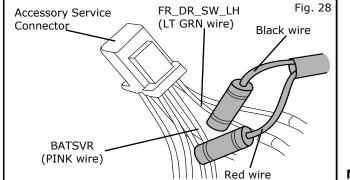

- 23) Using a Posi-Tap (H), connect the black wire of LED unit wire to the "FR\_DR\_SW\_LH" (LT GRN wire) of the Accessory Service Connector as shown in Fig.28. ( In the case of at right side installation, connect the black wire of LED unit wire to the "FR\_DR\_SW\_ RH" (GRN wire) of Accessory Service Connector.)
- 24) Using a Posi-Tap (H), connect the red wire LED unit wire to the "BATSVR" (PINK wire) of the Accessory Service Connector as shown in Fig. 28.

Note: Please refer to the next page for detailed information on Accessory Service Connector.

- 25) Wrap each Posi-Tap (H) with Foam Tape(Gray) (G) to prevent rattle.
- 26) Bundle the wrapped posi-taps with Foam Tape (Gray) (G) as shown in Fig 29.
- 27) Then plug the Accessory Service Connector into the vehicle harness.