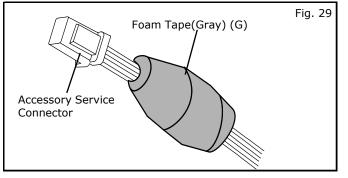

Note: Please refer to the next page for detailed information on Accessory Service Connector.

- 25) Wrap each Posi-Tap (H) with Foam Tape(Gray) (G) to prevent rattle.
- 26) Bundle the wrapped posi-taps with Foam Tape (Gray) (G) as shown in Fig 29.
- 27) Then plug the Accessory Service Connector into the vehicle harness.