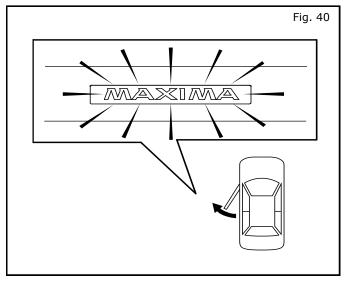

#### NOTE: The procedure below shows the installation for LH side. Repeat procedure for RH side.

38) Function check

- a) Connect battery.
- b) Check function. Confirm LH/RH "MAXIMA" text is illuminated when LH/RH door is in open position. Manually engage door switch to verify Illuminated Kick Plate turns OFF as shown in Fig. 40.
- c) If NG, check LED unit wire routing, connections to Accessory Service Connector and LED unit to identify root cause.