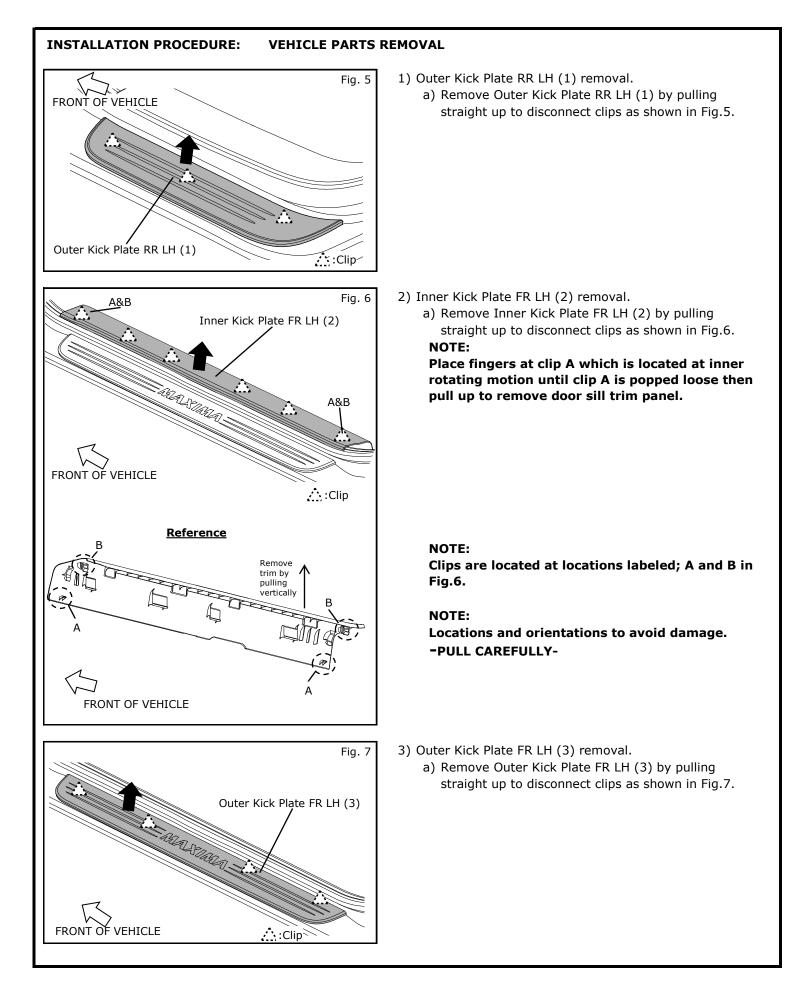

# **GENUINE PARTS**

# **INSTALLATION INSTRUCTIONS**





8) Use seat and floor protection.

### INSTALLATION PROCEDURE: PRE-INSTALLATION CAUTIONS / NOTES



- 7) Disconnect the negative battery terminal.
- 8) Use seat and floor protection.
- 9) This part is to be installed at surface temperature of 65-100°F.

#### **INSTALLATION OVERVIEW:**

# **CAUTION**

Take care not to scratch or damage any component during the removal or re-installation process.
Trim pieces found to have witness marks or broken clips are not to be reinstalled.

1) Remove the following vehicle parts in the sequence shown below. Store these re-usable parts in a safe and protected manner.







### INSTALLATION PROCEDURE:

#### VEHICLE PARTS REMOVAL



- 4) Dashboard Side Lower Panel LH (4) removal.
  - Remove Dashboard Side Lower Panel LH (4) by pulling straight to disconnect clips as shown in Fig. 8.

5) Repeat steps 1 - 4 for right side parts of vehicle. Outer Kick Plate RR RH (5) Inner Kick Plate FR RH (6) Outer Kick Plate FR RH (7) Dashboard Side Lower Panel RH (8)



- 6) Passenger side dash mask removal.
  - a) Carefully pry off passenger side dash mask as shown in Fig. 9.



- 7) Glove box removal.
  - b) Remove three (3) phillips head screws from underside of glovebox as shown in Fig. 10.

### **INSTALLATION PROCEDURE:**

#### VEHICLE PARTS REMOVAL



b) Open glovebox door and remove five (5) phillips head screws from inside glovebox compartment as shown in Fig. 11.

-