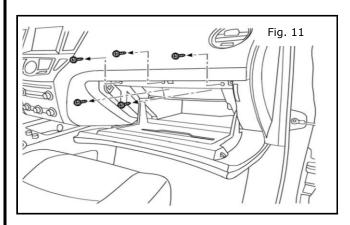

#### VEHICLE PARTS REMOVAL

b) Open glovebox door and remove five (5) phillips head screws from inside glovebox compartment as shown in Fig. 11.

- Retaining clip Fig. 12
- c) Carefully pull glovebox assembly partially out, then gently detach clip and disconnect glovebox lamp as shown in Fig. 12. Once fully removed, set glovebox assembly aside.