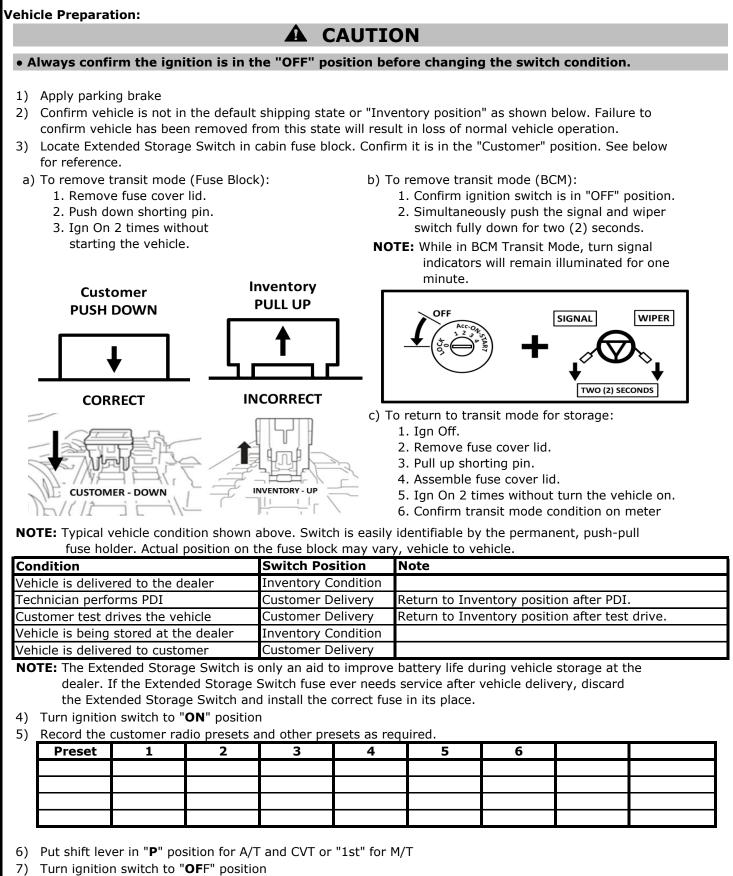

### INSTALLATION PROCEDURE: PRE-INSTALLATION CAUTIONS / NOTES

- 7) Disconnect the negative battery terminal.
- 8) Use seat and floor protection.
- 9) This part is to be installed at surface temperature of 65-100°F.

# **CAUTION**

Take care not to scratch or damage any component during the removal or re-installation process.
Trim pieces found to have witness marks or broken clips are not to be reinstalled.

1) Remove the following vehicle parts in the sequence shown below. Store these re-usable parts in a safe and protected manner.

### INSTALLATION PROCEDURE: