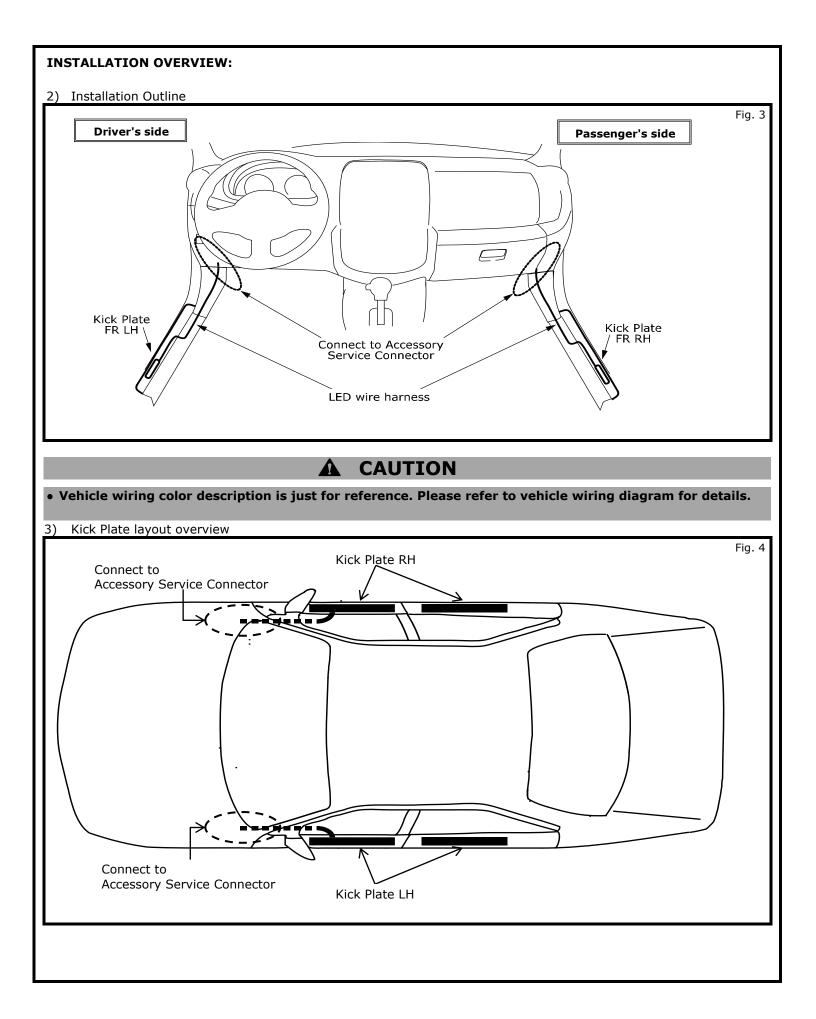

#### **INSTALLATION OVERVIEW:**

# **CAUTION**

Take care not to scratch or damage any component during the removal or re-installation process.
Trim pieces found to have witness marks or broken clips are not to be reinstalled.

1) Remove the following vehicle parts in the sequence shown below. Store these re-usable parts in a safe and protected manner.