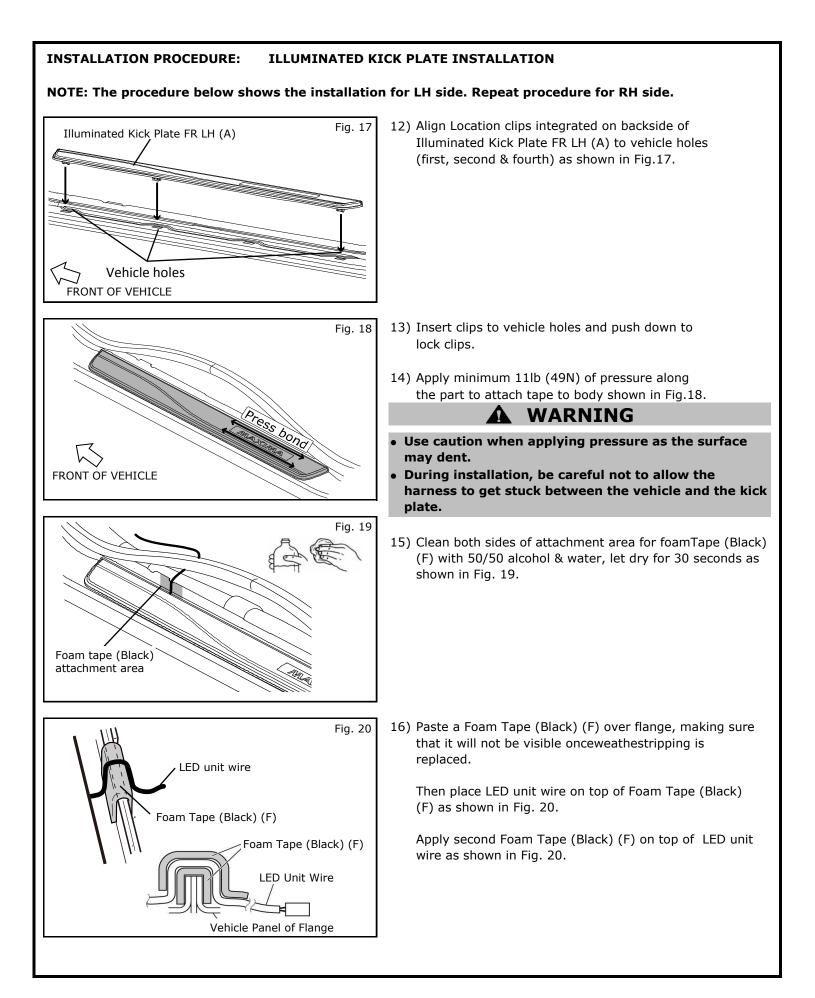

### INSTALLATION PROCEDURE: ILLUMINATED KICK PLATE INSTALLATION

**NOTE:** The procedure below shows the installation for LH side. Repeat procedure for RH side.

**INSTALLATION PROCEDURE:** 