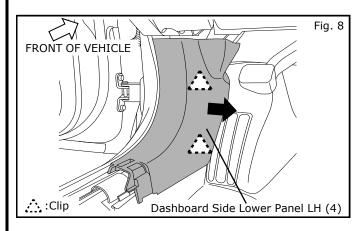

#### VEHICLE PARTS REMOVAL

- 4) Dashboard Side Lower Panel LH (4) removal.
  - Remove Dashboard Side Lower Panel LH (4) by pulling straight to disconnect clips as shown in Fig. 8.

5) Repeat steps 1 - 4 for right side parts of vehicle. Outer Kick Plate RR RH (5) Inner Kick Plate FR RH (6) Outer Kick Plate FR RH (7) Dashboard Side Lower Panel RH (8)