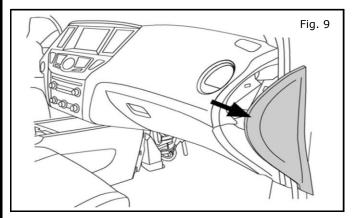

- 6) Passenger side dash mask removal.
  - a) Carefully pry off passenger side dash mask as shown in Fig. 9.

- 7) Glove box removal.
  - b) Remove three (3) phillips head screws from underside of glovebox as shown in Fig. 10.