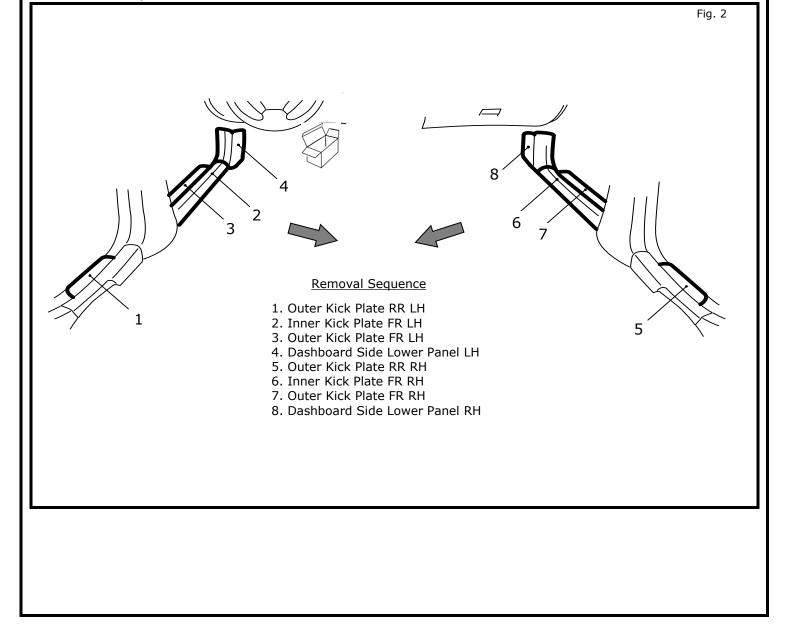

# **CAUTION**

Take care not to scratch or damage any component during the removal or re-installation process.
Trim pieces found to have witness marks or broken clips are not to be reinstalled.

1) Remove the following vehicle parts in the sequence shown below. Store these re-usable parts in a safe and protected manner.

#### VEHICLE PARTS REMOVAL

- 4) Dashboard Side Lower Panel LH (4) removal.
  - Remove Dashboard Side Lower Panel LH (4) by pulling straight to disconnect clips as shown in Fig. 8.

5) Repeat steps 1 - 4 for right side parts of vehicle. Outer Kick Plate RR RH (5) Inner Kick Plate FR RH (6) Outer Kick Plate FR RH (7) Dashboard Side Lower Panel RH (8)