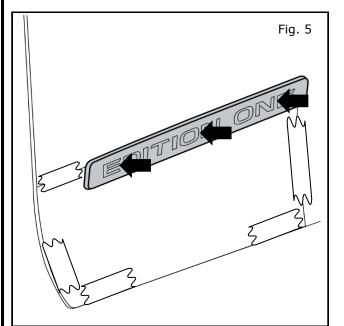

- 3) Secure paper template to door with masking tape in sequential order shown, starting with 1.
- 4) Confirm paper template is lying flat against door and properly aligned. Adjust paper template and masking tape if needed.
- 5) Remove and discard adhesive liner of emblem.

### INSTALLATION PROCEDURE (DOOR EMBLEM):

6) Align bottom and forward edges of emblem to paper template.

- 7) Using clean microfiber cloth, apply firm pressure across entire emblem.
- 8) Using clean microfiber cloth, reapply firm pressure across entire emblem.