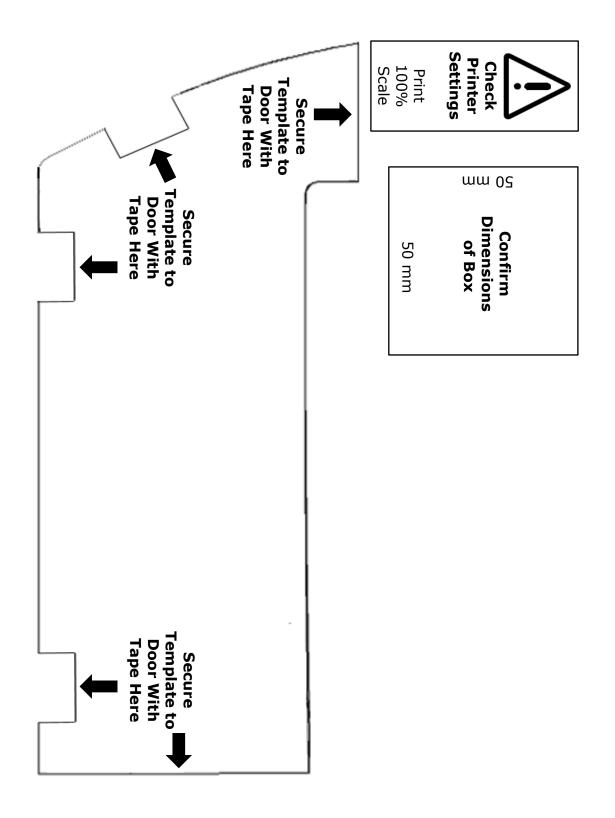

## **INSTALLATION INSTRUCTIONS**

| DESCR                                                                                                                                                                                                                                                                                                                                                                                                                                                                                                                                                                                                                                                                                                                 | <b>IPTION</b> | Edition One Emblem Kit                                                                                                                                                                                                                                                                                                                                                                                                                                                                                                                                                |
|-----------------------------------------------------------------------------------------------------------------------------------------------------------------------------------------------------------------------------------------------------------------------------------------------------------------------------------------------------------------------------------------------------------------------------------------------------------------------------------------------------------------------------------------------------------------------------------------------------------------------------------------------------------------------------------------------------------------------|---------------|-----------------------------------------------------------------------------------------------------------------------------------------------------------------------------------------------------------------------------------------------------------------------------------------------------------------------------------------------------------------------------------------------------------------------------------------------------------------------------------------------------------------------------------------------------------------------|
| APPLIC                                                                                                                                                                                                                                                                                                                                                                                                                                                                                                                                                                                                                                                                                                                | ATION:        | Altima                                                                                                                                                                                                                                                                                                                                                                                                                                                                                                                                                                |
| PART N                                                                                                                                                                                                                                                                                                                                                                                                                                                                                                                                                                                                                                                                                                                | IUMBER        | T99G8 6CA0E                                                                                                                                                                                                                                                                                                                                                                                                                                                                                                                                                           |
| KIT CONTENTS:                                                                                                                                                                                                                                                                                                                                                                                                                                                                                                                                                                                                                                                                                                         |               |                                                                                                                                                                                                                                                                                                                                                                                                                                                                                                                                                                       |
| ITEM                                                                                                                                                                                                                                                                                                                                                                                                                                                                                                                                                                                                                                                                                                                  | QTY           | Part Description                                                                                                                                                                                                                                                                                                                                                                                                                                                                                                                                                      |
| А                                                                                                                                                                                                                                                                                                                                                                                                                                                                                                                                                                                                                                                                                                                     | 2             | Edition One Emblem                                                                                                                                                                                                                                                                                                                                                                                                                                                                                                                                                    |
| В                                                                                                                                                                                                                                                                                                                                                                                                                                                                                                                                                                                                                                                                                                                     | 1             | Installation Instruction Replacement Template                                                                                                                                                                                                                                                                                                                                                                                                                                                                                                                         |
|                                                                                                                                                                                                                                                                                                                                                                                                                                                                                                                                                                                                                                                                                                                       |               | <image/> <section-header><section-header><section-header><section-header><section-header><section-header><section-header><section-header><section-header><section-header><section-header><section-header><section-header><section-header><text><text><text><text><text><text></text></text></text></text></text></text></section-header></section-header></section-header></section-header></section-header></section-header></section-header></section-header></section-header></section-header></section-header></section-header></section-header></section-header> |
| <ul> <li>TOOLS REQUIRED:</li> <li>Scissors</li> <li>Masking Tape</li> <li>Metric Ruler</li> <li>Soft Lint Free Microfiber Cloth</li> <li>90% or Greater Isopropyl Alcohol Solution</li> </ul> PRE-INSTALLATION WARNINGS, CAUTIONS, CRITICAL STEPS, and NOTES:                                                                                                                                                                                                                                                                                                                                                                                                                                                         |               |                                                                                                                                                                                                                                                                                                                                                                                                                                                                                                                                                                       |
| Dealer installation recommended.  NOTE                                                                                                                                                                                                                                                                                                                                                                                                                                                                                                                                                                                                                                                                                |               |                                                                                                                                                                                                                                                                                                                                                                                                                                                                                                                                                                       |
| • Passenger side emblem positioning mirrors driver side emblem positioning.                                                                                                                                                                                                                                                                                                                                                                                                                                                                                                                                                                                                                                           |               |                                                                                                                                                                                                                                                                                                                                                                                                                                                                                                                                                                       |
|                                                                                                                                                                                                                                                                                                                                                                                                                                                                                                                                                                                                                                                                                                                       |               |                                                                                                                                                                                                                                                                                                                                                                                                                                                                                                                                                                       |
| <ul> <li>Vehicle body surface and emblems must be at 18°C - 40°C (65°F - 104°F) for optimal installation.</li> <li>Failure to cleanse mounting surfaces properly can cause poor adhesion between emblems and vehicle.</li> <li>Failure to apply enough pressure to secure all of tape can cause emblems to not adhere properly.</li> <li>After emblems have been installed, do not wash vehicle or expose vehicle to moist environment for minimum of 24 hours.</li> <li>To allow time for adhesive to cure, maintain vehicle temperature between 18°C - 40°C (65°F - 104°F) for minimum of 2 hours after emblems have been installed.</li> <li>Paper installation template must be printed at 100% scale.</li> </ul> |               |                                                                                                                                                                                                                                                                                                                                                                                                                                                                                                                                                                       |