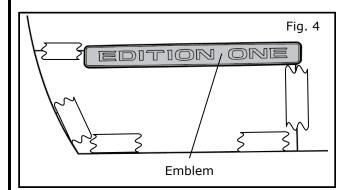

#### NOTE:

Failure to cleanse mounting surface properly can cause poor adhesion between emblem and vehicle.

- 2) Align paper template to driver side front door.
  - a) Align bottom edges of paper template to bottom edge of door.
  - b) Align front edges of paper template to front edge of door.

- 3) Secure paper template to door with masking tape in sequential order shown, starting with 1.
- 4) Confirm paper template is lying flat against door and properly aligned. Adjust paper template and masking tape if needed.
- 5) Remove and discard adhesive liner of emblem.