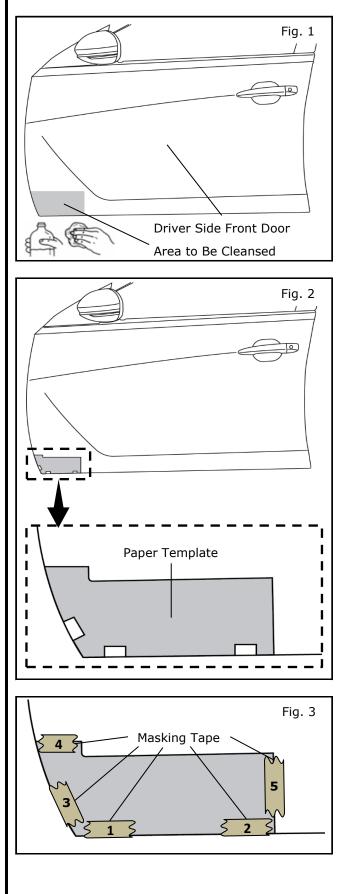

#### **INSTALLATION PROCEDURE:**

- 1) Clean mounting location and surrounding area (shaded area) on driver side front door.
  - a) Wash mounting location and surrounding area with soap and water. Allow time to dry.
  - b) Cleanse mounting location and surrounding area with clean microfiber cloth and 90% or greater isopropyl alcohol solution. Allow time to dry.

#### NOTE:

Failure to cleanse mounting surface properly can cause poor adhesion between emblem and vehicle.

- 2) Align paper template to driver side front door.
  - a) Align bottom edges of paper template to bottom edge of door.
  - b) Align front edges of paper template to front edge of door.