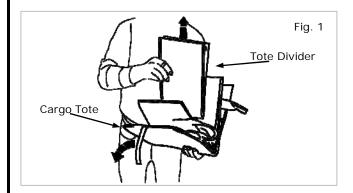

### **INSTALLATION PROCEDURE:**

- 1) Remove tote from bag and unfasten the Velcro® closure strap.
- 2) Remove inner divider.

- 3) Unfold the tote and place it in the vehicle's cargo area.
- 4) Place the inner divider inside the tote with the binding (sewn edge) down while aligning the black snaps.
- 5) Snap the divider into place.