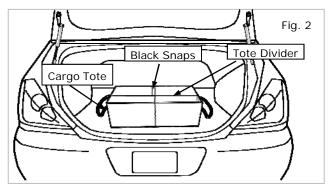

### **INSTALLATION PROCEDURE:**

- 1) Remove tote from bag and unfasten the Velcro® closure strap.
- 2) Remove inner divider.

- 3) Unfold the tote and place it in the vehicle's cargo area.
- 4) Place the inner divider inside the tote with the binding (sewn edge) down while aligning the black snaps.
- 5) Snap the divider into place.