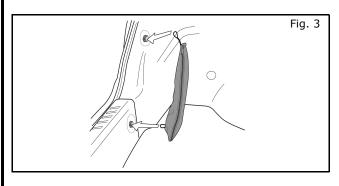

### **INSTALLATION PROCEDURE:**

1) Use a flat head screw driver to pry out center pin and remove 4 clips from trunk trim panel (driver's side shown).

- 2) Install cargo net hooks.
- 3) Repeat step 2 for passenger side.