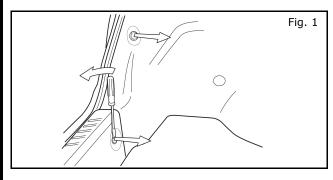

### **INSTALLATION PROCEDURE:**

1) Use a flat head screw driver to pry out center pin and remove 4 clips from trunk trim panel (driver's side shown).

- 2) Install cargo net hooks.
- 3) Repeat step 2 for passenger side.