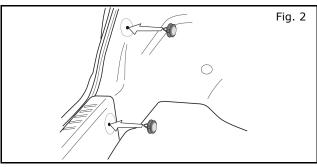

### **INSTALLATION PROCEDURE:**

1) Use a flat head screw driver to pry out center pin and remove 4 clips from trunk trim panel (driver's side shown).

- 2) Install cargo net hooks.
- 3) Repeat step 2 for passenger side.