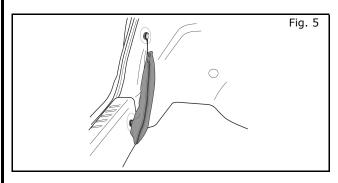

#### **INSTALLATION PROCEDURE:**

4) Position pouch so loops are toward rear of vehicle and attach to driver side hooks.

Note: Zipper should be facing passenger side.

5) Unzip pouch, unroll cargo net and attach loops to passenger side hooks.