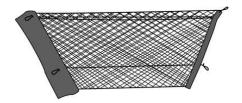

#### KIT CONTENTS:

| Item | Qty. | Part Description                              | Service Part Number |
|------|------|-----------------------------------------------|---------------------|
| Α    | 1    | Trunk Net                                     | 999C1 LZ000         |
| В    | 4    | Cargo Net Hook                                | 84937 ZB000         |
| С    | 1    | Installation Instruction Replacement Template | 999V2 AW000         |

#### **INSTALLATION PROCEDURE:**

4) Position pouch so loops are toward rear of vehicle and attach to driver side hooks.

Note: Zipper should be facing passenger side.

5) Unzip pouch, unroll cargo net and attach loops to passenger side hooks.

6) To store cargo net in pouch, leave driver side cargo net loops attached, detach passenger side loops, roll net into pouch and zip closed.