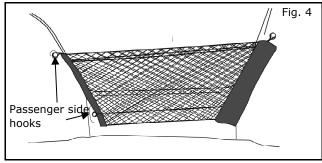

#### **INSTALLATION PROCEDURE:**

4) Position pouch so loops are toward rear of vehicle and attach to driver side hooks.

Note: Zipper should be facing passenger side.

5) Unzip pouch, unroll cargo net and attach loops to passenger side hooks.