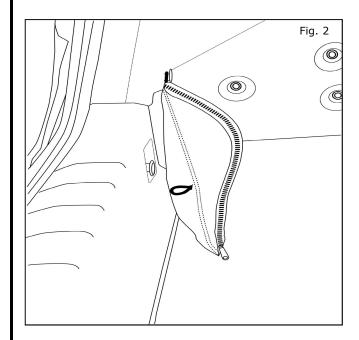

#### **INSTALLATION PROCEDURE:**

2) Attach pouch to drivers side anchors, un-zip pouch and un-roll net to attach to passengers side of vehicle.

- 3) Locate upper bungee loop and attach to upper passenger side anchor. Repeat for lower attachment point.
- 4) To store cargo net in pouch, leave driver side loops attached and simply detach upper and lower passenger net loops. Fold cargo net into hide-away pouch and zip closed.