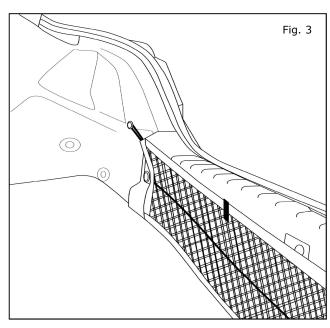

#### **INSTALLATION PROCEDURE:**

2) Attach pouch to drivers side anchors, un-zip pouch and un-roll net to attach to passengers side of vehicle.

- 3) Locate upper bungee loop and attach to upper passenger side anchor. Repeat for lower attachment point.
- 4) To store cargo net in pouch, leave driver side loops attached and simply detach upper and lower passenger net loops. Fold cargo net into hide-away pouch and zip closed.