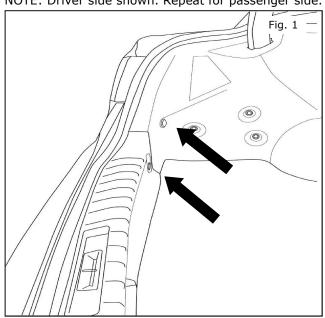

### **INSTALLATION PROCEDURE:**

NOTE: Driver side shown. Repeat for passenger side.

1) Locate attachment points in vehicle trunk.