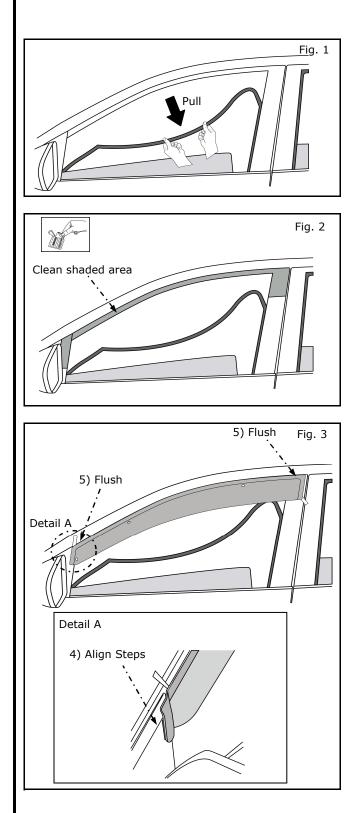

## **INSTALLATION PROCEDURE:**

- 1) Clean front door with soap/water and dry with a clean cloth.
- 2) Lower window and pull rubber weather strip down to expose door flange and mirror sail edge.

3) Clean installation surface (shaded area) with provided alcohol wipe.

- 4) Align front flange of deflector over mirror sail at step in both parts.
- 5) Dry fit deflector by aligning top of deflector edge flush to top of door frame.