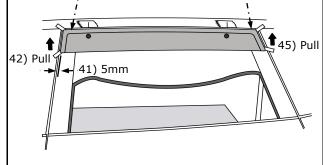

### NOTE: Make sure liner pull tabs are exposed.

- 40) Align top of deflector edge flush to top of door frame at marked front location.
- 41) Line up front vertical edge 5mm away from edge of door frame.
- 42) Pull front vertical pull tab and remove liner.
- 43) Tack down deflector in place
- 44) Align top of deflector edge flush to top of door frame at marked rear location.
- 45) Pull vertical pull tab and remove liner.
- 46) Tack down deflector in place
- 47) Remove tape liner by pulling on exposed pull tabs.
- 48) Remove masking tape.