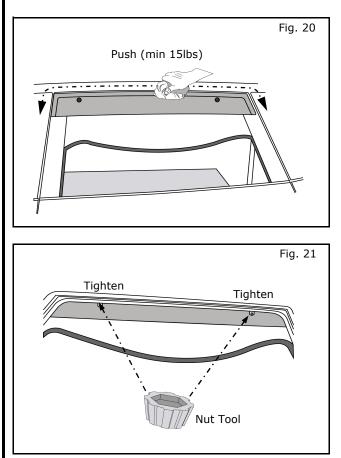

20) Using a clean cloth apply at least 15 lbs. of pressure along tape length.

21) Use nut tool and tighten nuts on brackets.

- 22) Place Bracket B onto mirror sail.
- 23) Attach Bracket B to deflector by using a capped screw through deflector and bracket.
- 24) With capped screw through deflector and bracket, place washer and nut on capped screw.
- 25) Tighten nut with nut tool.

- 26) If exposed, push foam seal under deflector flange with credit card.
- 27) Place rubber weather strip back into door channel.

- 28) Clean rear door with soap/water and dry with a clean cloth.
- 29) Lower window and pull rubber weather strip down to expose door flange.