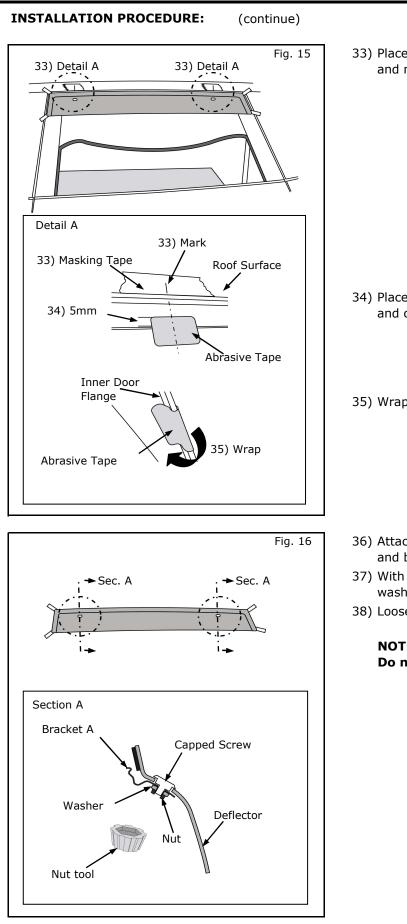

33) Place masking tape on roof surface at bracket locations and mark with pen or pencil.

- 34) Place abrasive tape with 5mm contacting door surface and centered to marked tape locations. See detail A.
- 35) Wrap abrasive tape into inner door flange. See detail A.

- 36) Attach Bracket A using a capped screw through deflector and bracket.
- 37) With capped screw through deflector and bracket place washer and nut on capped screw.
- 38) Loosely tighten nut with nut tool.

# NOTE: Do not fully tighten screws.