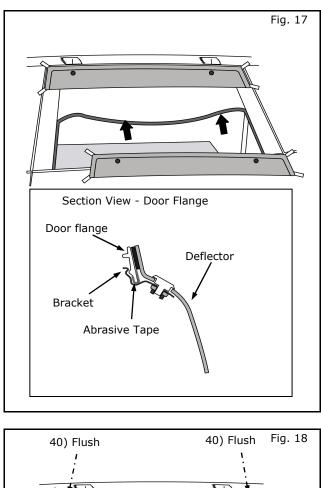

### **INSTALLATION PROCEDURE:** (continue)

39) Attach deflector to door by sliding brackets onto door flange.

### NOTE: Make sure liner pull tabs are exposed.

- 40) Align top of deflector edge flush to top of door frame at marked front location.
- 41) Line up front vertical edge 5mm away from edge of door frame.
- 42) Pull front vertical pull tab and remove liner.
- 43) Tack down deflector in place
- 44) Align top of deflector edge flush to top of door frame at marked rear location.
- 45) Pull vertical pull tab and remove liner.
- 46) Tack down deflector in place
- 47) Remove tape liner by pulling on exposed pull tabs.
- 48) Remove masking tape.