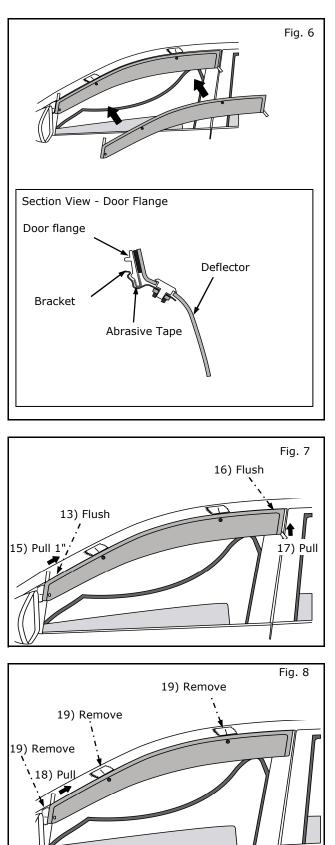

### **INSTALLATION PROCEDURE:** (continue)

12) Attach deflector to door by sliding brackets onto door flange.

NOTE: Make sure liner pull tabs are exposed.

- 13) Align top of deflector edge flush to top of door frame at marked front location.
- 14) Align front flange of deflector over mirror sail at step in both parts.
- 15) Pull front pull tab back about 1" and tack down deflector.
- 16) Align top of deflector edge flush to top of door frame at marked rear location.
- 17) Pull vertical pull tab to remove liner and tack down deflector in place.
- 18) Remove tape liner by pulling on exposed pull tab.
- 19) Remove masking tape.

20) Using a clean cloth apply at least 15 lbs. of pressure along tape length.

21) Use nut tool and tighten nuts on brackets.

- 22) Place Bracket B onto mirror sail.
- 23) Attach Bracket B to deflector by using a capped screw through deflector and bracket.
- 24) With capped screw through deflector and bracket, place washer and nut on capped screw.
- 25) Tighten nut with nut tool.