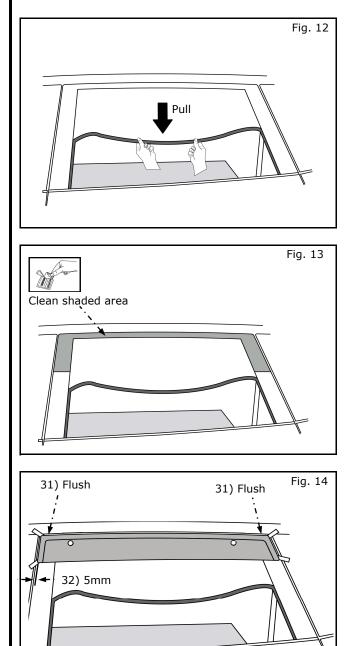

- 26) If exposed, push foam seal under deflector flange with credit card.
- 27) Place rubber weather strip back into door channel.

- 28) Clean rear door with soap/water and dry with a clean cloth.
- 29) Lower window and pull rubber weather strip down to expose door flange.

30) Clean installation surface (shaded area) with provided alcohol wipe.

- 31) Dry fit deflector by aligning top of deflector edge flush to top of door frame at marked locations.
- 32) Line up front vertical edge 5mm away from edge of door frame.

33) Place masking tape on roof surface at bracket locations and mark with pen or pencil.

- 34) Place abrasive tape with 5mm contacting door surface and centered to marked tape locations. See detail A.
- 35) Wrap abrasive tape into inner door flange. See detail A.