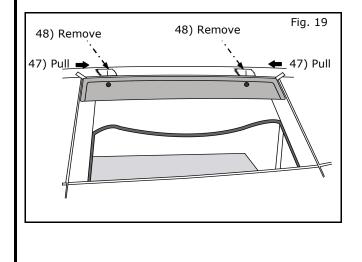

### NOTE: Make sure liner pull tabs are exposed.

- 40) Align top of deflector edge flush to top of door frame at marked front location.
- 41) Line up front vertical edge 5mm away from edge of door frame.
- 42) Pull front vertical pull tab and remove liner.
- 43) Tack down deflector in place
- 44) Align top of deflector edge flush to top of door frame at marked rear location.
- 45) Pull vertical pull tab and remove liner.
- 46) Tack down deflector in place
- 47) Remove tape liner by pulling on exposed pull tabs.
- 48) Remove masking tape.