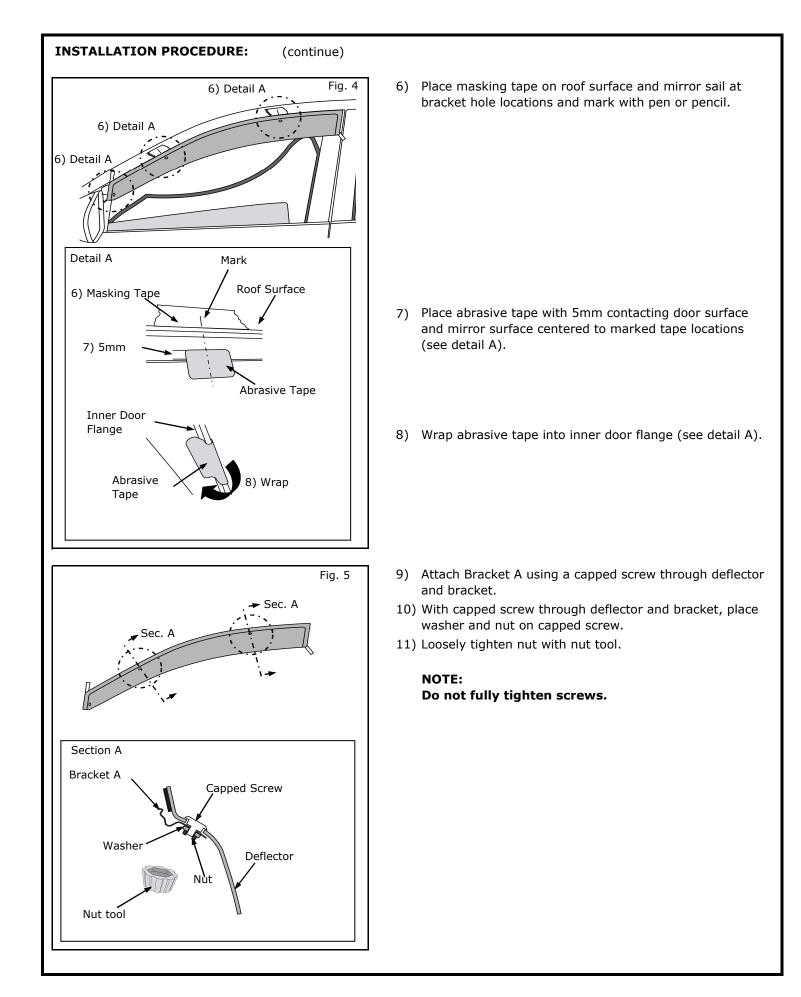

### **INSTALLATION PROCEDURE:** (continue)

12) Attach deflector to door by sliding brackets onto door flange.

NOTE: Make sure liner pull tabs are exposed.

- 13) Align top of deflector edge flush to top of door frame at marked front location.
- 14) Align front flange of deflector over mirror sail at step in both parts.
- 15) Pull front pull tab back about 1" and tack down deflector.
- 16) Align top of deflector edge flush to top of door frame at marked rear location.
- 17) Pull vertical pull tab to remove liner and tack down deflector in place.
- 18) Remove tape liner by pulling on exposed pull tab.
- 19) Remove masking tape.

20) Using a clean cloth apply at least 15 lbs. of pressure along tape length.

21) Use nut tool and tighten nuts on brackets.

- 22) Place Bracket B onto mirror sail.
- 23) Attach Bracket B to deflector by using a capped screw through deflector and bracket.
- 24) With capped screw through deflector and bracket, place washer and nut on capped screw.
- 25) Tighten nut with nut tool.