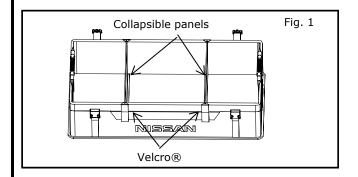

### **INSTALLATION PROCEDURE:**

- 1) Remove Trunk Organizer from packaging and place in rear of vehicle.
- 2) To use dividers, lift collapsible panels and attach to Velcro® areas.

3) Place Trunk Organizer onto Trunk Carpet or Trunk Protector located on floor of vehicle.