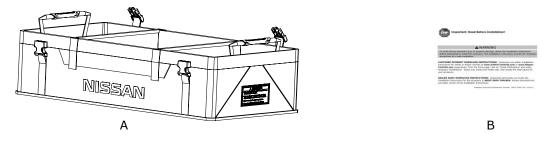

## **INSTALLATION INSTRUCTIONS**

| DESCRIPTION: | Trunk Organizer |
|--------------|-----------------|
| APPLICATION: | Nissan Sedan's  |
| PART NUMBER: | T99C2 4RA1A     |

#### **KIT CONTENTS:**

| Item | Qty. | Part Description                                 |
|------|------|--------------------------------------------------|
| Α    | 1    | Trunk Organizer                                  |
| В    | 1    | Installation Instruction Replacement Instruction |