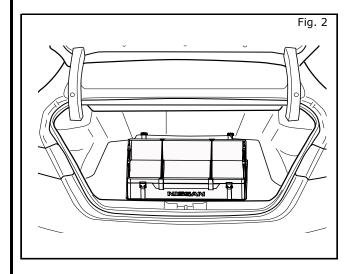

### **INSTALLATION PROCEDURE:**

- 1) Remove Trunk Organizer from packaging and place in rear of vehicle.
- 2) To use dividers, lift collapsible panels and attach to Velcro® areas.

3) Place Trunk Organizer onto Trunk Carpet or Trunk Protector located on floor of vehicle.