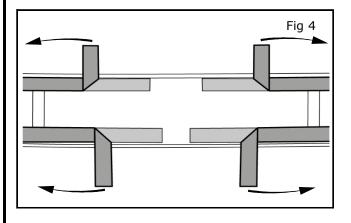

Using clean lint free cloth, apply 1 kg/cm<sup>2</sup>
 (15 lb/in<sup>2</sup>) of firm pressure along tape path. Start from center and work outward in one direction. Repeat in opposite direction.

- 11) Remove spacer blocks.
- 12) Remove each front tape liner by slowly pulling outward towards nearest lengthwise end.

#### **INSTALLATION PROCEDURE:**

- Using clean lint free cloth, apply 1 kg/cm<sup>2</sup>
  (15 lb/in<sup>2</sup>) of firm pressure along tape path. Start from center and work outward in one direction. Repeat in opposite direction.
- 14) To ensure adequate adhesion, reapply 1 kg/cm<sup>2</sup> (15 lb/in<sup>2</sup>) of firm pressure across entire bumper NOTE: Failure to apply sufficient pressure to wet out all tape lengths can cause bumper protector to not adhere properly.
- 15) Remove and discard protective film.
- 16) Close rear hatch.
- 17) Maintain vehicle temperature between 16°C 43°C (60°F 110°F) for at least 2 hours, and do not expose vehicle to moisture for at least 24 hours. This will allow time for tape to cure.