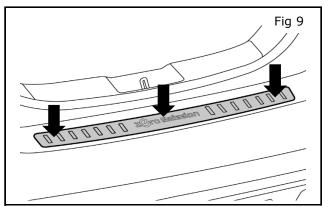

#### **INSTALLATION PROCEDURE:**

- Using clean lint free cloth, apply 1 kg/cm<sup>2</sup>
  (15 lb/in<sup>2</sup>) of firm pressure along tape path. Start from center and work outward in one direction. Repeat in opposite direction.
- 14) To ensure adequate adhesion, reapply 1 kg/cm<sup>2</sup> (15 lb/in<sup>2</sup>) of firm pressure across entire bumper NOTE: Failure to apply sufficient pressure to wet out all tape lengths can cause bumper protector to not adhere properly.
- 15) Remove and discard protective film.
- 16) Close rear hatch.
- 17) Maintain vehicle temperature between 16°C 43°C (60°F 110°F) for at least 2 hours, and do not expose vehicle to moisture for at least 24 hours. This will allow time for tape to cure.