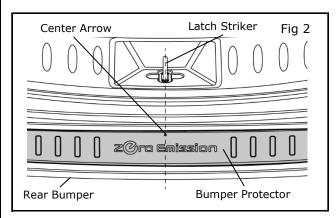

### **INSTALLATION PROCEDURE:**

 Dry fit bumper protector to vehicle. Align bumper protector center arrow with tailgate latch striker. NOTE:

Do not remove tape liners.

- On left-hand side of bumper protector, position spacer block to achieve tight fit between front wall of rear bumper and front edge of bumper protector while centering its bottom edge with outermost rib of part. Repeat on right-hand side of part.
   NOTE:
  - Spacer blocks must be flush with front wall of rear bumper.
  - When spacer blocks are flush with front wall of rear bumper, they can only establish point contact with front edge of bumper protector.
- 5) Secure spacer blocks to rear bumper with masking tape.