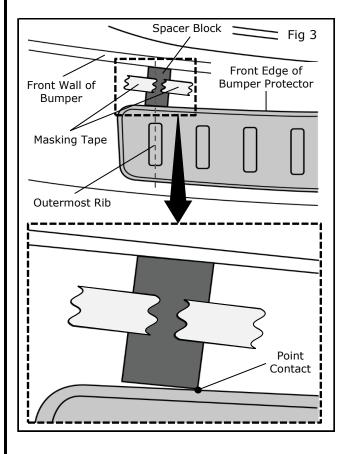

### **INSTALLATION PROCEDURE:**

 Dry fit bumper protector to vehicle. Align bumper protector center arrow with tailgate latch striker. NOTE:

Do not remove tape liners.

- On left-hand side of bumper protector, position spacer block to achieve tight fit between front wall of rear bumper and front edge of bumper protector while centering its bottom edge with outermost rib of part. Repeat on right-hand side of part.
   NOTE:
  - Spacer blocks must be flush with front wall of rear bumper.
  - When spacer blocks are flush with front wall of rear bumper, they can only establish point contact with front edge of bumper protector.
- 5) Secure spacer blocks to rear bumper with masking tape.