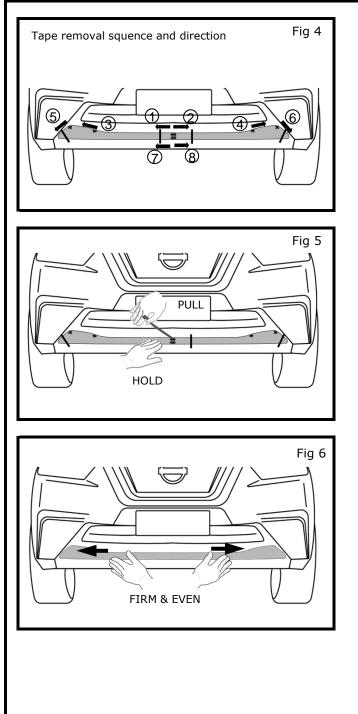

### **INSTALLATION INSTRUCTIONS - Front Lip Finisher**

- 7) Remove each tape liner (See picture for order).
- 8) Pull each tape liner upward to remove with tape removal sequence, follow arrow directions.

9) When liner reaches the masking tape, apply light pressure to Finisher (A) to tack in proper position, remove the upper portion of the masking tape and remove remaining tape liner.

- 10) Remove masking tapes.
- 11) Apply firm and even pressure across the Finisher(A) surface. Start at center and work toward eachend 3 times to ensure adequate adhesion.