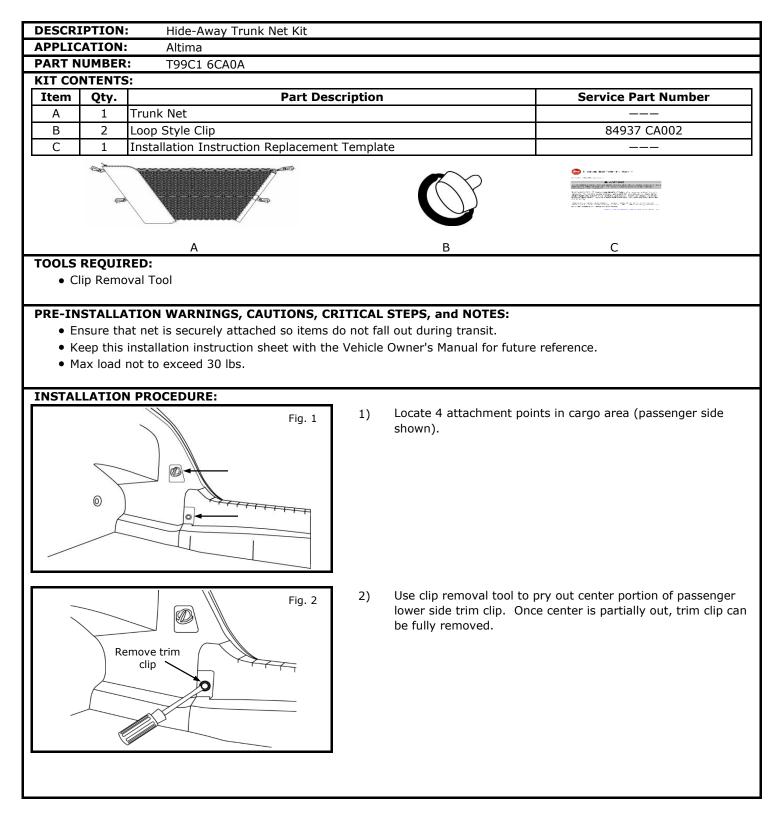

## **INSTALLATION PROCEDURE:** 3) Fig. 3 D 0 Install Clip 5) Fig. 4 $\left( 0\right)$ Fig. 5 6) 7) S 0

- Install Loop Style Clip.
  - a) "Pop-out" center portion of clip.
  - b) Postition pointed end of clip in hole.
  - c) When fully seated, push in center to secure clip.
- 4) Repeat steps 2 and 3 for driver side.
  - Attach pouch to drivers side clips, un-zip pouch and un-roll net to attach to passengers side of vehicle.

- Locate upper hook and attach to upper passenger side clip. Repeat for lower attachment point.
- To store cargo net in pouch, detach passenger side hooks, fold cargo net into hide-away pouch and zip closed.