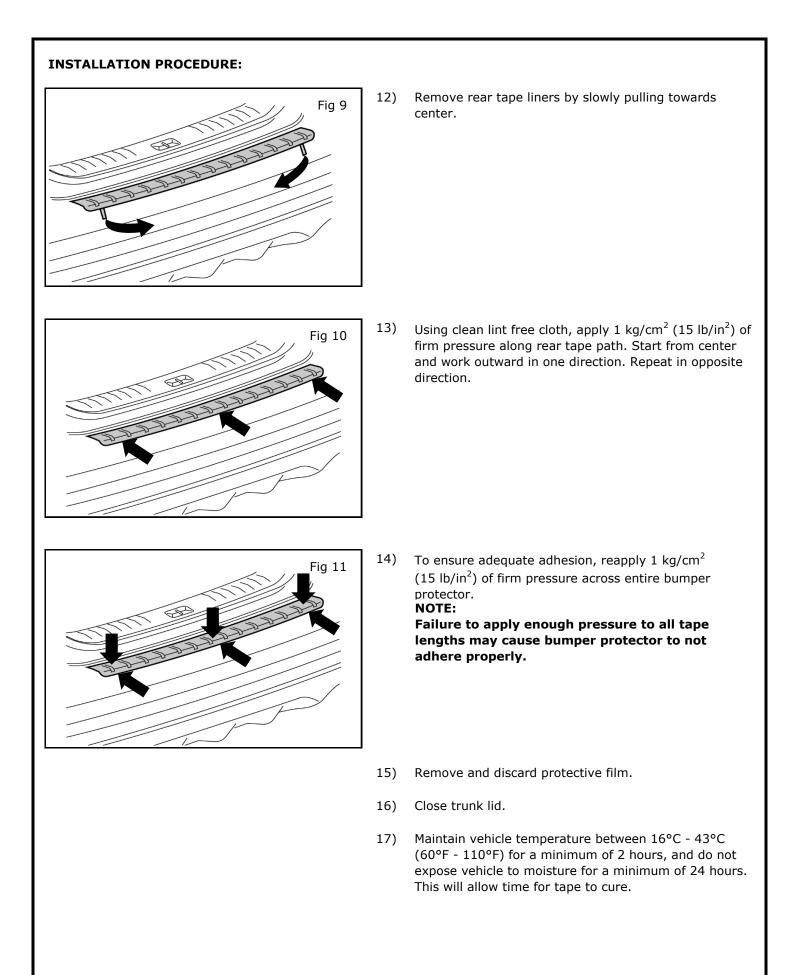

pacer blocks must have snug fit between front wall of rear bumper and front edge of bumper protector.

Secure spacer blocks to rear bumper with masking tape.

- Prepare tape.
  - a) Remove bumper protector.
  - b) Peel back rear tape liners approximately 30 mm (1¼ in).
  - c) Peel back front tape liners approximately 50 mm (2 in).
  - d) Fold back all tape liners.



Realign bumper protector to trunk lid latch striker and spacer blocks, and apply gentle pressure to lightly tack both ends of part to vehicle.

Do not apply firm pressure.

- Confirm center arrow alignment, tight fit to spacer blocks, and consistent side gaps between bumper protector and rear bumper. If necessary, untack bumper protector and repeat.
- Remove spacer blocks.
- Remove front tape liners by slowly pulling towards