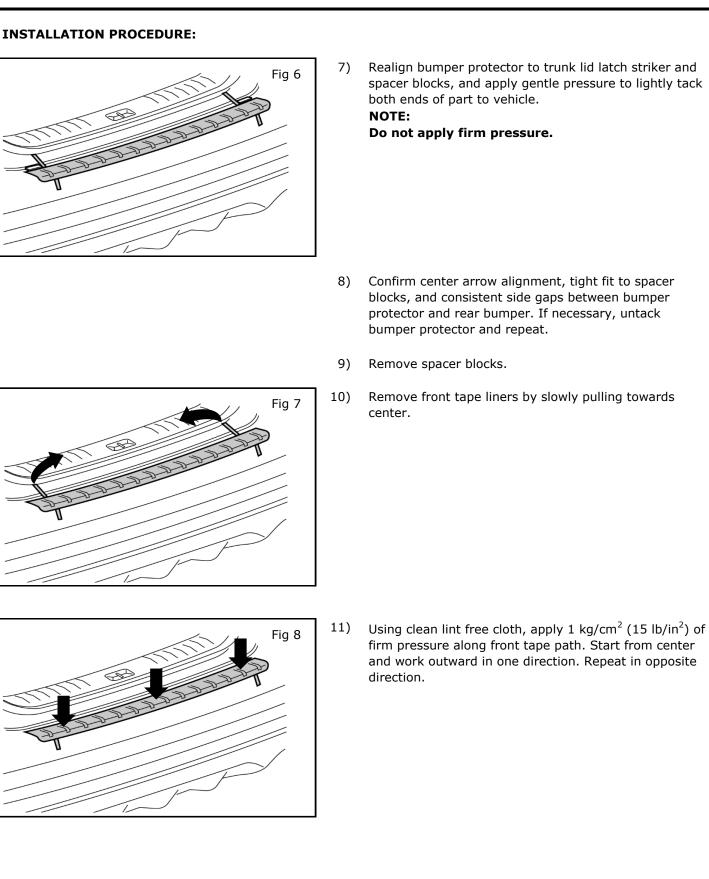

Realign bumper protector to trunk lid latch striker and spacer blocks, and apply gentle pressure to lightly tack both ends of part to vehicle.

Do not apply firm pressure.

- Confirm center arrow alignment, tight fit to spacer blocks, and consistent side gaps between bumper protector and rear bumper. If necessary, untack bumper protector and repeat.
- Remove spacer blocks.
- Remove front tape liners by slowly pulling towards