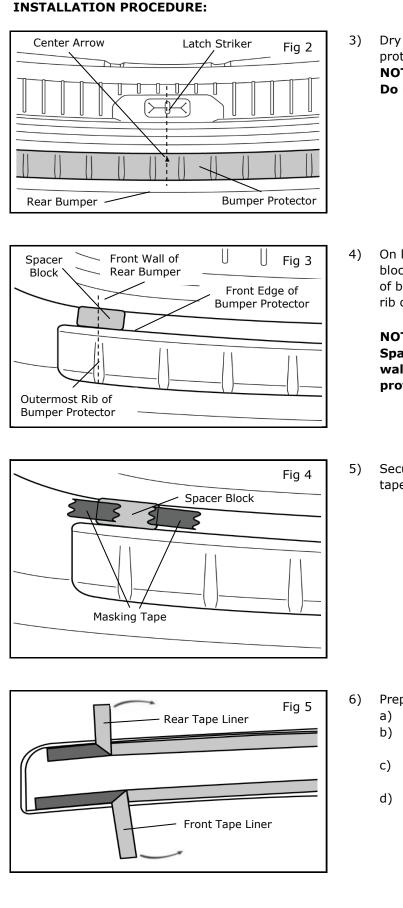

Dry fit bumper protector on vehicle. Align bumper protector center arrow with trunk lid latch striker. NOTE:

## Do not remove tape liners.

On left-hand side of bumper protector, position spacer block between front wall of rear bumper and front edge of bumper protector while centering it with outermost rib of part. Repeat on righthand side of part.