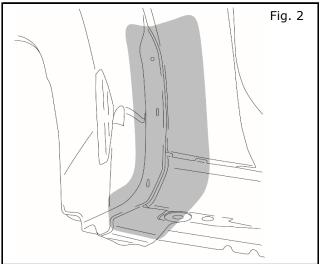

## **INSTALLATION PROCEDURE:**

1) Remove screws and clip from sill fender protector and discard.

- 2) Clean installation surface (shaded area) with mild soap/water mixture.
- 3) Using a clean, lint free cloth, wipe tape area with 90% or greater alcohol.