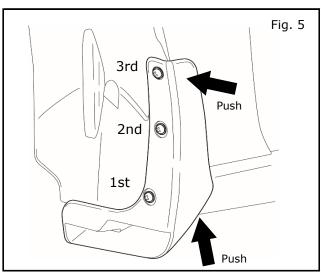

### **INSTALLATION PROCEDURE:**

5) Push splash guard upward/inward and install clip(F).

6) Push splash guard upward/inward, and tighten phillips screw(E) in sequence shown.