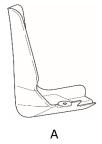

### **KIT CONTENTS:**

| Item | Qty. | Part Description                              | Service Part Number |
|------|------|-----------------------------------------------|---------------------|
| Α    | 1    | Splash Guard - Front Right                    |                     |
| В    | 1    | Splash Guard - Front Left                     |                     |
| С    | 1    | Installation Instruction Replacement Template | 999V2 AW000         |
| D    | 1    | Installation Hardware Kit                     |                     |
| Е    | 6    | Phillips Screw M5 x 20mm                      | 14-51 00891         |
| F    | 2    | • Clip                                        | 11296 AG000         |