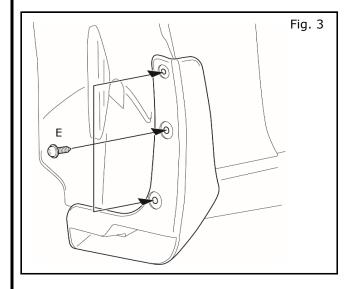

| 14-51 00891         |
| F    | 2    | • Clip                                        | 11296 AG000         |







С





## TOOLS REQUIRED:

- Phillips head short screwdriver
- Clip removal tool

- Clean, lint-free wiping cloth
- Mild soap / water mixture
- 90% or greater alcohol

## PRE-INSTALLATION WARNINGS, CAUTIONS, CRITICAL STEPS, and NOTES:

- Dealer Installation Recommended. Instructions may refer to Service Manual.
- These instructions are for left side of vehicle; same procedure applies to right side.

## **INSTALLATION PROCEDURE:**



1) Remove screws and clip from sill fender protector and discard.



- 2) Clean installation surface (shaded area) with mild soap/water mixture.
- 3) Using a clean, lint free cloth, wipe tape area with 90% or greater alcohol.



4) Align front splash guard to vehicle and loosely install phillips screws(E).

### **INSTALLATION PROCEDURE:**



5) Push splash guard upward/inward and install clip(F).



6) Push splash guard upward/inward, and tighten phillips screw(E) in sequence shown.

## NOTE:

Do not over tighten screws. Reference tightening torque 3.8~4.4 N-m (33.6~38.9 lb-in).

#### **ACCESSORY CHECK:**

| Check all torque values |
|-------------------------|
|-------------------------|

| _ |       |         |       |        |      |      |             |         |            |
|---|-------|---------|-------|--------|------|------|-------------|---------|------------|
|   | Clean | fenders | and o | ill co | vers | near | installatio | n areas | of vehicle |

### **FINAL INSPECTION:**