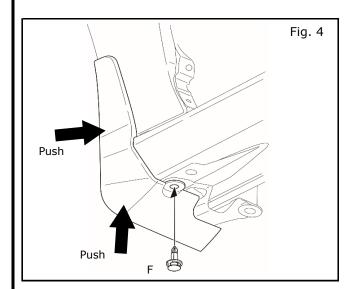

### **INSTALLATION PROCEDURE:**

5) Push splash guard upward/inward and install clip(F).

6) Push splash guard upward/inward, and tighten phillips screw(E) in sequence shown.