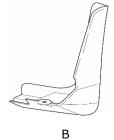

### **KIT CONTENTS:**

| Item | Qty. | Part Description                              | Service Part Number |
|------|------|-----------------------------------------------|---------------------|
| Α    | 1    | Splash Guard - Front Right                    |                     |
| В    | 1    | Splash Guard - Front Left                     |                     |
| С    | 1    | Installation Instruction Replacement Template | 999V2 AW000         |
| D    | 1    | Installation Hardware Kit                     |                     |
| Е    | 6    | Phillips Screw M5 x 20mm                      | 14-51 00891         |
| F    | 2    | • Clip                                        | 11296 AG000         |