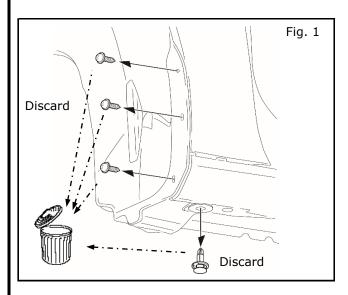

## **INSTALLATION PROCEDURE:**

1) Remove screws and clip from sill fender protector and discard.

- 2) Clean installation surface (shaded area) with mild soap/water mixture.
- 3) Using a clean, lint free cloth, wipe tape area with 90% or greater alcohol.