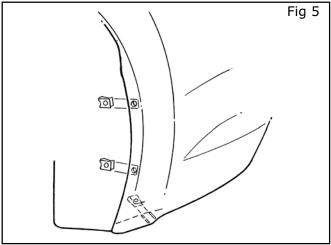

## **INSTALLATION INSTRUCTIONS - Rear Splash Guard Kit**

- 4) Install push pin.
  - a) Install supplied push pin into fascia and liner.

- 5) Install spring clips.
  - a) Install spring clips over the drilled holes (3 locations).

### **NOTE:**

INSTALL SPRING CLIP WITH FLAT SIDE ON OUTSIDE OF FASCIA.

- 6) Install rear splash guard.
  - a) Align splash guard to vehicle.
  - b) Push inward, upward and rearward.
  - c) Install underside supplied screw.
  - d) Install upper supplied screw.
  - e) Install lower supplied screw.