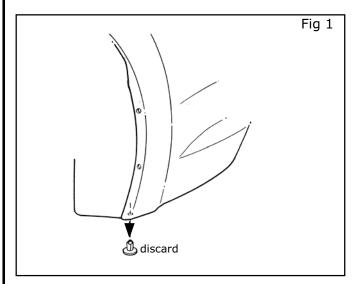

### 7. INSTALLATION PROCEDURE:

- 1) Remove existing hardware.
  - a) Remove and discard push pin.
  - b) Clean installation surface.

2) Mark hole location.

- a) Slide a spring clip between two ribs on the top side of fascia (flat side down).
- b) Mark location of hole center.
- c) Remove spring clip.

3) Drill hole.

- a) Pull out bottom of fascia and drill 6mm (1/4") holes at (2) dimple locations and (1) marked location.
- b) Remove debris and burrs from holes and fascia surface.