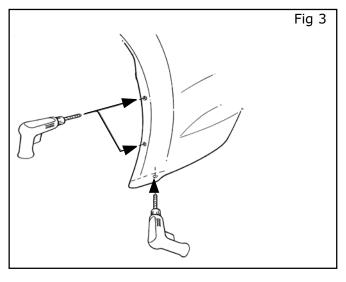

## **INSTALLATION INSTRUCTIONS - Rear Splash Guard Kit**

- 4) Install push pin.
  - a) Install supplied push pin into fascia and liner.

- 5) Install spring clips.
  - a) Install spring clips over the drilled holes (3 locations).

### **NOTE:**

INSTALL SPRING CLIP WITH FLAT SIDE ON OUTSIDE OF FASCIA.

- 6) Install rear splash guard.
  - a) Align splash guard to vehicle.
  - b) Push inward, upward and rearward.
  - c) Install underside supplied screw.
  - d) Install upper supplied screw.
  - e) Install lower supplied screw.

#### NOTE:

HOLD THE SPLASH GUARD TIGHT TO THE VEHICLE WHILE TIGHTENING THE SCREWS TO ENSURE NO GAP OCCURS BETWEEN FENDER AND SPLASH GUARD.