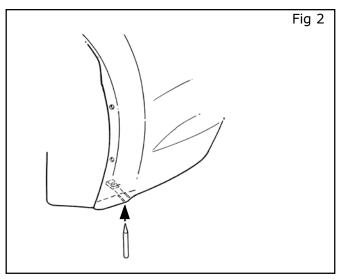

3) Drill hole.

- a) Pull out bottom of fascia and drill 6mm (1/4") holes at (2) dimple locations and (1) marked location.
- b) Remove debris and burrs from holes and fascia surface.

## **INSTALLATION INSTRUCTIONS - Rear Splash Guard Kit**

- 4) Install push pin.
  - a) Install supplied push pin into fascia and liner.

- 5) Install spring clips.
  - a) Install spring clips over the drilled holes (3 locations).