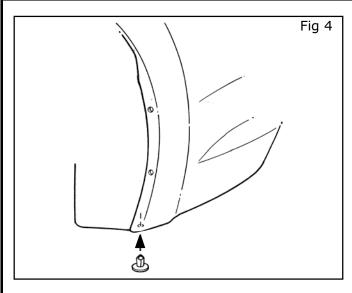

### 7. INSTALLATION PROCEDURE:

- 1) Remove existing hardware.
  - a) Remove and discard push pin.
  - b) Clean installation surface.

2) Mark hole location.

- a) Slide a spring clip between two ribs on the top side of fascia (flat side down).
- b) Mark location of hole center.
- c) Remove spring clip.

3) Drill hole.

- a) Pull out bottom of fascia and drill 6mm (1/4") holes at (2) dimple locations and (1) marked location.
- b) Remove debris and burrs from holes and fascia surface.