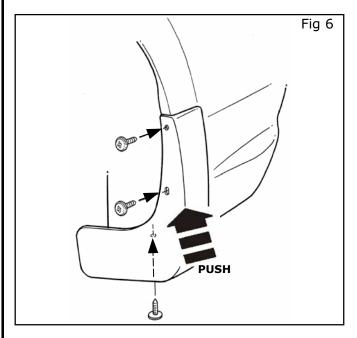

### **NOTE:**

INSTALL SPRING CLIP WITH FLAT SIDE ON OUTSIDE OF FASCIA.

- 6) Install rear splash guard.
  - a) Align splash guard to vehicle.
  - b) Push inward, upward and rearward.
  - c) Install underside supplied screw.
  - d) Install upper supplied screw.
  - e) Install lower supplied screw.

#### NOTE:

HOLD THE SPLASH GUARD TIGHT TO THE VEHICLE WHILE TIGHTENING THE SCREWS TO ENSURE NO GAP OCCURS BETWEEN FENDER AND SPLASH GUARD.