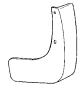

#### 4. KIT CONTENTS:

| Item | QTY | Description                                    | Part Number |
|------|-----|------------------------------------------------|-------------|
| Α    | 1   | Splash Guard – Rear Right                      | 93820 ET80A |
| В    | 1   | Splash Guard – Rear Left                       | 93821 ET80A |
| С    | 6   | Screw                                          | 14-51 00891 |
| D    | 6   | Spring Clip                                    | 12-41 01011 |
| Е    | 2   | Push Pin                                       | 15-53 09241 |
| F    | 1   | Installation Instructions Replacement Template | 999V2 AW000 |

В

С

Α

D

Е

F

### **NOTE:**

INSTALL SPRING CLIP WITH FLAT SIDE ON OUTSIDE OF FASCIA.

- 6) Install rear splash guard.
  - a) Align splash guard to vehicle.
  - b) Push inward, upward and rearward.
  - c) Install underside supplied screw.
  - d) Install upper supplied screw.
  - e) Install lower supplied screw.