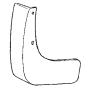

#### 4. KIT CONTENTS:

| Item | QTY | Description                                    | Part Number |
|------|-----|------------------------------------------------|-------------|
| Α    | 1   | Splash Guard – Rear Right                      | 93820 ET80A |
| В    | 1   | Splash Guard – Rear Left                       | 93821 ET80A |
| С    | 6   | Screw                                          | 14-51 00891 |
| D    | 6   | Spring Clip                                    | 12-41 01011 |
| Е    | 2   | Push Pin                                       | 15-53 09241 |
| F    | 1   | Installation Instructions Replacement Template | 999V2 AW000 |

В

С

Α

D

Е

F

### **NOTE:**

INSTALL SPRING CLIP WITH FLAT SIDE ON OUTSIDE OF FASCIA.

- 6) Install rear splash guard.
  - a) Align splash guard to vehicle.
  - b) Push inward, upward and rearward.
  - c) Install underside supplied screw.
  - d) Install upper supplied screw.
  - e) Install lower supplied screw.