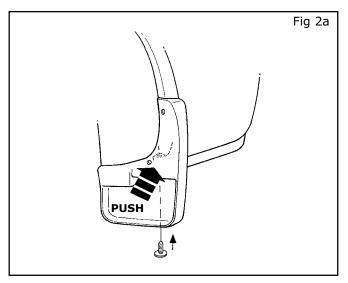

#### DO NOT DISCARD.

b) Clean installation surface.

- 2) Install rear splash guard.
  - a) Align splash guard to vehicle.
  - b) Push reward on front of splash guard.
  - c) Install supplied screw through hole in tab.

- d) Push inward and upward.
- e) Install exisiting screws.