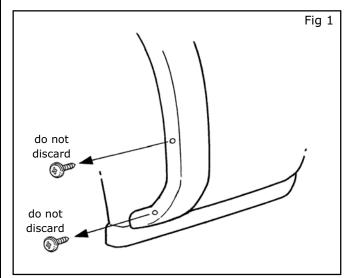

### 7. INSTALLATION PROCEDURE:

- 1) Remove existing screws.
  - a) Remove exisiting screws (2 locations).

#### DO NOT DISCARD.

b) Clean installation surface.

- 2) Install rear splash guard.
  - a) Align splash guard to vehicle.
  - b) Push reward on front of splash guard.
  - c) Install supplied screw through hole in tab.