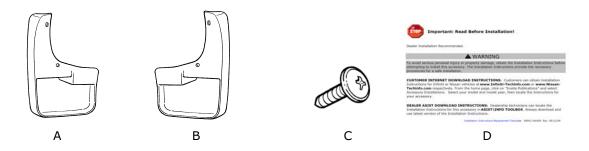

### 4. KIT CONTENTS:

| Item | QTY | Description                                    | Part Number |
|------|-----|------------------------------------------------|-------------|
| Α    | 1   | Splash Guard – Rear Right                      | 78812 ZQ00A |
| В    | 1   | Splash Guard – Rear Left                       | 78813 ZQ00A |
| С    | 2   | Screw                                          | 14-51 00891 |
| D    | 1   | Installation Instructions Replacement Template | 999V2 AW000 |