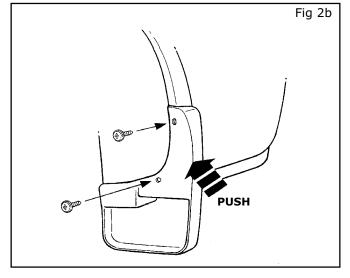

- d) Push inward and upward.
- e) Install exisiting screws.

#### NOTE:

HOLD THE SPLASH GUARD TIGHT TO THE VEHICLE WHILE TIGHTENING THE SCREWS TO ENSURE NO GAP OCCURS BETWEEN FENDER AND SPLASH GUARD.