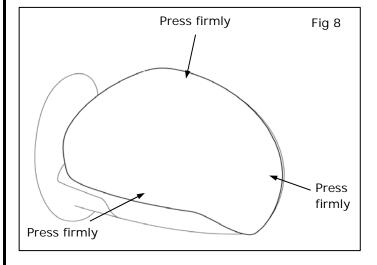

- 11) Remove the bottom tape liner by pulling down and away from the mirror cover.
- 12) Lightly press the bottom edge to the mirror housing.

- 13) Uniformly press the mirror cover to the mirror housing and hold for thirty (30) seconds.
- 14) Do not wash the vehicle, tub or pull on the mirror cover for 24 hours.