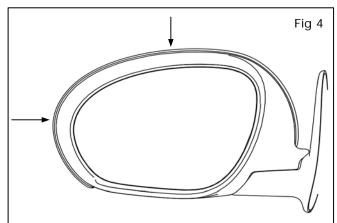

## **INSTALLATION INSTRUCTIONS - Mirror Cover Kit**

4) Align the top and outboard edges of the mirror cover to the mirror housing ensuring uniform spacing to the edge of the mirror housing and uniform coverage of the trim line on the mirror housing.

- 5) Lightly press on the top and outboard edges at the exposed tape end locations.
- 6) Confirm alignment/coverage of the mirror housing. If the trim line is exposed, remove the mirror cover and realign.