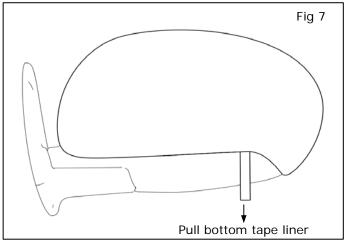

- 11) Remove the bottom tape liner by pulling down and away from the mirror cover.
- 12) Lightly press the bottom edge to the mirror housing.

- 13) Uniformly press the mirror cover to the mirror housing and hold for thirty (30) seconds.
- 14) Do not wash the vehicle, tub or pull on the mirror cover for 24 hours.