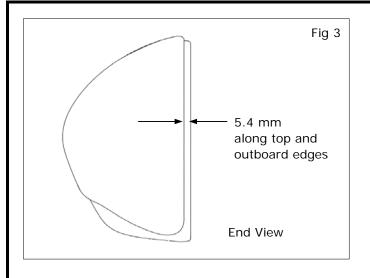

## **INSTALLATION INSTRUCTIONS - Mirror Cover Kit**

4) Align the top and outboard edges of the mirror cover to the mirror housing ensuring uniform spacing to the edge of the mirror housing and uniform coverage of the trim line on the mirror housing.

- 5) Lightly press on the top and outboard edges at the exposed tape end locations.
- 6) Confirm alignment/coverage of the mirror housing. If the trim line is exposed, remove the mirror cover and realign.