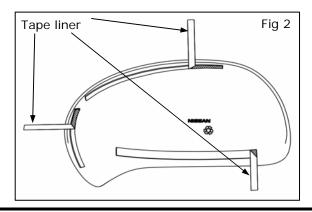

# **A** CAUTION

- Failure to clean the mounting surface properly may cause the adhesive tape to have poor adhesion to the vehicle.
  - 3) Pull the tape liner diagonally to expose approximately 1" of tape for the top and outboard pieces only. Fold the liner but do not expose any tape for the bottom piece. Fold the liner over the outside edge of the part.

- 7) Remove the top tape liner by pulling away from the mirror cover.
- 8) Lightly press the top edge to the mirror housing.

## **INSTALLATION INSTRUCTIONS - Mirror Cover Kit**

- 9) Remove the tape liner from the outboard edge by pulling the tab away from the mirror cover.
- 10) Lightly press the outboard edge to the mirror housing.

- 11) Remove the bottom tape liner by pulling down and away from the mirror cover.
- 12) Lightly press the bottom edge to the mirror housing.

- 13) Uniformly press the mirror cover to the mirror housing and hold for thirty (30) seconds.
- 14) Do not wash the vehicle, tub or pull on the mirror cover for 24 hours.