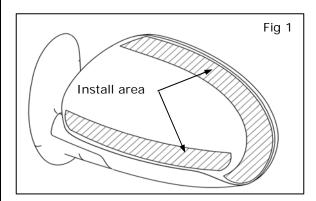

### 7. INSTALLATION PROCEDURE:

- Clean each vehicle mirror housing thoroughly with soap and water to remove any dirt or debris and allow to dry.
- 2) Use one alcohol pad to clean the mounting surface of each mirror housing.

## **INSTALLATION INSTRUCTIONS - Mirror Cover Kit**

4) Align the top and outboard edges of the mirror cover to the mirror housing ensuring uniform spacing to the edge of the mirror housing and uniform coverage of the trim line on the mirror housing.

- 5) Lightly press on the top and outboard edges at the exposed tape end locations.
- 6) Confirm alignment/coverage of the mirror housing. If the trim line is exposed, remove the mirror cover and realign.