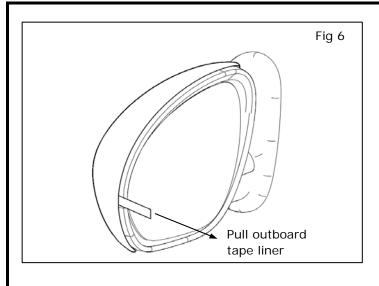

## **INSTALLATION INSTRUCTIONS - Mirror Cover Kit**

- 9) Remove the tape liner from the outboard edge by pulling the tab away from the mirror cover.
- 10) Lightly press the outboard edge to the mirror housing.