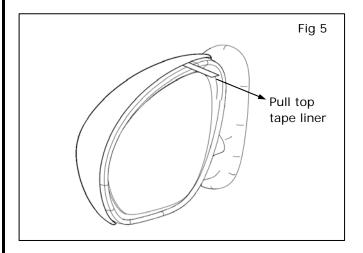

- 7) Remove the top tape liner by pulling away from the mirror cover.
- 8) Lightly press the top edge to the mirror housing.