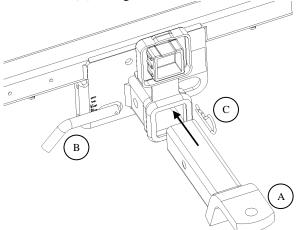

### 4. KIT CONTENTS:

| Item | QTY | Description |
|------|-----|-------------|
| A    | 1   | BALL MOUNT  |
| В    | 1   | PIN         |
| С    | 1   | CLIP        |

#### 5. INSTALLATION PROCEDURE:

Insert BALL MOUNT (A) into receiver opening. Align holes on receiver tube with holes on ball mount and slide PIN (B) through opening. Insert CLIP (C) through hole in PIN. Make sure that CLIP is securely fastened.