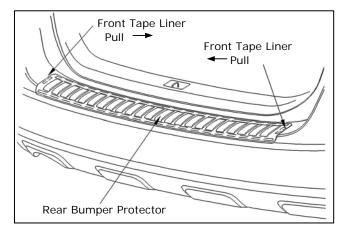

- p) Remove front tape liners.
- clean each vehicle rear bumper thoroughly with soap and water to remove any dirt or debris and allow to dry.
- r) To ensure the rear bumper protector is attached, apply 15 lbs (103 kPa) of pressure along the tape length across the entire part.
- s) Close the rear hatch, and confirm there is no interference.