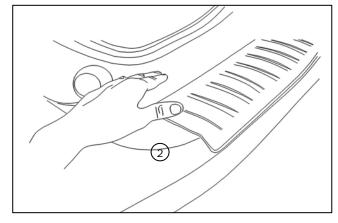

- i) Tack the rear bumper protector to the rear bumper at position 2
- j) Repeat steps f) through i) on the right side of the rear bumper protector.