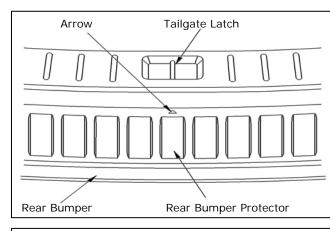

## **INSTALLATION INSTRUCTIONS** - Rear Bumper Protector Kit

e) While holding the rear bumper protector above the rear bumper, align center arrow with tailgate latch and place the rear bumper protector on the rear bumper.

## **INSTALLATION INSTRUCTIONS** - Rear Bumper Protector Kit

- k) Confirm that the arrow is aligned with the tailgate latch and the rear bumper protector radii are aligned with the rear bumper radii. If not, un-tack rear bumper protector and repeat steps e) through h).
- I) Remove back tape liners.
- M) Starting at the center, apply 15 lbs (103 kPa) of pressure along the tape length to attach the rear bumper protector.
- n) Remove side tape liners.
- Apply 15 lbs (103 kPa) of pressure along the tape length to attach the rear bumper protector.