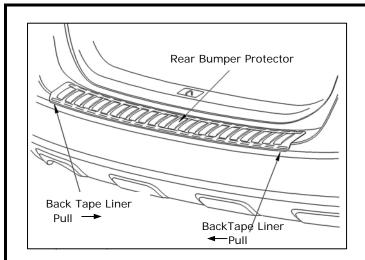

## **INSTALLATION INSTRUCTIONS** - Rear Bumper Protector Kit

- k) Confirm that the arrow is aligned with the tailgate latch and the rear bumper protector radii are aligned with the rear bumper radii. If not, un-tack rear bumper protector and repeat steps e) through h).
- I) Remove back tape liners.
- M) Starting at the center, apply 15 lbs (103 kPa) of pressure along the tape length to attach the rear bumper protector.
- n) Remove side tape liners.
- Apply 15 lbs (103 kPa) of pressure along the tape length to attach the rear bumper protector.