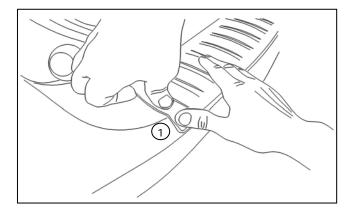

- f) Use two hands to lift and hold the left-side, rear bumper protector edges to avoid contact between the left-side rear bumper protector tape surface and the rear bumper.
- g) While lifting and holding the left side rear bumper protector edges, align the rear bumper protector radius to the rear bumper radius.
- h) Tack the rear bumper protector to the rear bumper at position 1