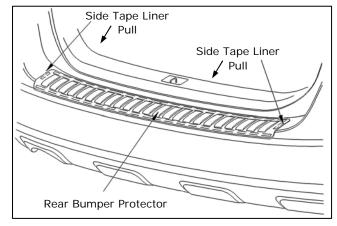

## **INSTALLATION INSTRUCTIONS** - Rear Bumper Protector Kit

- k) Confirm that the arrow is aligned with the tailgate latch and the rear bumper protector radii are aligned with the rear bumper radii. If not, un-tack rear bumper protector and repeat steps e) through h).
- I) Remove back tape liners.
- M) Starting at the center, apply 15 lbs (103 kPa) of pressure along the tape length to attach the rear bumper protector.
- n) Remove side tape liners.
- Apply 15 lbs (103 kPa) of pressure along the tape length to attach the rear bumper protector.