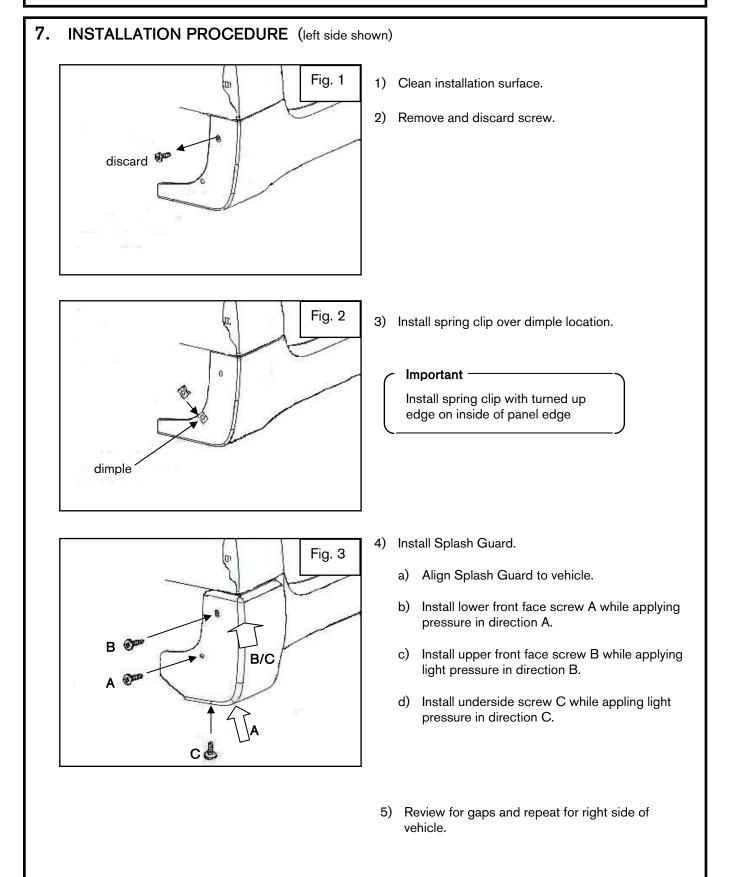

|                                                |             |
| <ol> <li>PRE-INSTALLATION CAUTIONS / NOTES:         <ol> <li>Be careful not to damage vehicle and the splash guards during the installation.</li> <li>The splash guards are made of plastic, avoid any heavy impact.</li> <li>After the installation is completed, make sure all the screws, nuts, bolts and other components are tightened securely.</li> <li>Installation surface must be clean and free of dirt and debris.</li> <li>The procedure below shows the installation for the left side. Repeat the same procedure for the right side.</li> </ol> </li> </ol> |                                                |             |

## **INSTALLATION INSTRUCTIONS – Front Splash Guard Kit**