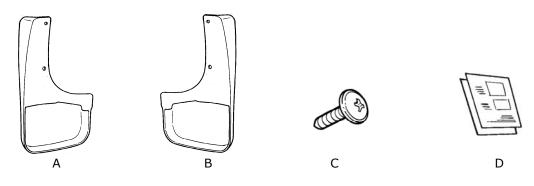

### 4. KIT CONTENTS:

| Item | QTY | Description                                    | Part Number |
|------|-----|------------------------------------------------|-------------|
| Α    | 1   | Splash Guard – Front Right                     | 63850 ZR09A |
| В    | 1   | Splash Guard – Front Left                      | 63851 ZR09A |
| С    | 6   | Screw                                          | 14-51 00891 |
| D    | 1   | Installation Instructions Replacement Template | 999V2 AW000 |