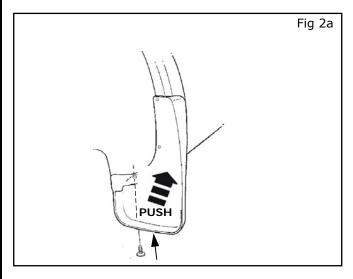

### 7. INSTALLATION PROCEDURE:

- 1) Remove existing screws.
  - a) Remove and discard existing screws (3 locations).
  - b) Clean installation surface.

- 2) Install front splash guard.
  - a) Align splash guard to vehicle.
  - b) Push reward on front of splash guard.
  - c) Install supplied screw through hole in tab.