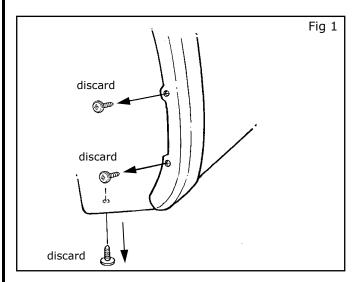

### 7. INSTALLATION PROCEDURE:

- 1) Remove existing screws.
  - a) Remove and discard existing screws (3 locations).
  - b) Clean installation surface.

- 2) Install front splash guard.
  - a) Align splash guard to vehicle.
  - b) Push reward on front of splash guard.
  - c) Install supplied screw through hole in tab.