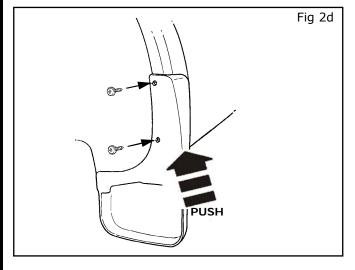

| 63851 ZR09A |
| С    | 6   | Screw                                          | 14-51 00891 |
| D    | 1   | Installation Instructions Replacement Template | 999V2 AW000 |



## 5. TOOLS REQUIRED:

- clean rag
- mild soap/water mixture
- #2 phillips screwdriver

## 6. PRE-INSTALLATION NOTES:

• These installation instructions are for the left side of the vehicle; the same procedure applies to the right side.

# **INSTALLATION INSTRUCTIONS - Front Splash Guard Kit**

### 7. INSTALLATION PROCEDURE:



- 1) Remove existing screws.
  - a) Remove and discard existing screws (3 locations).
  - b) Clean installation surface.



- 2) Install front splash guard.
  - a) Align splash guard to vehicle.
  - b) Push reward on front of splash guard.
  - c) Install supplied screw through hole in tab.



- d) Push inward and upward.
- e) Install new supplied screws.

#### NOTE:

HOLD THE SPLASH GUARD TIGHT TO THE VEHICLE WHILE TIGHTENING THE SCREWS TO ENSURE NO GAP OCCURS BETWEEN FENDER AND SPLASH GUARD.