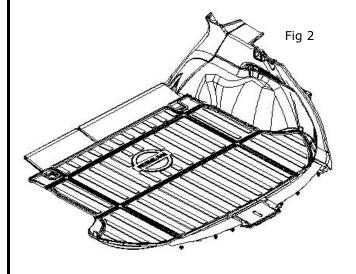

## 7. INSTALLATION PROCEDURE:

1. Place tray in rear cargo area See Fig 1

2. Ensure tray sits flat on floor See Fig 2