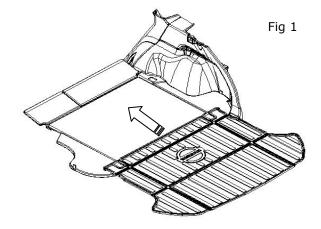

## 7. INSTALLATION PROCEDURE:

1. Place tray in rear cargo area See Fig 1

2. Ensure tray sits flat on floor See Fig 2