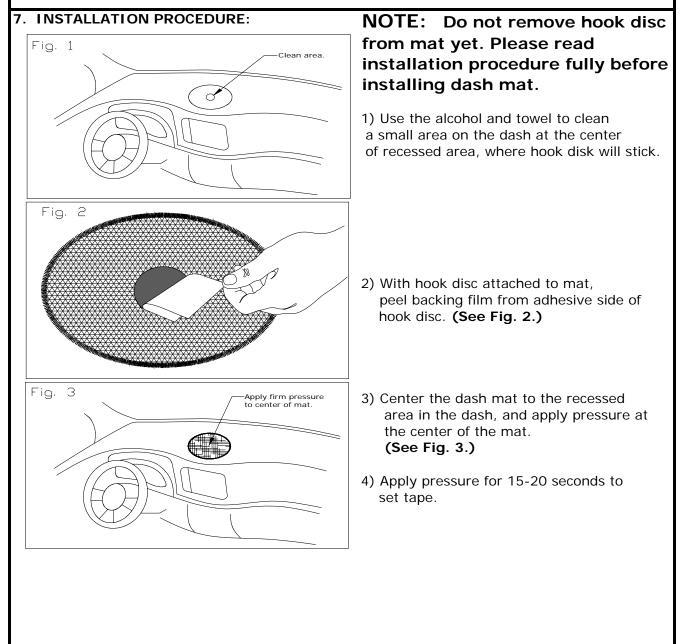

## INSTALLATION INSTRUCTIONS

| 1. DESCRIPTION: Dash Mat                                                                                                                                                                                                                                                                                                                                                                                                                        |     |                                                |  |
|-------------------------------------------------------------------------------------------------------------------------------------------------------------------------------------------------------------------------------------------------------------------------------------------------------------------------------------------------------------------------------------------------------------------------------------------------|-----|------------------------------------------------|--|
| 2. APPLICATION: NISSAN Cube                                                                                                                                                                                                                                                                                                                                                                                                                     |     |                                                |  |
| 3. PART NUMBER: 999E6 7W001                                                                                                                                                                                                                                                                                                                                                                                                                     |     |                                                |  |
| 4. KIT CONTENTS:                                                                                                                                                                                                                                                                                                                                                                                                                                |     |                                                |  |
|                                                                                                                                                                                                                                                                                                                                                                                                                                                 |     |                                                |  |
| Item                                                                                                                                                                                                                                                                                                                                                                                                                                            | QTY | Description                                    |  |
| A<br>B                                                                                                                                                                                                                                                                                                                                                                                                                                          | 1   | Dash Mat<br>Hook Disc                          |  |
| C                                                                                                                                                                                                                                                                                                                                                                                                                                               | 1   | Installation Instructions Replacement Template |  |
|                                                                                                                                                                                                                                                                                                                                                                                                                                                 |     |                                                |  |
|                                                                                                                                                                                                                                                                                                                                                                                                                                                 |     |                                                |  |
| 5. Tools Required:                                                                                                                                                                                                                                                                                                                                                                                                                              |     |                                                |  |
| 100% Isopropyl Alcohol     Micro Fiber Towel                                                                                                                                                                                                                                                                                                                                                                                                    |     |                                                |  |
| Clean the small area on the dash using 100% alcohol where the hook disk will be placed and allow to dry for 2 minutes (recommended).                                                                                                                                                                                                                                                                                                            |     |                                                |  |
|                                                                                                                                                                                                                                                                                                                                                                                                                                                 |     |                                                |  |
| <ul> <li>These parts are to be installed at room temperature.</li> <li>Dry fit the parts to get familiar with them and their position before applying alcohol and peeling the liner of the tape.</li> <li>After applying alcohol and peeling the liner of the tape, you have approximately 15-20 seconds before the tape starts to set.</li> <li>Do not reposition the hook disc once the tape has started to set/adhere to vehicle.</li> </ul> |     |                                                |  |
|                                                                                                                                                                                                                                                                                                                                                                                                                                                 |     |                                                |  |

## **INSTALLATION INSTRUCTIONS - DASH MAT**

## **Cleaning requirements:**

Clean the small area on the dash as outlined below, where the hook disk is to adhere. Use 100% isopropyl alcohol with lint free cloth (micro fiber towel) to clean the dash surface. Wipe and dry thoroughly to ensure removal of any contaminants such as oil / grime / dirt / fibers etc. Install the hook disc with adhesive tape only when the dash surface is cleaned as required.