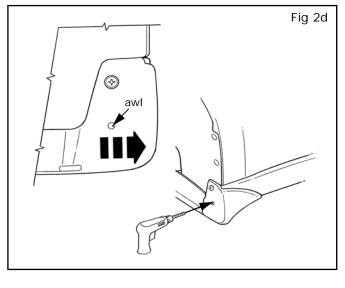

#### HOLD THE SPLASH GUARD TIGHT TO THE VEHICLE WHILE TIGHTENING THE SCREWS TO ENSURE NO GAP OCCURS BETWEEN FENDER AND SPLASH GUARD.

- Pull outward on splash guard to close any gap to rocker panel and mark outboard edge of hole with awl.
- e) Drill a 2mm (3/32") pilot hole.