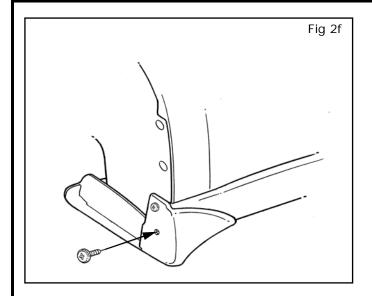

### **INSTALLATION INSTRUCTIONS - Front Splash Guard Kit**

f) Install supplied screw. DO NOT OVERTIGHTEN