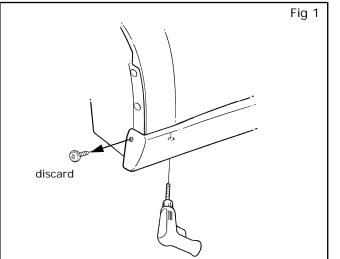

#### 1) Remove existing fasteners.

- a) Remove and discard screw.
- b) Drill out rivet with 5mm (3/16") bit.
- c) Enlarge hole for push pin with 8mm (5/16") bit.
- c) Clean installation surface.

- 2) Install front splash guard.
  - a) Align splash guard to vehicle.
  - b) Install supplied push pin in lower underside hole.
  - c) Install supplied screw in top hole, while holding part up and into body panel.
     DO NOT OVER TIGHTEN SCREW