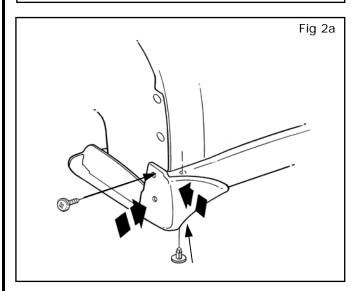

#### 1) Remove existing fasteners.

- a) Remove and discard screw.
- b) Drill out rivet with 5mm (3/16") bit.
- c) Enlarge hole for push pin with 8mm (5/16") bit.
- c) Clean installation surface.

- 2) Install front splash guard.
  - a) Align splash guard to vehicle.
  - b) Install supplied push pin in lower underside hole.
  - c) Install supplied screw in top hole, while holding part up and into body panel.
     DO NOT OVER TIGHTEN SCREW