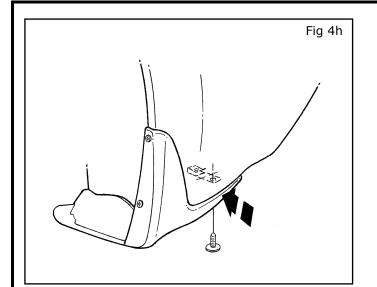

## **INSTALLATION INSTRUCTIONS - Rear Splash Guard Kit**

- 3) Install spring clips.
  - a) Install (2) small spring clips on facia edge holes.

#### NOTE:

INSTALL SPRING CLIP WITH FLAT EDGE ON OUTSIDE FASCIA.

b) Reposition splashguard.

#### NOTE:

#### MAKE SURE TAPE TAB IS EXPOSED.

- c) Loosely install underside bolt.
- 4) Install screws.
  - a) Push inward and upward.
  - b) Install lower screw.
  - c) Install upper screw.