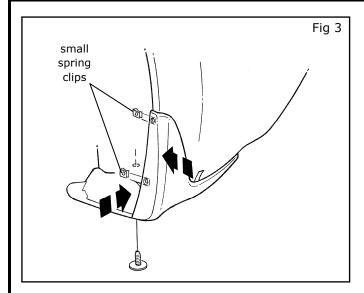

## **INSTALLATION INSTRUCTIONS - Rear Splash Guard Kit**

- 3) Install spring clips.
  - a) Install (2) small spring clips on facia edge holes.

#### NOTE:

INSTALL SPRING CLIP WITH FLAT EDGE ON OUTSIDE FASCIA.

b) Reposition splashguard.