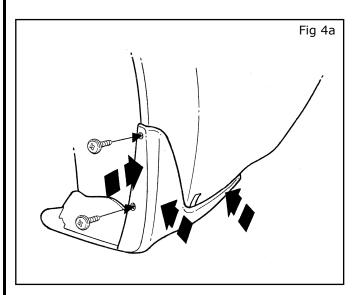

#### MAKE SURE TAPE TAB IS EXPOSED.

- c) Loosely install underside bolt.
- 4) Install screws.
  - a) Push inward and upward.
  - b) Install lower screw.
  - c) Install upper screw.

#### NOTE:

# HOLD THE SPLASH GUARD TIGHT TO THE VEHICLE WHILE TIGHTENING THE SCREWS .

- d) Pull tape liner off using tab.
- e) Push upward and inward along tape length from front to rear