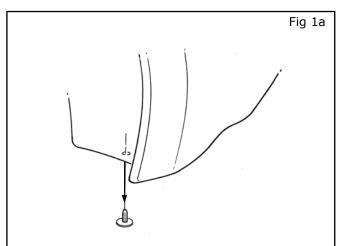

#### 7. INSTALLATION PROCEDURE:

Fig 1c

Fig 2

1) Position rear splash guard.

- a) Remove underside bolt (Do Not Discard).
- b) Clean area where tape will be located using isopropyl alcohol (ENSURE SURFACE IS DRY BEFORE PROCEEDING).

#### NOTE:

Part and vehicle temperature must be 61 °F - 86 °F (16 °C - 31 °C).

- c) Align splash guard to vehicle.
- d) Mark center hole locations with an awl.

- 2) Drill Holes.
  - a) Remove splashguard.
  - b) Pull out on fascia edge drill 2 6mm (1/4") holes in marked locations.