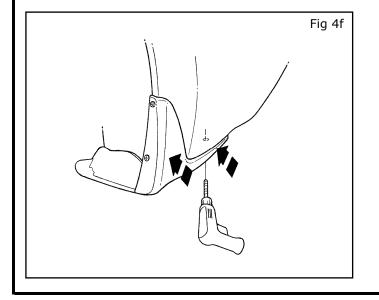

#### NOTE:

APPLY 20 - 30 POUNDS OF PRESSURE ON TAPE LENGTH TO ENSURE CONTACT.

- f) Push inward and upward.
- g) Drill 6mm (1/4") hole.

## **INSTALLATION INSTRUCTIONS - Rear Splash Guard Kit**

- h) Install large spring clip and underside screw.
- Hold upward and inward while tightening screw.
- j) Fully tighten underside bolt.