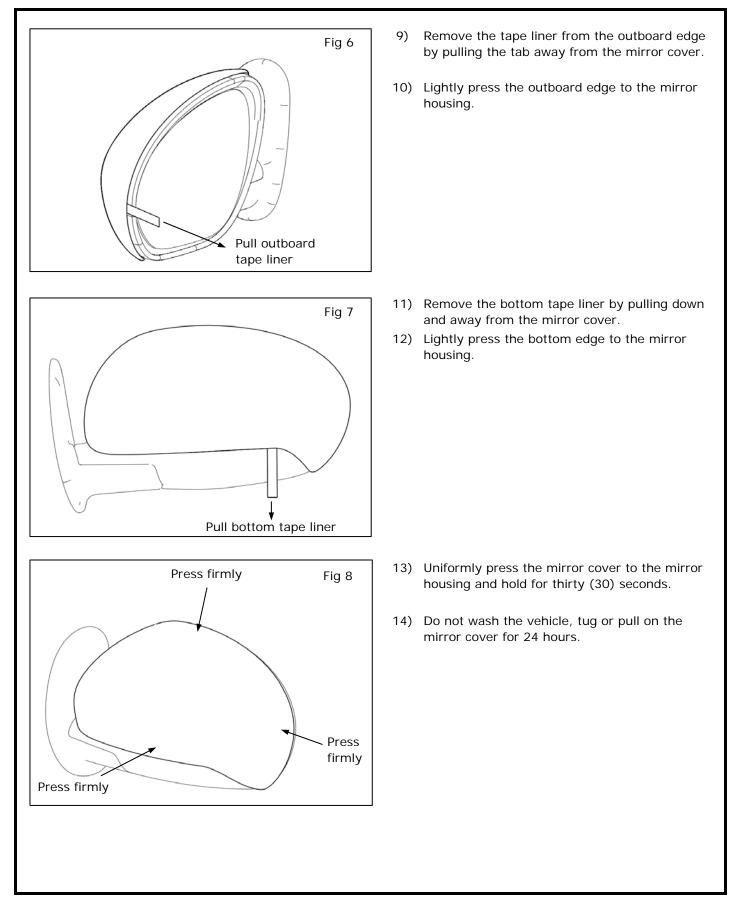

- 7) Remove the top tape liner by pulling away from the mirror cover.
- 8) Lightly press the top edge to the mirror housing.