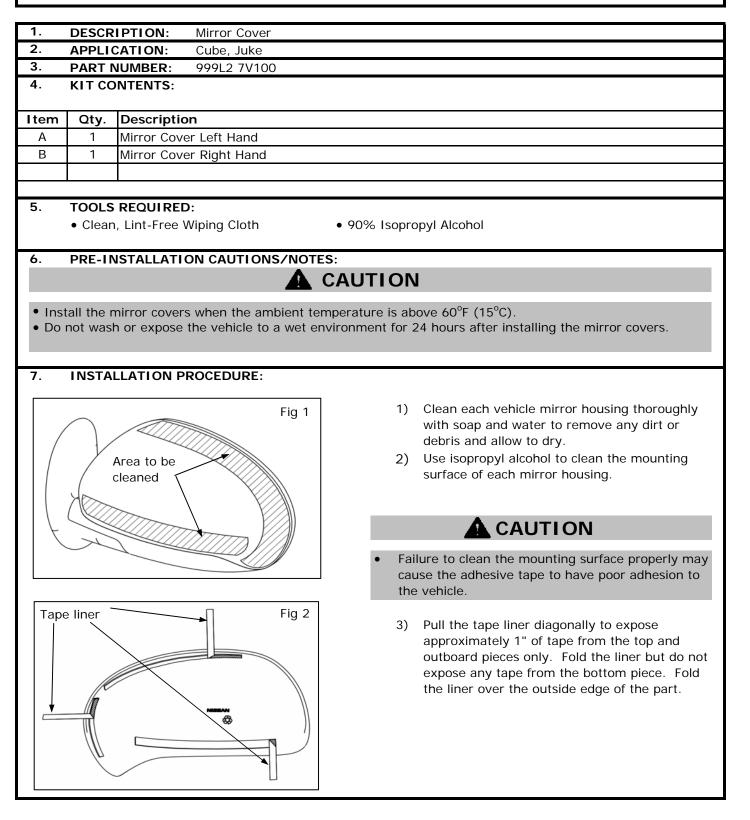

## **INSTALLATION INSTRUCTIONS - Mirror Cover Kit**

4) Align the top and outboard edges of the mirror cover to the mirror housing ensuring uniform spacing to the edge of the mirror housing.

- 5) Lightly press on the top and outboard edges at the exposed tape end locations.
- 6) Confirm alignment/coverage of the mirror housing. If the trim line is exposed, remove the mirror cover and realign.

- 7) Remove the top tape liner by pulling away from the mirror cover.
- 8) Lightly press the top edge to the mirror housing.