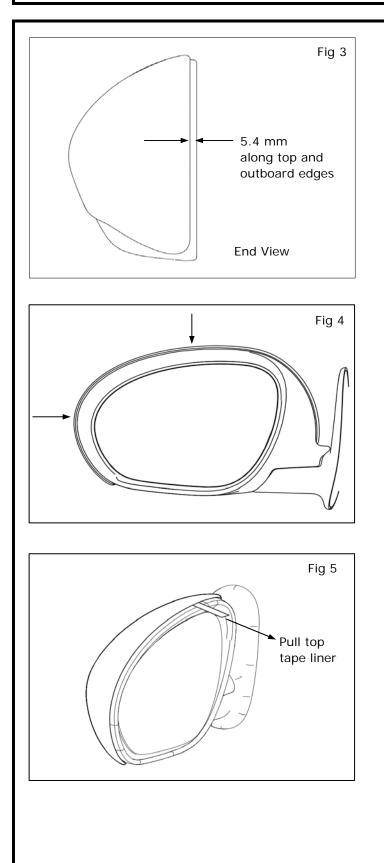

## **INSTALLATION INSTRUCTIONS - Mirror Cover Kit**

4) Align the top and outboard edges of the mirror cover to the mirror housing ensuring uniform spacing to the edge of the mirror housing.

- 5) Lightly press on the top and outboard edges at the exposed tape end locations.
- 6) Confirm alignment/coverage of the mirror housing. If the trim line is exposed, remove the mirror cover and realign.

- 7) Remove the top tape liner by pulling away from the mirror cover.
- 8) Lightly press the top edge to the mirror housing.