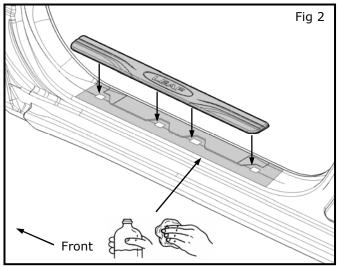

#### NOTE:

There are (4) clips that secure the part.

- 2) Install Front Kicking Plate Outer (LH)
  - a) Clean vehicle body with alcohol and allow to dry.
  - b) Place Kick Plate over holes.
  - c) Cover the top of the kick plate with cloth to prevent damage.
  - d) Press down directly above each clip to engage. Push to snap.Fig 2