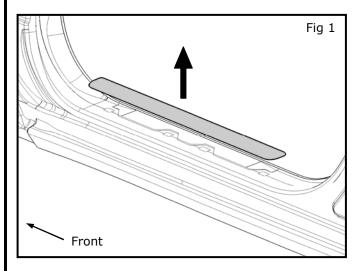

#### **INSTALLATION PROCEDURE:**

The Procedure below shows the installation for LH Side. Repeat this Procedure for the RH side.

- 1) Front Kicking Plate Outer (LH) Removal
  - a) Start at Rear Edge and pull up by hand. (May need to use nylon removal tool to pry up end)
     Fig 1