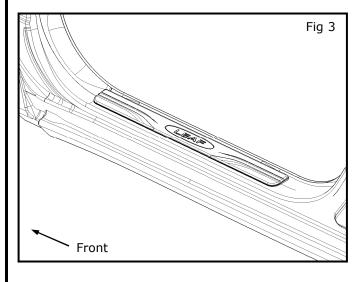

#### NOTE:

There are (4) clips that secure the part.

- 2) Install Front Kicking Plate Outer (LH)
  - a) Clean vehicle body with alcohol and allow to dry.
  - b) Place Kick Plate over holes.
  - c) Cover the top of the kick plate with cloth to prevent damage.
  - d) Press down directly above each clip to engage. Push to snap.Fig 2