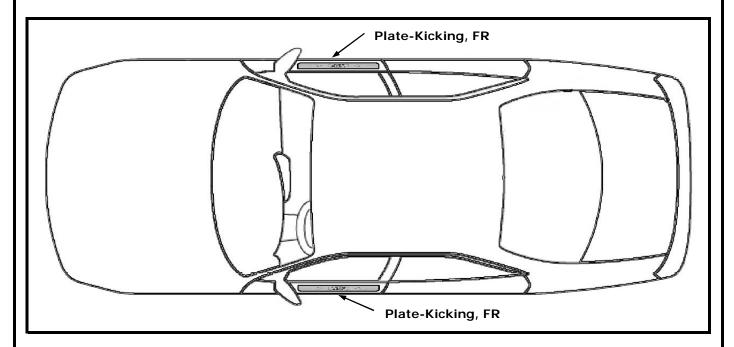

### KIT CONTENTS:

| Item | QTY | Description       | Service Part Number |
|------|-----|-------------------|---------------------|
| Α    | 2   | Plate-Kicking, FR | 999G6 GX000         |

A