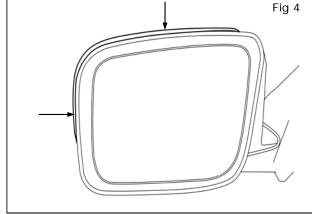

## **INSTALLATION INSTRUCTIONS - Mirror Cover Kit**

4) Align the top and outboard edges of the mirror cover to the mirror housing ensuring uniform spacing to the edge of the mirror housing.

- 5) Lightly press on the top and outboard edges at the exposed tape end locations.
- 6) Confirm alignment/coverage of the mirror housing. If the trim line is exposed, remove the mirror cover and realign.