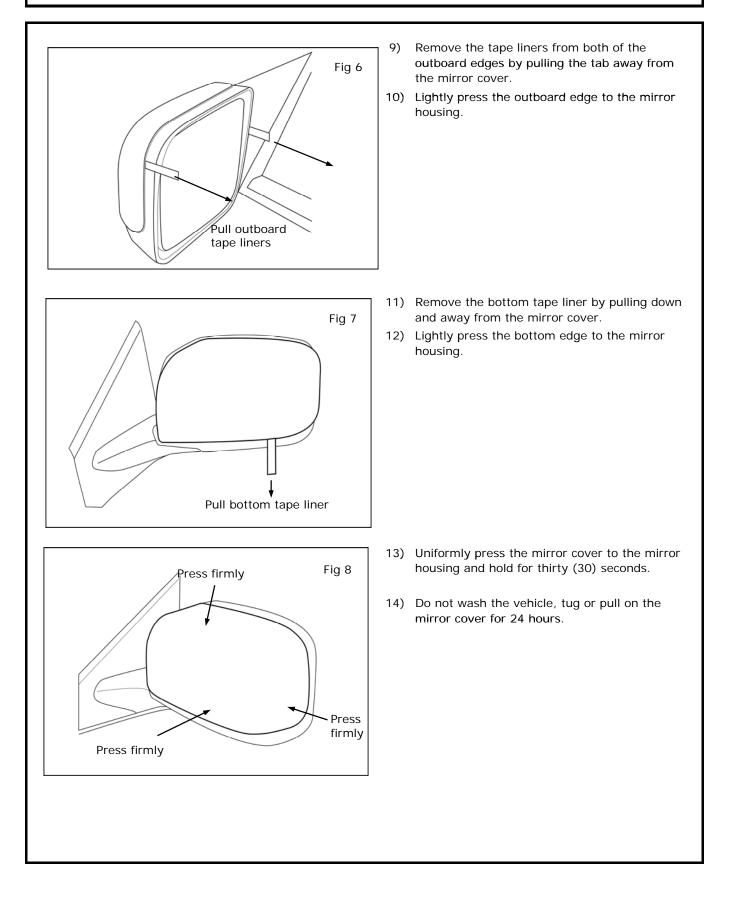

- 7) Remove the top tape liner by pulling away from the mirror cover.
- 8) Lightly press the top edge to the mirror housing.

## **INSTALLATION INSTRUCTIONS - Mirror Cover Kit**