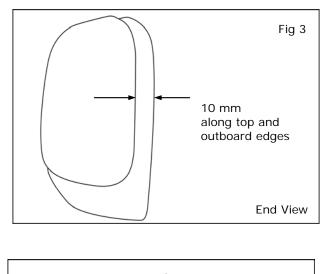

## **INSTALLATION INSTRUCTIONS - Mirror Cover Kit**

4) Align the top and outboard edges of the mirror cover to the mirror housing ensuring uniform spacing to the edge of the mirror housing.

- 5) Lightly press on the top and outboard edges at the exposed tape end locations.
- 6) Confirm alignment/coverage of the mirror housing. If the trim line is exposed, remove the mirror cover and realign.