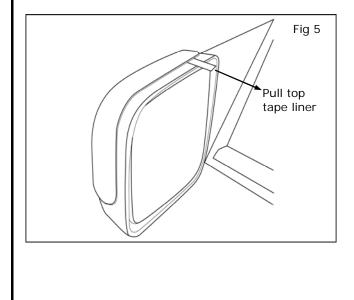

- 7) Remove the top tape liner by pulling away from the mirror cover.
- 8) Lightly press the top edge to the mirror housing.