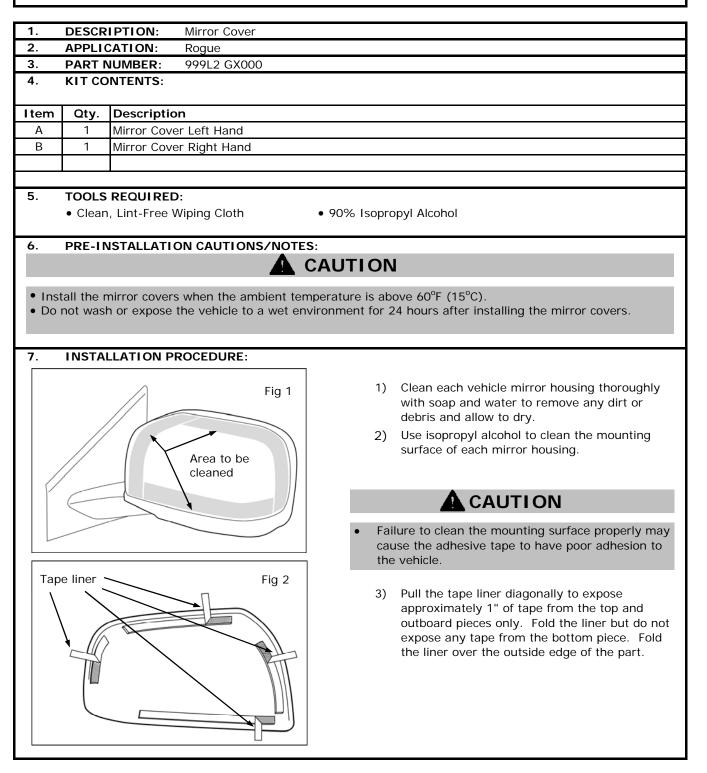

## **INSTALLATION INSTRUCTIONS - Mirror Cover Kit**

4) Align the top and outboard edges of the mirror cover to the mirror housing ensuring uniform spacing to the edge of the mirror housing.

- 5) Lightly press on the top and outboard edges at the exposed tape end locations.
- 6) Confirm alignment/coverage of the mirror housing. If the trim line is exposed, remove the mirror cover and realign.

- 7) Remove the top tape liner by pulling away from the mirror cover.
- 8) Lightly press the top edge to the mirror housing.