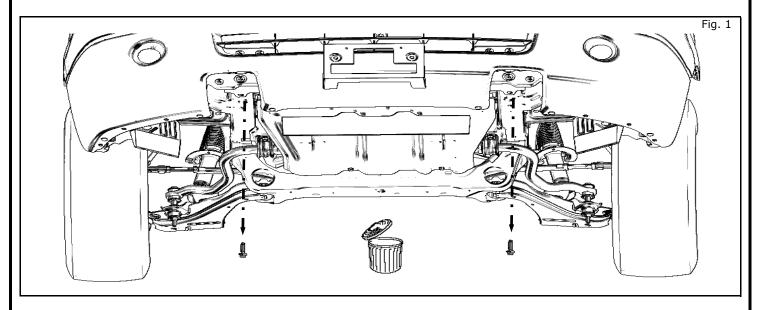

# **A** CAUTION

- Ensure that Doors & Hood are closed
- Engine & Exhaust may still be hot
- Be careful of Roof Height when raising on Lift

2) Remove Bolt (2 places) and discard

- 3) Install Tow Hook (2 places)
- 4) Tighten Fasteners to 110-150N\*m [ 81-110 ft\*lb] (4 Places)
- 5) Lower Vehicle from lift