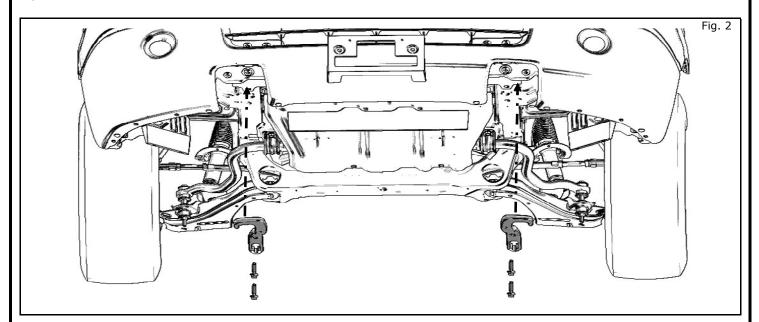

# **A** CAUTION

- Ensure that Doors & Hood are closed
- Engine & Exhaust may still be hot
- Be careful of Roof Height when raising on Lift

2) Remove Bolt (2 places) and discard

- 3) Install Tow Hook (2 places)
- 4) Tighten Fasteners to 110-150N\*m [ 81-110 ft\*lb] (4 Places)
- 5) Lower Vehicle from lift