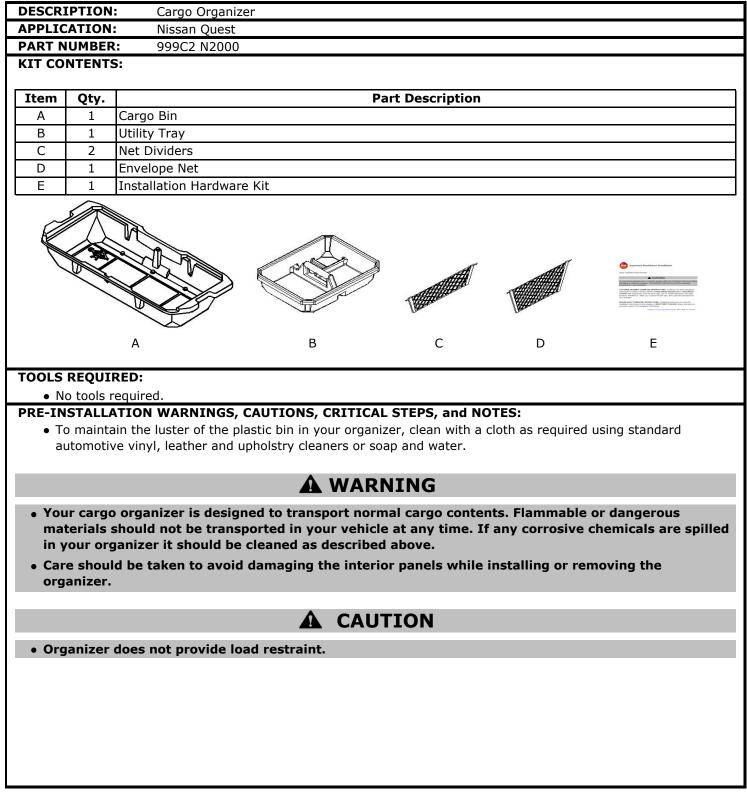

## **INSTALLATION INSTRUCTIONS**

- 1) Remove all items from cargo area.
- 2) Lift lids (not shown).

3) Rotate cargo organizer so that end with notch is pointing towards front of vehicle.

4) Place cargo organizer into cargo area (Fig 3).

## NOTE:

- Front of cargo organizer must be inserted under the 4 floor brackets.
- 5) Install lids (not shown).

) Organizer's utility tray can be placed in either of two positions shown in Fig 4.