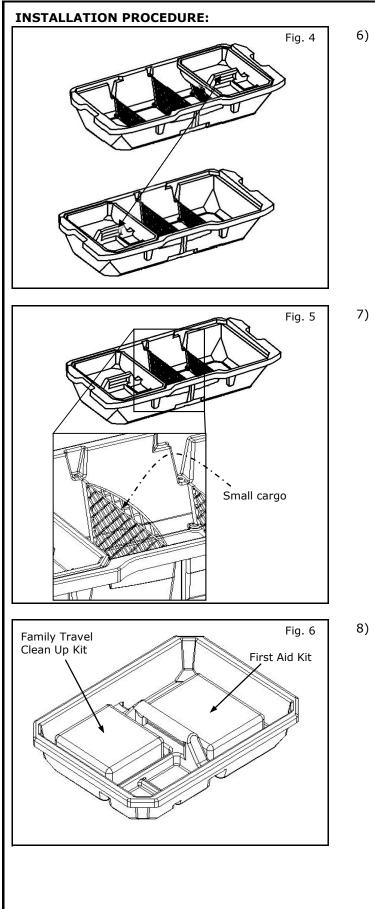

## Envelope Net Storage

• Organizer's center net is an envelope net that can be used to store small objects (Fig 5).

- Utility Tray Storage
  - Organizer's utility tray has compartments sized to store the Nissan First Aid Kit and Nissan Family Travel Clean Up Kit (Fig 6).
  - Ask your dealer for details.