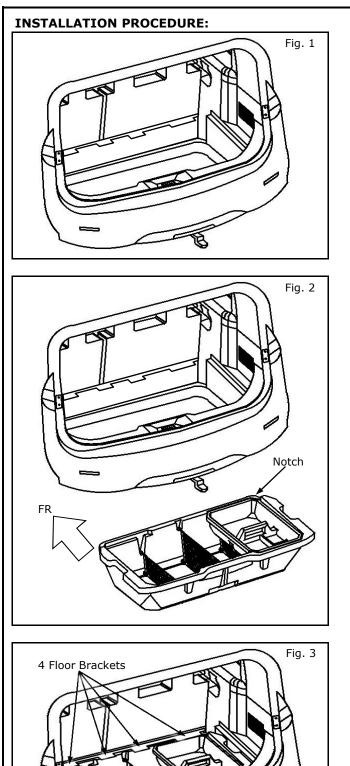

## NOTE:

- Front of cargo organizer must be inserted under the 4 floor brackets.
- 5) Install lids (not shown).

) Organizer's utility tray can be placed in either of two positions shown in Fig 4.

## Envelope Net Storage

• Organizer's center net is an envelope net that can be used to store small objects (Fig 5).

- Utility Tray Storage
  - Organizer's utility tray has compartments sized to store the Nissan First Aid Kit and Nissan Family Travel Clean Up Kit (Fig 6).
  - Ask your dealer for details.