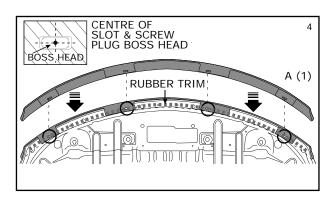

4. Refit hood deflector. Ensuring the hood deflector tags rest between the hood and rubber trim. Ensure that the boss heads of screw plugs do not rotate, by locating them correctly into the slots of the hood deflector tags.

## **INSTALLATION INSTRUCTIONS - Hood Deflector Kit**

5. While maintaining thumb pressure against the underside of the hood deflector, insert the self-tapping screws, washers into rubber trim and screw plugs. Hand tighten screws. Ensure the hood deflector is centralized on hood before fully tighten screws. This can be achieved by lining up the center cut out of the part with the hole in the center of the hood.