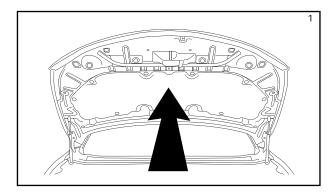

## 7. INSTALLATION PROCEDURE:

1. Thoroughly clean the front of the hood and raise the hood.

 Trial fit the hood deflector centrally onto hood. Note the four (4) holes in the hood deflector tags corresponding to the rubber trim clips in hood. Remove hood deflector.