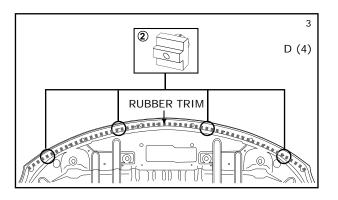

3. Remove the previously noted rubber trim clips. Install the screw plugs provided into the four (4) holes in the hood. Ensure that the boss of the screw plugs locate parallel with the front edge of the hood.

4. Refit hood deflector. Ensuring the hood deflector tags rest between the hood and rubber trim. Ensure that the boss heads of screw plugs do not rotate, by locating them correctly into the slots of the hood deflector tags.