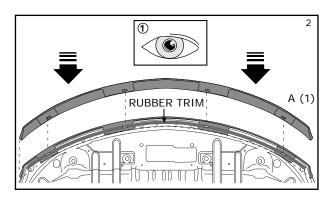

## 7. INSTALLATION PROCEDURE:

1. Thoroughly clean the front of the hood and raise the hood.

 Trial fit the hood deflector centrally onto hood. Note the four (4) holes in the hood deflector tags corresponding to the rubber trim clips in hood. Remove hood deflector.

3. Remove the previously noted rubber trim clips. Install the screw plugs provided into the four (4) holes in the hood. Ensure that the boss of the screw plugs locate parallel with the front edge of the hood.