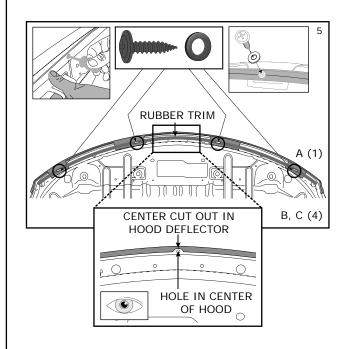

## 7. INSTALLATION PROCEDURE:

1. Thoroughly clean the front of the hood and raise the hood.

 Trial fit the hood deflector centrally onto hood. Note the four (4) holes in the hood deflector tags corresponding to the rubber trim clips in hood. Remove hood deflector.

3. Remove the previously noted rubber trim clips. Install the screw plugs provided into the four (4) holes in the hood. Ensure that the boss of the screw plugs locate parallel with the front edge of the hood.

4. Refit hood deflector. Ensuring the hood deflector tags rest between the hood and rubber trim. Ensure that the boss heads of screw plugs do not rotate, by locating them correctly into the slots of the hood deflector tags.

## **INSTALLATION INSTRUCTIONS - Hood Deflector Kit**

5. While maintaining thumb pressure against the underside of the hood deflector, insert the self-tapping screws, washers into rubber trim and screw plugs. Hand tighten screws. Ensure the hood deflector is centralized on hood before fully tighten screws. This can be achieved by lining up the center cut out of the part with the hole in the center of the hood.